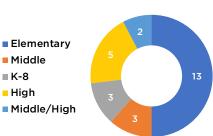

# **Students by School Type**

| Elementary  | 50%   |
|-------------|-------|
| High        | 19%   |
| Middle      | 11.5% |
| K-8         | 11.5% |
| Middle/High | 8%    |

**Total Students** 