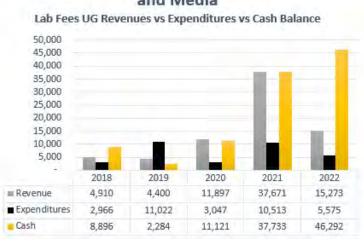

#### BIOLOGY — STUDENT FEES

**Biology**Equipment Fees UG Revenues vs Expenditures vs Cash Balance