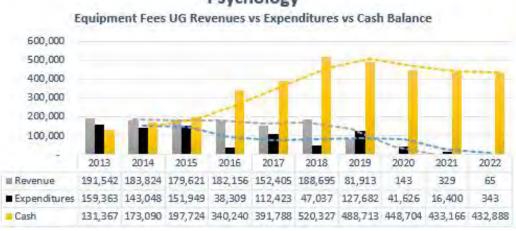

cumbrance          | \$         | 14          | Percent |
| Encumbrance              | \$         | -9-         | Spent - |
| Expenditures             | \$         | (2,902)     | 5.48%   |
| Available Balance        | \$         | 55,845      |         |
| Pending Budget Transfers | \$         | - 4         |         |
| Actual Balance           | Ś          | 55,845      |         |



# SCHOOL OF POLITICS, SECURITY, AND INTERNATIONAL AFFAIRS — STUDENT FEES

#### School of Politics, Security, and International Affairs



#### School of Politics, Security, and International Affairs



# SCHOOL OF POLITICS, SECURITY, AND INTERNATIONAL AFFAIRS — AUXILIARY & OVERHEAD



## PSYCHOLOGY — RECURRING RESOURCES





#### PSYCHOLOGY — NON-RECURRING RESOURCES









# PSYCHOLOGY — STUDENT FEES









## PSYCHOLOGY — AUXILIARY & OVERHEAD





## SOCIOLOGY — RECURRING RESOURCES





## SOCIOLOGY — NON-RECURRING RESOURCES









# SOCIOLOGY — STUDENT FEES



Sociology Equipment Fees Graduate Revenues vs Expenditures vs Cash Balance



# SOCIOLOGY — OVERHEAD



## STATISTICS — RECURRING RESOURCES







## STATISTICS — NON-RECURRING RESOURCES

#### UNIVERSITY OF CENTRAL FLORIDA College of Sciences Monthly Financial Status Report Statistics Carry Forward Fiscal Year 2021-22 - as of 9/30/2021 **Budget Position Summary** Budget 137,559 Pre-Encumbrance Percent Encumbrance 14,076 Spent Expenditures 12.59% 3,236 Available Balance 120,247 Pending Budget Transfers (8,000)Actual Balance 112,247







## STATISTICS — AUXILIARY & OVERHEAD





# RESEARCH/INSTITUTE/CENTERS

Seresa Cruz

Budge