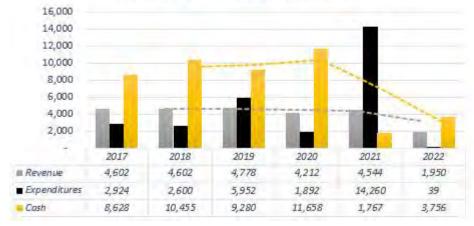

#### BIOLOGY — STUDENT FEES

**Biology**Equipment Fees UG Revenues vs Expenditures vs Cash Balance