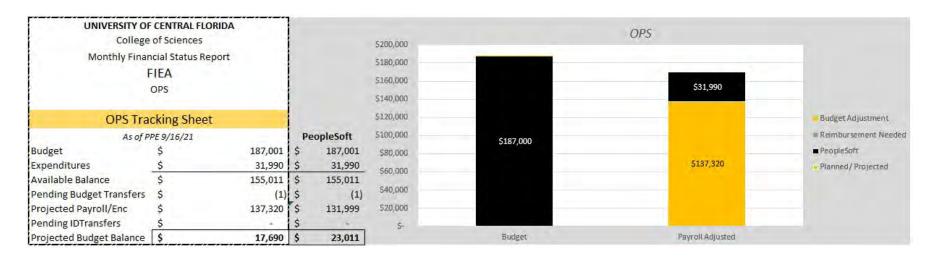

Encumbrance          | \$     | -           | Percent  |
| Encumbrance              | \$     | 87,348      | Spent    |
| Expenditures             | \$     | 43,294      | 363.93%  |
| Available Balance        | \$     | (94,744)    |          |
| Pending Budget Transfers | \$     | 370,585     |          |
| Actual Balance           | Ś      | 275,841     |          |



## NICHOLSON SCHOOL OF COMMUNICATION AND MEDIA — NON-RECURRING RESOURCES





### NSCM — STUDENT FEES

#### Nicholson School of Communication and Media

Equipment Fees UG Revenues vs Expenditures vs Cash Balance



#### Nicholson School of Communication and Media



#### Nicholson School of Communication and Media



#### NSCM — AUXILIARY & OVERHEAD





#### Overhead Cash Balance(s)



#### FIEA — RECURRING RESOURCES





#### FIEA — NON-RECURRING RESOURCES









## FIEA — AUXILIARY



## MATH — RECURRING RESOURCES





#### MATH — NON-RECURRING RESOURCES





#### UNIVERSITY OF CENTRAL FLORIDA College of Sciences Monthly Financial Status Report Math NR Initiatives Fiscal Year 2021-22 - as of 9/30/2021 **Budget Position Summary** Budget \$ 156,264 Pre-Encumbrance Percent Encumbrance 17,685 Spent 14.44% Expenditures 4,885 Available Balance 133,694 Pending Budget Transfers Actual Balance 133,694



### MATH — AUXILIARY & OVERHEAD





#### PHYSICS — RECURRING RESOURCES







#### PHYSICS — NON-RECURRING RESOURCES







### PHYSICS — STUDENT FEES









#### Physics



## PHYSICS — AUXILIARY & OVERHEAD





# SCHOOL OF POLITICS, SECURITY, AND INTERNATIONAL AFFAIRS — RECURRING RESOURCES





# SCHOOL O