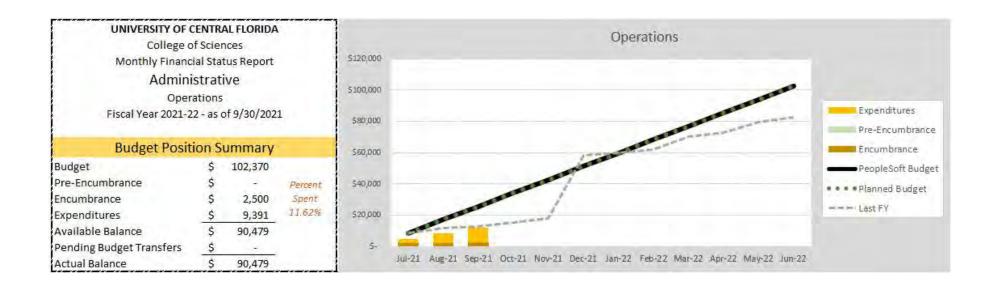

Pending Budget Transfers | \$      | (9,366)     |                        |
| Actual Balance           | \$      | 178,101     |                        |



## UCF RESTORES — STATE APPROPRIATIONS







## UCF RESTORES — STATE APPROPRIATIONS



## UCF RESTORES — AUXILIARY & OVERHEAD





#### Overhead Cash Balance(s)



## GLOBAL ECONOMIC — RECURRING RESOURCES





# GLOBAL ECONOMIC — NON-RECURRING RESOURCES



## GIS CLUSTER — RECURRING RESOURCES



## GIS CLUSTER — NON-RECURRING RESOURCES





# SERVICE UNITS

Seresa Cruz

Budget and Personnel Administration

## FINANCIAL STATUS REPORT

OVERVIEW FIRST QUARTER FY2021-22

**UCF** College of Sciences

## ACADEMIC SERVICES — RECURRING RESOURCES







## ACADEMIC SERVICES — NON-RECURRING RESOURCES



## ADMINISTRATIVE — RECURRING RESOURCES



### COMMUNICATION AND MARKETING — RECURRING RESOURCES







## COMMUNICATION AND MARKETING — NON-RECURRING RESOURCES



## DEAN'S OFFICE — RECURRING RESOURCES







## DEAN'S OFFICE — NON-RECURRING RESOURCES





#### UNIVERSITY OF CENTRAL FLORIDA College of Sciences Monthly Financial Status Report Office of The Dean NR Initiatives Fiscal Year 2021-22 - as of 9/30/2021 **Budget Position Summary** Budget \$ 39,242 Pre-Encumbrance Percent Encumbrance 39,242 Spent 118.11% Expenditures 7,109 Available Balance (7,108)Pending Budget Transfers 24,888 Actual Balance 17,780



## DEAN'S OFFICE — AUXILIARY & OVERHEAD