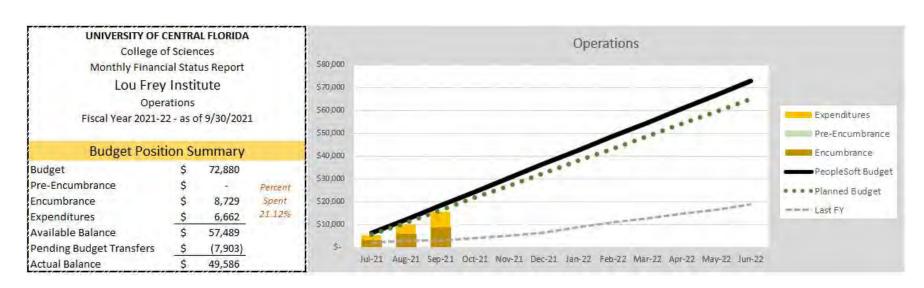

A College of Sciences Monthly Financial Status Report Statistics Carry Forward Fiscal Year 2021-22 - as of 9/30/2021 **Budget Position Summary** Budget 137,559 Pre-Encumbrance Percent Encumbrance 14,076 Spent Expenditures 12.59% 3,236 Available Balance 120,247 Pending Budget Transfers (8,000)Actual Balance 112,247







## STATISTICS — AUXILIARY & OVERHEAD





# RESEARCH/INSTITUTE/CENTERS

Seresa Cruz

Budget and Personnel Administration

## FINANCIAL STATUS REPORT

OVERVIEW FIRST QUARTER FY2021-22

**UCF** College of Sciences

## ARBORETUM — RECURRING RESOURCES





## ARBORETUM — NON-RECURRING RESOURCES



## ARBORETUM — AUXILIARY



## ISTEM — RECURRING RESOURCES





## ISTEM — NON-RECURRING RESOURCES



## ISTEM — AUXILIARY & OVERHEAD



## LOU FREY INSTITUTE — RECURRING RESOURCES





## LOU FREY INSTITUTE — NON-RECURRING RESOURCES









## LOU FREY INSTITUTE — AUXILIARY & OVERHEAD





#### Overhead Cash Balance(s)



#### NATIONAL CENTER OF FORENSIC SCIENCES — RECURRING RESOURCES





#### NATIONAL CENTER OF FORENSIC SCIENCES — NON-RECURRING RESOURCES





### NATIONAL CENTER OF FORENSIC SCIENCES — AUXILIARY & OVERHEAD







## UCF RESTORES — NON-RECURRING RESOURCES





| UNIVERSITY OF C          | ENTR    | AL FLORIDA  | Α                      |
|--------------------------|---------|-------------|------------------------|
| College o                | fScie   | nces        |                        |
| Monthly Financi          | ial Sta | tus Report  |                        |
| UCF RE                   | STOF    | RES         |                        |
| NR I