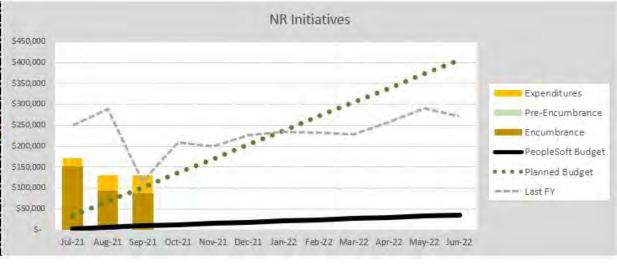

## NICHOLSON SCHOOL OF COMMUNICATION AND MEDIA — NON-RECURRING RESOURCES

| UNIVERSITY OF C          | ENTR   | AL FLORIDA  |          |
|--------------------------|--------|-------------|----------|
| College o                | fScie  | nces        |          |
| Monthly Financi          | al Sta | tus Report  |          |
| Nicholson School of Cor  | nmu    | nication ar | nd Media |
| NR Init                  | iative | 25          |          |
| Fiscal Year 2021-2       | 2 - as | of 9/30/202 | 1        |
|                          |        |             |          |
| Budget Positi            | ion S  | ummary      |          |
| Budget                   | \$     | 35,898      |          |
| Pre-Encumbrance          | \$     | -           | Percent  |
| Encumbrance              | \$     | 87,348      | Spent    |
| Expenditures             | \$     | 43,294      | 363.93%  |
| Available Balance        | \$     | (94,744)    |          |
| Pending Budget Transfers | \$     | 370,585     |          |
| Actual Balance           | Ś      | 275,841     |          |