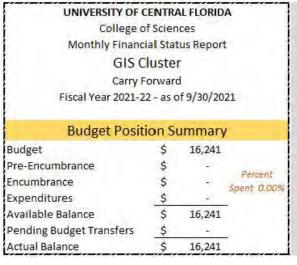

brance          | \$      | 2           | Percent<br>Spent 7.98% |
| Encumbrance              | \$      | 6,654       |                        |
| Expenditures             | \$      | 9,608       |                        |
| Available Balance        | \$      | 187,467     |                        |
| Pending Budget Transfers | \$      | (9,366)     |                        |
| Actual Balance           | \$      | 178,101     |                        |



## UCF RESTORES — STATE APPROPRIATIONS







## UCF RESTORES — STATE APPROPRIATIONS



## UCF RESTORES — AUXILIARY & OVERHEAD





#### Overhead Cash Balance(s)



## GLOBAL ECONOMIC — RECURRING RESOURCES





# GLOBAL ECONOMIC — NON-RECURRING RESOURCES



## GIS CLUSTER — RECURRING RESOURCES



## GIS CLUSTER — NON-RECURRING RESOURCES





# SERVICE UNITS

Seresa Cruz

Budget and Personnel Administration

## FINANCIAL STATUS REPORT

OVERVIEW FIRST QUARTER FY2021-22

**UCF** College of Sciences

## ACADEMIC SERVICES — RECURRING RESOURCES







## ACADEMIC SERVICES — NON-RECURRING RESOURCES



## ADMINISTRATIVE — RECURRING RESOURCES



### COMMUNICATION AND MARKETING — RECURRING RESOURCES







## COMMUNICATION AND MARKETING — NON-RECURRING RESOURCES



## DEAN'S OFFICE — RECURRING RESOURCES







## DEAN'S OFFICE — NON-RECURRING RESOURCES





#### UNIVERSITY OF CENTRAL FLORIDA College of Sciences Monthly Financial Status Report Office of The Dean NR Initiatives Fiscal Year 2021-22 - as of 9/30/2021 **Budget Position Summary** Budget \$ 39,242 Pre-Encumbrance Percent Encumbrance 39,242 Spent 118.11% Expenditures 7,109