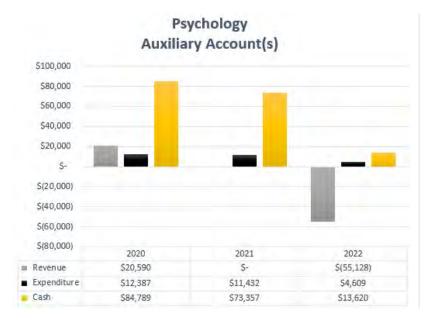

| Percent |
| Encumbrance              | \$         | -9-         | Spent - |
| Expenditures             | \$         | (2,902)     | 5.48%   |
| Available Balance        | \$         | 55,845      |         |
| Pending Budget Transfers | \$         | - 4         |         |
| Actual Balance           | Ś          | 55,845      |         |



# SCHOOL OF POLITICS, SECURITY, AND INTERNATIONAL AFFAIRS — STUDENT FEES

#### School of Politics, Security, and International Affairs



#### School of Politics, Security, and International Affairs



# SCHOOL OF POLITICS, SECURITY, AND INTERNATIONAL AFFAIRS — AUXILIARY & OVERHEAD



## PSYCHOLOGY — RECURRING RESOURCES





#### PSYCHOLOGY — NON-RECURRING RESOURCES









# PSYCHOLOGY — STUDENT FEES









## PSYCHOLOGY — AUXILIARY & OVERHEAD





## SOCIOLOGY — RECURRING RESOURCES





## SOCIOLOGY — NON-RECURRING RESOURCES









# SOCIOLOGY — STUDENT FEES



Sociology Equipment Fees Graduate Revenues vs Expenditures vs Cash Balance



# SOCIOLOGY — OVERHEAD



## STATISTICS — RECURRING RESOURCES







## STATISTICS — NON-RECURRING RESOURCES

#### UNIVERSITY OF CENTRAL FLORIDA College of Sciences Monthly Financial Status Report Statistics Carry Forward Fiscal Year 2021-22 - as of 9/30/2021 **Budget Position Summary** Budget 137,559 Pre-Encumbrance Percent Encumbrance 14,076 Spent Expenditures 12.59% 3,236 Available Balance 120,247 Pending Budget Transfers (8,000)Actual Balance 112,247







## STATISTICS — AUXILIARY & OVERHEAD





# RESEARCH/INSTITUTE/CENTERS

Seresa Cruz

Budget and Personnel Administration

## FINANCIAL