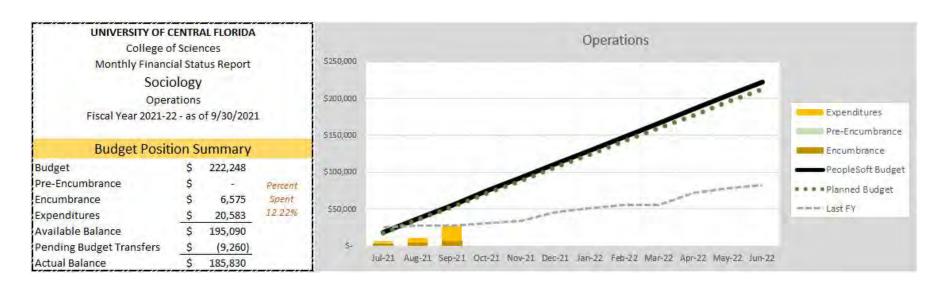

| \$         | -9-         | Spent - |
| Expenditures             | \$         | (2,902)     | 5.48%   |
| Available Balance        | \$         | 55,845      |         |
| Pending Budget Transfers | \$         | - 4         |         |
| Actual Balance           | Ś          | 55,845      |         |



# SCHOOL OF POLITICS, SECURITY, AND INTERNATIONAL AFFAIRS — STUDENT FEES

#### School of Politics, Security, and International Affairs



#### School of Politics, Security, and International Affairs



# SCHOOL OF POLITICS, SECURITY, AND INTERNATIONAL AFFAIRS — AUXILIARY & OVERHEAD



## PSYCHOLOGY — RECURRING RESOURCES





#### PSYCHOLOGY — NON-RECURRING RESOURCES









# PSYCHOLOGY — STUDENT FEES









## PSYCHOLOGY — AUXILIARY & OVERHEAD





## SOCIOLOGY — RECURRING RESOURCES





## SOCIOLOGY — NON-RECURRING RESOURCES









# SOCIOLOGY — STUDENT FEES



Sociology Equipment Fees Graduate Revenues vs Expenditures vs Cash Balance



# SOCIOLOGY — OVERHEAD



## STATISTICS — RECURRING RESOURCES







## STATISTICS — NON-RECURRING RESOURCES

#### UNIVERSITY OF CENTRAL FLORIDA College of Sciences Monthly Financial Status Report Statistics Carry Forward Fiscal Year 2021-22 - as of 9/30/2021 **Budget Position Summary** Budget 137,559 Pre-Encumbrance Percent Encumbrance 14,076 Spent Expenditures 12.59% 3,236 Available Balance 120,247 Pending Budget Transfers (8,000)Actual Balance 112,247







## STATISTICS — AUXILIARY & OVERHEAD





# RESEARCH/INSTITUTE/CENTERS

Seresa Cruz

Budget and Personnel Administration

## FINANCIAL STATUS REPORT

OVERVIEW FIRST QUARTER F