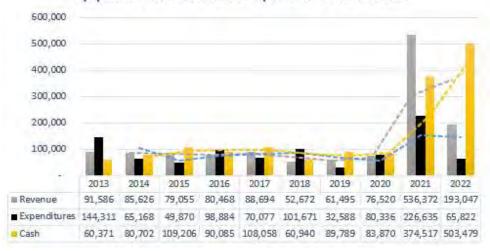

## NICHOLSON SCHOOL OF COMMUNICATION AND MEDIA — RECURRING RESOURCES

## NICHOLSON SCHOOL OF COMMUNICATION AND MEDIA — NON-RECURRING RESOURCES

| UNIVERSITY OF C          | ENTR   | AL FLORIDA  |          |
|--------------------------|--------|-------------|----------|
| College o                | fScie  | nces        |          |
| Monthly Financi          | al Sta | tus Report  |          |
| Nicholson School of Cor  | nmu    | nication ar | nd Media |
| NR Init                  | iative | 25          |          |
| Fiscal Year 2021-2       | 2 - as | of 9/30/202 | 1        |
|                          |        |             |          |
| Budget Positi            | ion S  | ummary      |          |
| Budget                   | \$     | 35,898      |          |
| Pre-Encumbrance          | \$     | -           | Percent  |
| Encumbrance              | \$     | 87,348      | Spent    |
| Expenditures             | \$     | 43,294      | 363.93%  |
| Available Balance        | \$     | (94,744)    |          |
| Pending Budget Transfers | \$     | 370,585     |          |
| Actual Balance           | Ś      | 275,841     |          |

## NICHOLSON SCHOOL OF COMMUNICATION AND MEDIA — NON-RECURRING RESOURCES