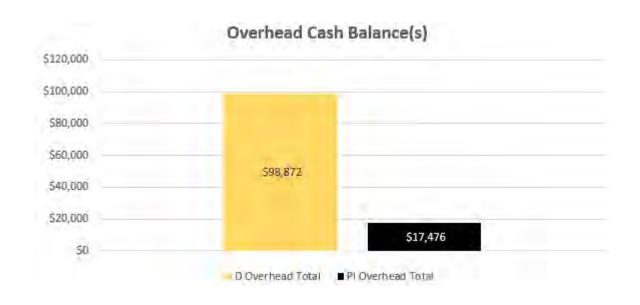

| sition Si  | ummary      |         |
| Budget                   | \$         | 52,943      |         |
| Pre-Encumbrance          | \$         | 14          | Percent |
| Encumbrance              | \$         | -9-         | Spent - |
| Expenditures             | \$         | (2,902)     | 5.48%   |
| Available Balance        | \$         | 55,845      |         |
| Pending Budget Transfers | \$         | - 4         |         |
| Actual Balance           | Ś          | 55,845      |         |



# SCHOOL OF POLITICS, SECURITY, AND INTERNATIONAL AFFAIRS — STUDENT FEES

#### School of Politics, Security, and International Affairs



#### School of Politics, Security, and International Affairs



# SCHOOL OF POLITICS, SECURITY, AND INTERNATIONAL AFFAIRS — AUXILIARY & OVERHEAD



## PSYCHOLOGY — RECURRING RESOURCES





#### PSYCHOLOGY — NON-RECURRING RESOURCES









# PSYCHOLOGY — STUDENT FEES









## PSYCHOLOGY — AUXILIARY & OVERHEAD





## SOCIOLOGY — RECURRING RESOURCES





## SOCIOLOGY — NON-RECURRING RESOURCES









# SOCIOLOGY — STUDENT FEES



Sociology Equipment Fees Graduate Revenues vs Expenditures vs Cash Balance



# SOCIOLOGY — OVERHEAD



## STATISTICS — RECURRING RESOURCES







## STATISTICS — NON-RECURRING RESOURCES

#### UNIVERSITY OF CENTRAL FLORIDA College of Sciences Monthly Financial Status Report Statistics Carry Forward Fiscal Year 2021-22 - as of 9/30/2021 **Budget Position Summary** Budget 137,559 Pre-Encumbrance Percent Encumbrance 14,076 Spent Expenditures 12.59% 3,236 Available Balance 120,247 Pending Budget Transfers (8