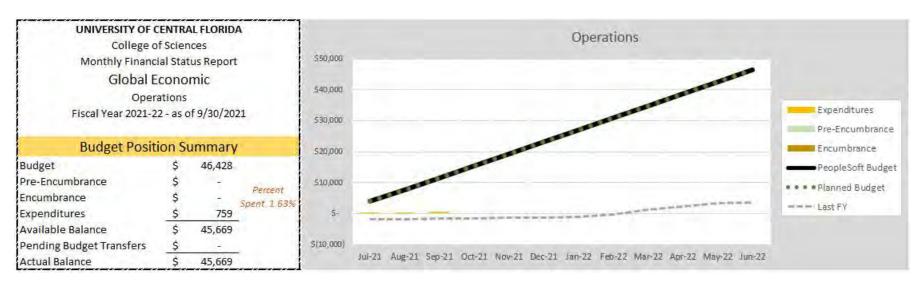

| ummary      |                        |
| Budget                   | \$      | 203,729     |                        |
| Pre-Encumbrance          | \$      | 2           | Percent<br>Spent 7.98% |
| Encumbrance              | \$      | 6,654       |                        |
| Expenditures             | \$      | 9,608       |                        |
| Available Balance        | \$      | 187,467     |                        |
| Pending Budget Transfers | \$      | (9,366)     |                        |
| Actual Balance           | \$      | 178,101     |                        |



## UCF RESTORES — STATE APPROPRIATIONS







## UCF RESTORES — STATE APPROPRIATIONS



## UCF RESTORES — AUXILIARY & OVERHEAD





#### Overhead Cash Balance(s)



## GLOBAL ECONOMIC — RECURRING RESOURCES





# GLOBAL ECONOMIC — NON-RECURRING RESOURCES



## GIS CLUSTER — RECURRING RESOURCES



## GIS CLUSTER — NON-RECURRING RESOURCES





# SERVICE UNITS

Seresa Cruz

Budget and Personnel Administration

## FINANCIAL STATUS REPORT

OVERVIEW FIRST QUARTER FY2021-22

**UCF** College of Sciences

## ACADEMIC SERVICES — RECURRING RESOURCES







## ACADEMIC SERVICES — NON-RECURRING RESOURCES



## ADMINISTRATIVE — RECURRING RESOURCES



### COMMUNICATION AND MARKETING — RECURRING RESOURCES







## COMMUNICATION AND MARKETING — NON-RECURRING RESOURCES



## DEAN'S OFFICE — RECURRING RESOURCES







## DEAN'S OFFICE — NON-RECURRING RESOURCES





#### UNIVERSITY OF CENTRAL FLORIDA College of Sciences Monthly Financial Status Report Office of The Dean NR Initiatives Fiscal Year 2021-22 - as o