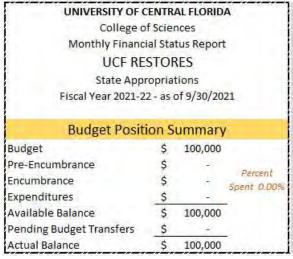

| iative  | 25          |                        |
| Fiscal Year 2021-2       | 2 - as  | of 9/30/202 | 21                     |
| Budget Positi            | ion S   | ummary      |                        |
| Budget                   | \$      | 203,729     |                        |
| Pre-Encumbrance          | \$      | 2           | Percent<br>Spent 7.98% |
| Encumbrance              | \$      | 6,654       |                        |
| Expenditures             | \$      | 9,608       |                        |
| Available Balance        | \$      | 187,467     |                        |
| Pending Budget Transfers | \$      | (9,366)     |                        |
| Actual Balance           | \$      | 178,101     |                        |



## UCF RESTORES — STATE APPROPRIATIONS







## UCF RESTORES — STATE APPROPRIATIONS



## UCF RESTORES — AUXILIARY & OVERHEAD





#### Overhead Cash Balance(s)



## GLOBAL ECONOMIC — RECURRING RESOURCES





# GLOBAL ECONOMIC — NON-RECURRING RESOURCES



## GIS CLUSTER — RECURRING RESOURCES



## GIS CLUSTER — NON-RECURRING RESOURCES





# SERVICE UNITS

Seresa Cruz

Budget and Personnel Administration

## FINANCIAL STATUS REPORT

OVERVIEW FIRST QUARTER FY2021-22

**UCF** College of Sciences

## ACADEMIC SERVICES — RECURRING RESOURCES







## ACADEMIC SERVICES — NON-RECURRING RESOURCES



## ADMINISTRATIVE — RECURRING RESOURCES



### COMMUNICATION AND MARKETING — RECURRING RESOURCES







## COMMUNICATION AND MARKETING — NON-RECURRING RESOURCES



## DEAN'S OFFICE — RECURRING RESOURCES







## DEAN'S OFFICE — NON-RECURRI