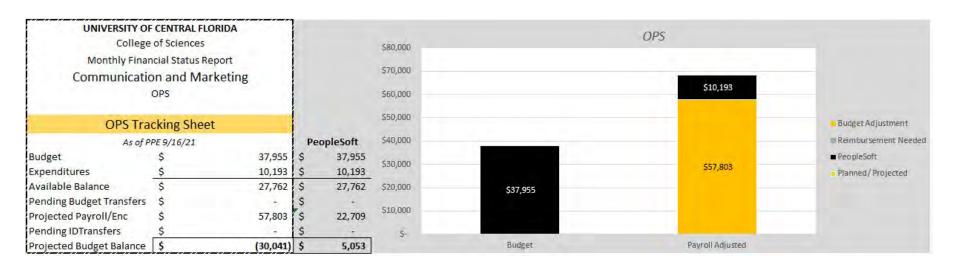

|
| Actual Balance           | \$      | 178,101     |                        |



## UCF RESTORES — STATE APPROPRIATIONS







## UCF RESTORES — STATE APPROPRIATIONS



## UCF RESTORES — AUXILIARY & OVERHEAD





#### Overhead Cash Balance(s)



## GLOBAL ECONOMIC — RECURRING RESOURCES





# GLOBAL ECONOMIC — NON-RECURRING RESOURCES



## GIS CLUSTER — RECURRING RESOURCES



## GIS CLUSTER — NON-RECURRING RESOURCES





# SERVICE UNITS

Seresa Cruz

Budget and Personnel Administration

## FINANCIAL STATUS REPORT

OVERVIEW FIRST QUARTER FY2021-22

**UCF** College of Sciences

## ACADEMIC SERVICES — RECURRING RESOURCES







## ACADEMIC SERVICES — NON-RECURRING RESOURCES



## ADMINISTRATIVE — RECURRING RESOURCES



### COMMUNICATION AND MARKETING — RECURRING RESOURCES







## COMMUNICATION AND MARKETING — NON-RECURRING RESOURCES



## DEAN'S OFFICE — RECURRING RESOURCES







## DEAN'S OFFICE — NON-RECURRING RESOURCES





#### UNIVERSITY OF CENTRAL FLORIDA College of Sciences Monthly Financial Status Report Office of The Dean NR Initiatives Fiscal Year 2021-22 - as of 9/30/2021 **Budget Position Summary** Budget \$ 39,242 Pre-Encumbrance Percent Encumbrance 39,242 Spent 118.11% Expenditures 7,109 Available Balance (7,108)Pending Budget Transfers 24,888 Actual Balance 17,780



## DEAN'S OFFICE — AUXILIARY & OVERHEAD