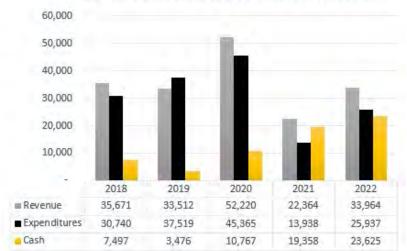

#### BIOLOGY — STUDENT FEES

**Biology**Equipment Fees UG Revenues vs Expenditures vs Cash Balance