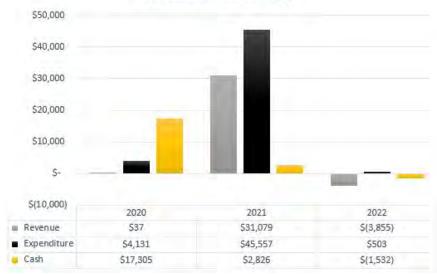

| of 9/30/202 | 21                     |
| Budget Positi            | ion S   | ummary      |                        |
| Budget                   | \$      | 203,729     |                        |
| Pre-Encumbrance          | \$      | 2           | Percent<br>Spent 7.98% |
| Encumbrance              | \$      | 6,654       |                        |
| Expenditures             | \$      | 9,608       |                        |
| Available Balance        | \$      | 187,467     |                        |
| Pending Budget Transfers | \$      | (9,366)     |                        |
| Actual Balance           | \$      | 178,101     |                        |



## UCF RESTORES — STATE APPROPRIATIONS







## UCF RESTORES — STATE APPROPRIATIONS



## UCF RESTORES — AUXILIARY & OVERHEAD





#### Overhead Cash Balance(s)



## GLOBAL ECONOMIC — RECURRING RESOURCES





# GLOBAL ECONOMIC — NON-RECURRING RESOURCES



## GIS CLUSTER — RECURRING RESOURCES



## GIS CLUSTER — NON-RECURRING RESOURCES





# SERVICE UNITS

Seresa Cruz

Budget and Personnel Administration

## FINANCIAL STATUS REPORT

OVERVIEW FIRST QUARTER FY2021-22

**UCF** College of Sciences

## ACADEMIC SERVICES — RECURRING RESOURCES







## ACADEMIC SERVICES — NON-RECURRING RESOURCES



## ADMINISTRATIVE — RECURRING RESOURCES



### COMMUNICATION AND MARKETING — RECURRING RESOURCES







## COMMUNICATION AND MARKETING — NON-RECURRING RESOURCES



## DEAN'S OFFICE — RECURRING RESOURCES







## DEAN'S OFFICE — NON-RECURRING RESOURCES





#### UNIVERSITY OF CENTRAL FLORIDA College of Sciences Monthly Financi