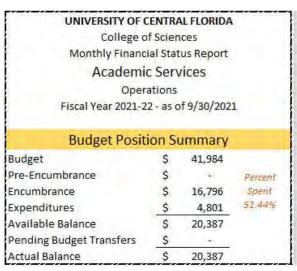

|
| Available Balance        | \$      | 187,467     |                        |
| Pending Budget Transfers | \$      | (9,366)     |                        |
| Actual Balance           | \$      | 178,101     |                        |



## UCF RESTORES — STATE APPROPRIATIONS







## UCF RESTORES — STATE APPROPRIATIONS



## UCF RESTORES — AUXILIARY & OVERHEAD





#### Overhead Cash Balance(s)



## GLOBAL ECONOMIC — RECURRING RESOURCES





# GLOBAL ECONOMIC — NON-RECURRING RESOURCES



## GIS CLUSTER — RECURRING RESOURCES



## GIS CLUSTER — NON-RECURRING RESOURCES





# SERVICE UNITS

Seresa Cruz

Budget and Personnel Administration

## FINANCIAL STATUS REPORT

OVERVIEW FIRST QUARTER FY2021-22

**UCF** College of Sciences

## ACADEMIC SERVICES — RECURRING RESOURCES







## ACADEMIC SERVICES — NON-RECURRING RESOURCES



## ADMINISTRATIVE — RECURRING RESOURCES



### COMMUNICATION AND MARKETING — RECURRING RESOURCES







## COMMUNICATION AND MARKETING — NON-RECURRING RESOURCES



## DEAN'S OFFICE — RECURRING RESOURCES







## DEAN'S OFFICE — NON-RECURRING RESOURCES





#### UNIVERSITY OF CENTRAL FLORIDA College of Sciences Monthly Financial Status Report Office of The Dean NR Initiatives Fiscal Year 2021-22 - as of 9/30/2021 **Budget Position Summary** Budget \$ 39,242 Pre-Encumbrance Percent Encumbrance 39,242 Spent 118.11% Expenditures 7,109 Available Balance (7,108)Pending Budget Transfers 24,888 Actual Balance 17,780



## DEAN'S OFFICE — AUXILIARY & OVERHEAD