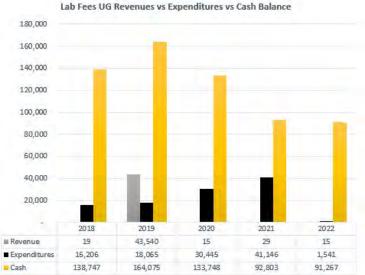

### CHEMISTRY — STUDENT FEES

#### Chemistry Equipment Fees UG Revenues vs Expenditures vs Cash Balance