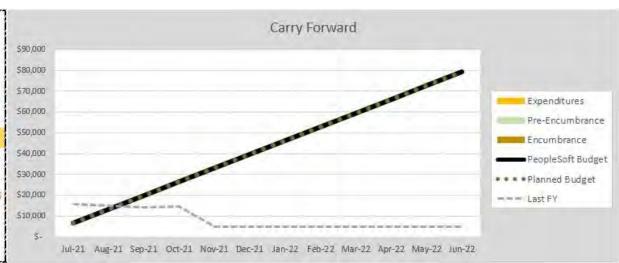

tatistics Carry Forward Fiscal Year 2021-22 - as of 9/30/2021 **Budget Position Summary** Budget 137,559 Pre-Encumbrance Percent Encumbrance 14,076 Spent Expenditures 12.59% 3,236 Available Balance 120,247 Pending Budget Transfers (8,000)Actual Balance 112,247







## STATISTICS — AUXILIARY & OVERHEAD





# RESEARCH/INSTITUTE/CENTERS

Seresa Cruz

Budget and Personnel Administration

## FINANCIAL STATUS REPORT

OVERVIEW FIRST QUARTER FY2021-22

**UCF** College of Sciences

## ARBORETUM — RECURRING RESOURCES





## ARBORETUM — NON-RECURRING RESOURCES



## ARBORETUM — AUXILIARY



## ISTEM — RECURRING RESOURCES





## ISTEM — NON-RECURRING RESOURCES



## ISTEM — AUXILIARY & OVERHEAD



## LOU FREY INSTITUTE — RECURRING RESOURCES





## LOU FREY INSTITUTE — NON-RECURRING RESOURCES









## LOU FREY INSTITUTE — AUXILIARY & OVERHEAD





#### Overhead Cash Balance(s)



#### NATIONAL CENTER OF FORENSIC SCIENCES — RECURRING RESOURCES





#### NATIONAL CENTER OF FORENSIC SCIENCES — NON-RECURRING RESOURCES





### NATIONAL CENTER OF FORENSIC SCIENCES — AUXILIARY & OVERHEAD







## UCF RESTORES — NON-RECURRING RESOURCES





| UNIVERSITY OF C          | ENTR    | AL FLORIDA  | Α                      |
|--------------------------|---------|-------------|------------------------|
| College o                | fScie   | nces        |                        |
| Monthly Financi          | ial Sta | tus Report  |                        |
| UCF RE                   | STOF    | RES         |                        |
| NR Init                  | iative  | 25          |