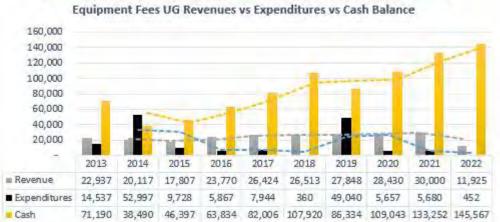

#### BIOLOGY — STUDENT FEES

**Biology**Equipment Fees UG Revenues vs Expenditures vs Cash Balance