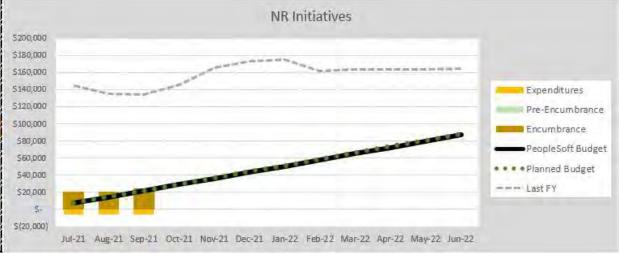

ures             | \$         | (2,902)     | 5.48%   |
| Available Balance        | \$         | 55,845      |         |
| Pending Budget Transfers | \$         | - 4         |         |
| Actual Balance           | Ś          | 55,845      |         |



# SCHOOL OF POLITICS, SECURITY, AND INTERNATIONAL AFFAIRS — STUDENT FEES

#### School of Politics, Security, and International Affairs



#### School of Politics, Security, and International Affairs



# SCHOOL OF POLITICS, SECURITY, AND INTERNATIONAL AFFAIRS — AUXILIARY & OVERHEAD



## PSYCHOLOGY — RECURRING RESOURCES





#### PSYCHOLOGY — NON-RECURRING RESOURCES









# PSYCHOLOGY — STUDENT FEES









## PSYCHOLOGY — AUXILIARY & OVERHEAD





## SOCIOLOGY — RECURRING RESOURCES





## SOCIOLOGY — NON-RECURRING RESOURCES









# SOCIOLOGY — STUDENT FEES



Sociology Equipment Fees Graduate Revenues vs Expenditures vs Cash Balance



# SOCIOLOGY — OVERHEAD



## STATISTICS — RECURRING RESOURCES







## STATISTICS — NON-RECURRING RESOURCES

#### UNIVERSITY OF CENTRAL FLORIDA College of Sciences Monthly Financial Status Report Statistics Carry Forward Fiscal Year 2021-22 - as of 9/30/2021 **Budget Position Summary** Budget 137,559 Pre-Encumbrance Percent Encumbrance 14,076 Spent Expenditures 12.59% 3,236 Available Balance 120,247 Pending Budget Transfers (8,000)Actual Balance 112,247







## STATISTICS — AUXILIARY & OVERHEAD





# RESEARCH/INSTITUTE/CENTERS

Seresa Cruz

Budget and Personnel Administration

## FINANCIAL STATUS REPORT

OVERVIEW FIRST QUARTER FY2021-22

**UCF** College of Sciences

## ARBORETU