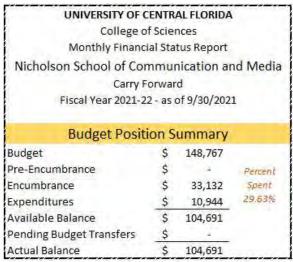

able Balance        | \$       | 13,694      |         |
| Pending Budget Transfers | \$       | (23,732)    |         |
| Actual Balance           | S        | (10,038)    |         |



#### BIOLOGY — STUDENT FEES

**Biology**Equipment Fees UG Revenues vs Expenditures vs Cash Balance









## BIOLOGY — AUXILIARY & OVERHEAD





### CHEMISTRY — RECURRING RESOURCES





#### CHEMISTRY — NON-RECURRING RESOURCES





#### CHEMISTRY — NON-RECURRING RESOURCES



### CHEMISTRY — STUDENT FEES

#### Chemistry Equipment Fees UG Revenues vs Expenditures vs Cash Balance









### CHEMISTRY — AUXILIARY & OVERHEAD



#### Overhead Cash Balance(s)



## NICHOLSON SCHOOL OF COMMUNICATION AND MEDIA — RECURRING RESOURCES





## NICHOLSON SCHOOL OF COMMUNICATION AND MEDIA — NON-RECURRING RESOURCES





| UNIVERSITY OF C          | ENTR   | AL FLORIDA  |          |
|--------------------------|--------|-------------|----------|
| College o                | fScie  | nces        |          |
| Monthly Financi          | al Sta | tus Report  |          |
| Nicholson School of Cor  | nmu    | nication ar | nd Media |
| NR Init                  | iative | 25          |          |
| Fiscal Year 2021-2       | 2 - as | of 9/30/202 | 1        |
|                          |        |             |          |
| Budget Positi            | ion S  | ummary      |          |
| Budget                   | \$     | 35,898      |          |
| Pre-Encumbrance          | \$     | -           | Percent  |
| Encumbrance              | \$     | 87,348      | Spent    |
| Expenditures             | \$     | 43