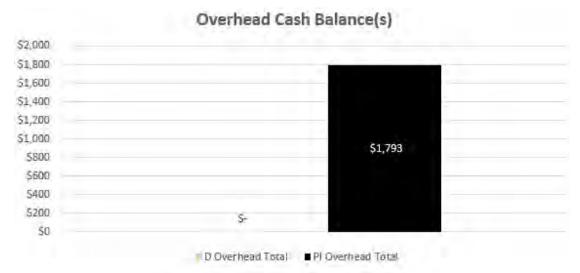

021-22

**UCF** College of Sciences

## ACADEMIC SERVICES — RECURRING RESOURCES







## ACADEMIC SERVICES — NON-RECURRING RESOURCES



## ADMINISTRATIVE — RECURRING RESOURCES



### COMMUNICATION AND MARKETING — RECURRING RESOURCES







## COMMUNICATION AND MARKETING — NON-RECURRING RESOURCES



## DEAN'S OFFICE — RECURRING RESOURCES







## DEAN'S OFFICE — NON-RECURRING RESOURCES





#### UNIVERSITY OF CENTRAL FLORIDA College of Sciences Monthly Financial Status Report Office of The Dean NR Initiatives Fiscal Year 2021-22 - as of 9/30/2021 **Budget Position Summary** Budget \$ 39,242 Pre-Encumbrance Percent Encumbrance 39,242 Spent 118.11% Expenditures 7,109 Available Balance (7,108)Pending Budget Transfers 24,888 Actual Balance 17,780



## DEAN'S OFFICE — AUXILIARY & OVERHEAD