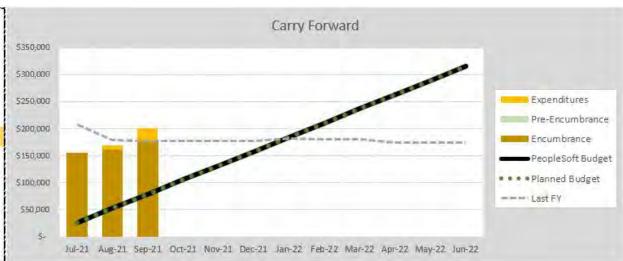

| \$     | 43,294      | 363.93%  |
| Available Balance        | \$     | (94,744)    |          |
| Pending Budget Transfers | \$     | 370,585     |          |
| Actual Balance           | Ś      | 275,841     |          |



## NICHOLSON SCHOOL OF COMMUNICATION AND MEDIA — NON-RECURRING RESOURCES





### NSCM — STUDENT FEES

#### Nicholson School of Communication and Media

Equipment Fees UG Revenues vs Expenditures vs Cash Balance



#### Nicholson School of Communication and Media



#### Nicholson School of Communication and Media



#### NSCM — AUXILIARY & OVERHEAD





#### Overhead Cash Balance(s)



#### FIEA — RECURRING RESOURCES





#### FIEA — NON-RECURRING RESOURCES









## FIEA — AUXILIARY



## MATH — RECURRING RESOURCES





#### MATH — NON-RECURRING RESOURCES





#### UNIVERSITY OF CENTRAL FLORIDA College of Sciences Monthly Financial Status Report Math NR Initiatives Fiscal Year 2021-22 - as of 9/30/2021 **Budget Position Summary** Budget \$ 156,264 Pre-Encumbrance Percent Encumbrance 17,685 Spent 14.44% Expenditures 4,885 Available Balance 133,694 Pending Budget Transfers Actual Balance 133,694



### MATH — AUXILIARY & OVERHEAD





#### PHYSICS — RECURRING RESOURCES







#### PHYSICS — NON-RECURRING RESOURCES







### PHYSICS — STUDENT FEES









#### Physics



## PHYSICS — AUXILIARY & OVERHEAD





# SCHOOL OF POLITICS, SECURITY, AND INTERNATIONAL AFFAIRS — RECURRING RESOURCES





# SCHOOL OF POLITICS, SECURITY, AND INTERNATIONAL AFFAIRS — NON-RECURRING RESOURCES





| UNIVERSITY O             | F CENTRA   | AL FLORIDA  |         |