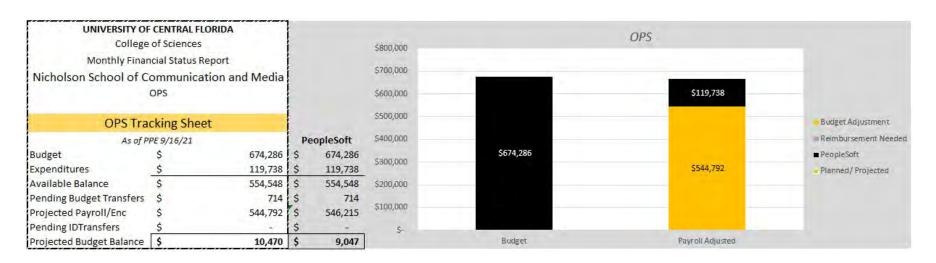

|
| Expenditures             | \$       | 3,347       | 42.30%  |
| Available Balance        | \$       | 13,694      |         |
| Pending Budget Transfers | \$       | (23,732)    |         |
| Actual Balance           | S        | (10,038)    |         |



#### BIOLOGY — STUDENT FEES

**Biology**Equipment Fees UG Revenues vs Expenditures vs Cash Balance









## BIOLOGY — AUXILIARY & OVERHEAD





### CHEMISTRY — RECURRING RESOURCES





#### CHEMISTRY — NON-RECURRING RESOURCES





#### CHEMISTRY — NON-RECURRING RESOURCES



### CHEMISTRY — STUDENT FEES

#### Chemistry Equipment Fees UG Revenues vs Expenditures vs Cash Balance









### CHEMISTRY — AUXILIARY & OVERHEAD



#### Overhead Cash Balance(s)



## NICHOLSON SCHOOL OF COMMUNICATION AND MEDIA — RECURRING RESOURCES





## NICHOLSON SCHOOL OF COMMUNICATION AND MEDIA — NON-RECURRING RESOURCES





| UNIVERSITY OF C          | ENTR   | AL FLORIDA  |          |
|--------------------------|--------|-------------|----------|
| College o                | fScie  | nces        |          |
| Monthly Financi          | al Sta | tus Report  |          |
| Nicholson School of Cor  | nmu    | nication ar | nd Media |
| NR Init                  | iative | 25          |          |
| Fiscal Year 2021-2       | 2 - as | of 9/30/202 | 1        |
|                          |        |             |          |
| Budget Positi            | ion S  | ummary      |          |
| Budget                   | \$     | 35,898      |          |
| Pre-Encumbrance          | \$     | -           | Percent  |
| Encumbrance