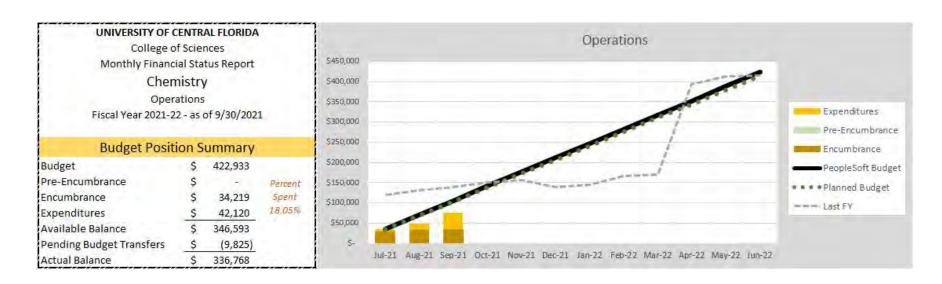

| 2 - as ( | of 9/30/202 | L.      |
|                          |          |             |         |
| Budget Positi            | ion S    | ummary      |         |
| Budget                   | \$       | 23,732      |         |
| Pre-Encumbrance          | \$       | -           | Percent |
| Encumbrance              | \$       | 6,690       | Spent   |
| Expenditures             | \$       | 3,347       | 42.30%  |
| Available Balance        | \$       | 13,694      |         |
| Pending Budget Transfers | \$       | (23,732)    |         |
| Actual Balance           | S        | (10,038)    |         |



#### BIOLOGY — STUDENT FEES

**Biology**Equipment Fees UG Revenues vs Expenditures vs Cash Balance









## BIOLOGY — AUXILIARY & OVERHEAD





### CHEMISTRY — RECURRING RESOURCES





#### CHEMISTRY — NON-RECURRING RESOURCES





#### CHEMISTRY — NON-RECURRING RESOURCES



### CHEMISTRY — STUDENT FEES

#### Chemistry Equipment Fees UG Revenues vs Expenditures vs Cash Balance









### CHEMISTRY — AUXILIARY & OVERHEAD



#### Overhead Cash Balance(s)



## NICHOLSON SCHOOL OF COMMUNICATION AND MEDIA — RECURRING RESOURCES





## NICHOLSON SCHOOL OF COMMUNICATION AND MEDIA — NON-RECURRING RESOURCES





| UNIVERSITY OF C          | ENTR   | AL FLORIDA  |          |
|--------------------------|--------|-------------|----------|
| College o                | fScie  | nces        |          |
| Monthly Financi          | al Sta | tus Report  |          |
| Nicholson School of Cor  | nmu    | nication ar | nd Media |
| NR Init                  | iative | 25          |