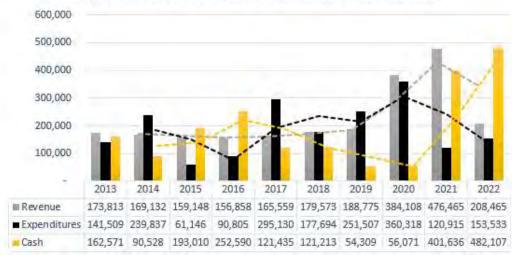

#### BIOLOGY — STUDENT FEES

**Biology**Equipment Fees UG Revenues vs Expenditures vs Cash Balance