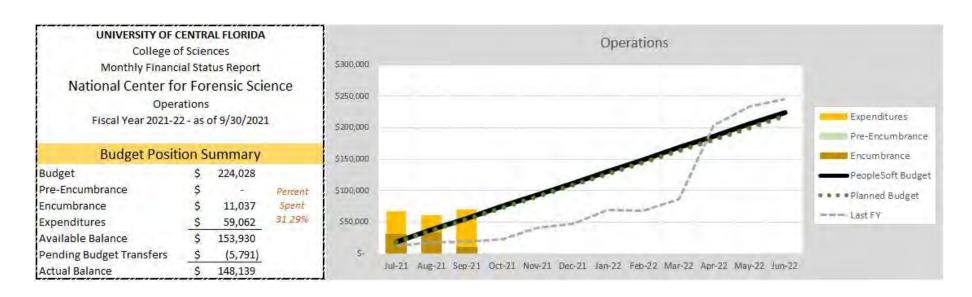

Expenditures 12.59% 3,236 Available Balance 120,247 Pending Budget Transfers (8,000)Actual Balance 112,247







## STATISTICS — AUXILIARY & OVERHEAD





# RESEARCH/INSTITUTE/CENTERS

Seresa Cruz

Budget and Personnel Administration

## FINANCIAL STATUS REPORT

OVERVIEW FIRST QUARTER FY2021-22

**UCF** College of Sciences

## ARBORETUM — RECURRING RESOURCES





## ARBORETUM — NON-RECURRING RESOURCES



## ARBORETUM — AUXILIARY



## ISTEM — RECURRING RESOURCES





## ISTEM — NON-RECURRING RESOURCES



## ISTEM — AUXILIARY & OVERHEAD



## LOU FREY INSTITUTE — RECURRING RESOURCES





## LOU FREY INSTITUTE — NON-RECURRING RESOURCES









## LOU FREY INSTITUTE — AUXILIARY & OVERHEAD





#### Overhead Cash Balance(s)



#### NATIONAL CENTER OF FORENSIC SCIENCES — RECURRING RESOURCES





#### NATIONAL CENTER OF FORENSIC SCIENCES — NON-RECURRING RESOURCES





### NATIONAL CENTER OF FORENSIC SCIENCES — AUXILIARY & OVERHEAD







## UCF RESTORES — NON-RECURRING RESOURCES





| UNIVERSITY OF C          | ENTR    | AL FLORIDA  | Α                      |
|--------------------------|---------|-------------|------------------------|
| College o                | fScie   | nces        |                        |
| Monthly Financi          | ial Sta | tus Report  |                        |
| UCF RE                   | STOF    | RES         |                        |
| NR Init                  | iative  | 25          |                        |
| Fiscal Year 2021-2       | 2 - as  | of 9/30/202 | 21                     |
| Budget Positi            | ion S   | ummary      |