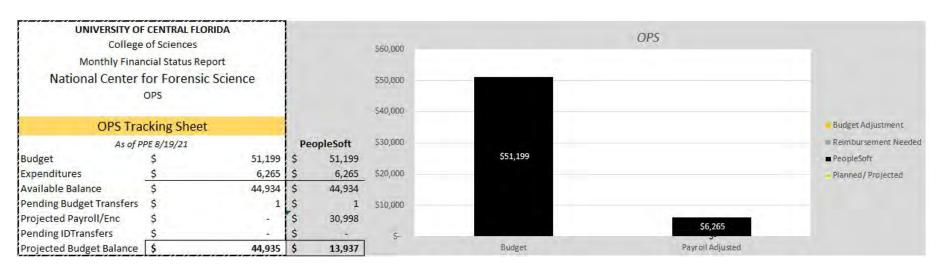

penditures 12.59% 3,236 Available Balance 120,247 Pending Budget Transfers (8,000)Actual Balance 112,247







## STATISTICS — AUXILIARY & OVERHEAD





# RESEARCH/INSTITUTE/CENTERS

Seresa Cruz

Budget and Personnel Administration

## FINANCIAL STATUS REPORT

OVERVIEW FIRST QUARTER FY2021-22

**UCF** College of Sciences

## ARBORETUM — RECURRING RESOURCES





## ARBORETUM — NON-RECURRING RESOURCES



## ARBORETUM — AUXILIARY



## ISTEM — RECURRING RESOURCES





## ISTEM — NON-RECURRING RESOURCES



## ISTEM — AUXILIARY & OVERHEAD



## LOU FREY INSTITUTE — RECURRING RESOURCES





## LOU FREY INSTITUTE — NON-RECURRING RESOURCES









## LOU FREY INSTITUTE — AUXILIARY & OVERHEAD





#### Overhead Cash Balance(s)



#### NATIONAL CENTER OF FORENSIC SCIENCES — RECURRING RESOURCES





#### NATIONAL CENTER OF FORENSIC SCIENCES — NON-RECURRING RESOURCES





### NATIONAL CENTER OF FORENSIC SCIENCES — AUXILIARY & OVERHEAD







## UCF RESTORES — NON-RECURRING RESOURCES





| UNIVERSITY OF C          | ENTR    | AL FLORIDA  | Α                      |
|--------------------------|---------|-------------|------------------------|
| College o                | fScie   | nces        |                        |
| Monthly Financi          | ial Sta | tus Report  |                        |
| UCF RE                   | STOF    | RES         |                        |
| NR Init                  | iative  | 25          |                        |
| Fiscal Year 2021-2       | 2 - as  | of 9/30/202 | 21                     |
| Budget Positi            | ion S   | ummary      |