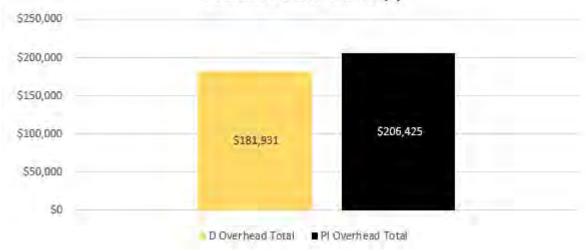

| Percent |
| Encumbrance              | \$       | 6,690       | Spent   |
| Expenditures             | \$       | 3,347       | 42.30%  |
| Available Balance        | \$       | 13,694      |         |
| Pending Budget Transfers | \$       | (23,732)    |         |
| Actual Balance           | S        | (10,038)    |         |



#### BIOLOGY — STUDENT FEES

**Biology**Equipment Fees UG Revenues vs Expenditures vs Cash Balance









## BIOLOGY — AUXILIARY & OVERHEAD





### CHEMISTRY — RECURRING RESOURCES





#### CHEMISTRY — NON-RECURRING RESOURCES





#### CHEMISTRY — NON-RECURRING RESOURCES



### CHEMISTRY — STUDENT FEES

#### Chemistry Equipment Fees UG Revenues vs Expenditures vs Cash Balance









### CHEMISTRY — AUXILIARY & OVERHEAD



#### Overhead Cash Balance(s)



## NICHOLSON SCHOOL OF COMMUNICATION AND MEDIA — RECURRING RESOURCES





## NICHOLSON SCHOOL OF COMMUNICATION AND MEDIA — NON-RECURRING RESOURCES





| UNIVERSITY OF C          | ENTR   | AL FLORIDA  |          |
|--------------------------|--------|-------------|----------|
| College o                | fScie  | nces        |          |
| Monthly Financi          | al Sta | tus Report  |          |
| Nicholson School of Cor  | nmu    | nication ar | nd Media |
| NR Init                  | iative | 25          |          |
| Fiscal Year 2021-2       | 2 - as | of 9/30/202 | 1        |
|                          |        |             |          |
| Budget Positi            | ion S  | ummary      |          |
| Budget                   | \$     | 35,898      |          |
| Pre-Encumbranc