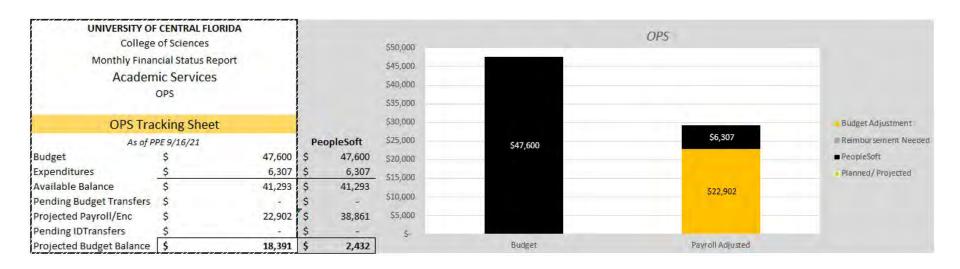

|
| Available Balance        | \$      | 187,467     |                        |
| Pending Budget Transfers | \$      | (9,366)     |                        |
| Actual Balance           | \$      | 178,101     |                        |



## UCF RESTORES — STATE APPROPRIATIONS







## UCF RESTORES — STATE APPROPRIATIONS



## UCF RESTORES — AUXILIARY & OVERHEAD





#### Overhead Cash Balance(s)



## GLOBAL ECONOMIC — RECURRING RESOURCES





# GLOBAL ECONOMIC — NON-RECURRING RESOURCES



## GIS CLUSTER — RECURRING RESOURCES



## GIS CLUSTER — NON-RECURRING RESOURCES





# SERVICE UNITS

Seresa Cruz

Budget and Personnel Administration

## FINANCIAL STATUS REPORT

OVERVIEW FIRST QUARTER FY2021-22

**UCF** College of Sciences

## ACADEMIC SERVICES — RECURRING RESOURCES







## ACADEMIC SERVICES — NON-RECURRING RESOURCES



## ADMINISTRATIVE — RECURRING RESOURCES



### COMMUNICATION AND MARKETING — RECURRING RESOURCES







## COMMUNICATION AND MARKETING — NON-RECURRING RESOURCES



## DEAN'S OFFICE — RECURRING RESOURCES







## DEAN'S OFFICE — NON-RECURRING RESOURCES





#### UNIVERSITY OF CENTRAL FLORIDA College of Sciences Monthly Financial Status Report Office of The Dean NR Initiatives Fiscal Year 2021-22 - as of 9/30/2021 **Budget Position Summary** Budget \$ 39,242 Pre-Encumbrance Percent Encumbrance 39,242 Spent 118.11% Expenditures 7,109 Available Balance (7,108)Pending Budget Transfers 24,888 Actual Balance 17,780



## DEAN'S OFFICE — AUXILIARY & OVERHEAD