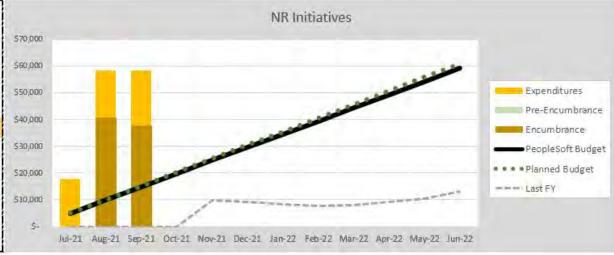

stics Carry Forward Fiscal Year 2021-22 - as of 9/30/2021 **Budget Position Summary** Budget 137,559 Pre-Encumbrance Percent Encumbrance 14,076 Spent Expenditures 12.59% 3,236 Available Balance 120,247 Pending Budget Transfers (8,000)Actual Balance 112,247







## STATISTICS — AUXILIARY & OVERHEAD





# RESEARCH/INSTITUTE/CENTERS

Seresa Cruz

Budget and Personnel Administration

## FINANCIAL STATUS REPORT

OVERVIEW FIRST QUARTER FY2021-22

**UCF** College of Sciences

## ARBORETUM — RECURRING RESOURCES





## ARBORETUM — NON-RECURRING RESOURCES



## ARBORETUM — AUXILIARY



## ISTEM — RECURRING RESOURCES





## ISTEM — NON-RECURRING RESOURCES



## ISTEM — AUXILIARY & OVERHEAD



## LOU FREY INSTITUTE — RECURRING RESOURCES





## LOU FREY INSTITUTE — NON-RECURRING RESOURCES









## LOU FREY INSTITUTE — AUXILIARY & OVERHEAD





#### Overhead Cash Balance(s)



#### NATIONAL CENTER OF FORENSIC SCIENCES — RECURRING RESOURCES





#### NATIONAL CENTER OF FORENSIC SCIENCES — NON-RECURRING RESOURCES





### NATIONAL CENTER OF FORENSIC SCIENCES — AUXILIARY & OVERHEAD







## UCF RESTORES — NON-RECURRING RESOURCES





| UNIVERSITY OF C          | ENTR    | AL FLORIDA  | Α                      |
|--------------------------|---------|-------------|------------------------|
| College o                | fScie   | nces        |                        |
| Monthly Financi          | ial Sta | tus Report  |                        |
| UCF RE                   | STOF    | RES         |                        |
| NR Init                  | iative  | 25          |