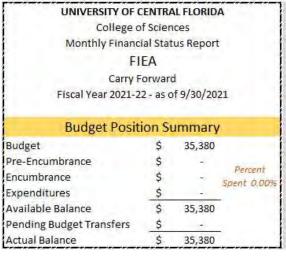

| Percent  |
| Encumbrance              | \$     | 87,348      | Spent    |
| Expenditures             | \$     | 43,294      | 363.93%  |
| Available Balance        | \$     | (94,744)    |          |
| Pending Budget Transfers | \$     | 370,585     |          |
| Actual Balance           | Ś      | 275,841     |          |



## NICHOLSON SCHOOL OF COMMUNICATION AND MEDIA — NON-RECURRING RESOURCES





### NSCM — STUDENT FEES

#### Nicholson School of Communication and Media

Equipment Fees UG Revenues vs Expenditures vs Cash Balance



#### Nicholson School of Communication and Media



#### Nicholson School of Communication and Media



#### NSCM — AUXILIARY & OVERHEAD





#### Overhead Cash Balance(s)



#### FIEA — RECURRING RESOURCES





#### FIEA — NON-RECURRING RESOURCES









## FIEA — AUXILIARY



## MATH — RECURRING RESOURCES





#### MATH — NON-RECURRING RESOURCES





#### UNIVERSITY OF CENTRAL FLORIDA College of Sciences Monthly Financial Status Report Math NR Initiatives Fiscal Year 2021-22 - as of 9/30/2021 **Budget Position Summary** Budget \$ 156,264 Pre-Encumbrance Percent Encumbrance 17,685 Spent 14.44% Expenditures 4,885 Available Balance 133,694 Pending Budget Transfers Actual Balance 133,694



### MATH — AUXILIARY & OVERHEAD





#### PHYSICS — RECURRING RESOURCES







#### PHYSICS — NON-RECURRING RESOURCES







### PHYSICS — STUDENT FEES









#### Physics



## PHYSICS — AUXILIARY & OVERHEAD





# SCHOOL OF POLITICS, SECURITY, AND INTERNATIONAL AFFAIRS — RECURRING RESOURCES





# SCHOOL OF POLITICS, SECURITY, AND INTERNATIONAL