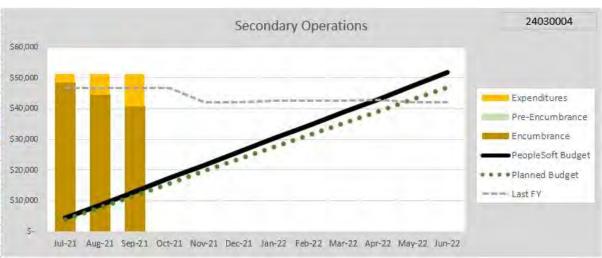

### BIOLOGY — NON-RECURRING RESOURCES

| UNIVERSITY OF C          | ENTR     | AL FLORIDA  |         |
|--------------------------|----------|-------------|---------|
| College o                | fScien   | nces        |         |
| Monthly Finance          | ial Sta  | tus Report  |         |
| Biol                     | ogy      |             |         |
| Secondary                | Opera    | itions      |         |
| Fiscal Year 2021-2       | 2 - as ( | of 9/30/202 | L.      |
|                          |          |             |         |
| Budget Positi            | ion S    | ummary      |         |
| Budget                   | \$       | 23,732      |         |
| Pre-Encumbrance          | \$       | -           | Percent |
| Encumbrance              | \$       | 6,690       | Spent   |
| Expenditures             | \$       | 3,347       | 42.30%  |
| Available Balance        | \$       | 13,694      |         |
| Pending Budget Transfers | \$       | (23,732)    |         |
| Actual Balance           | S        | (10,038)    |         |