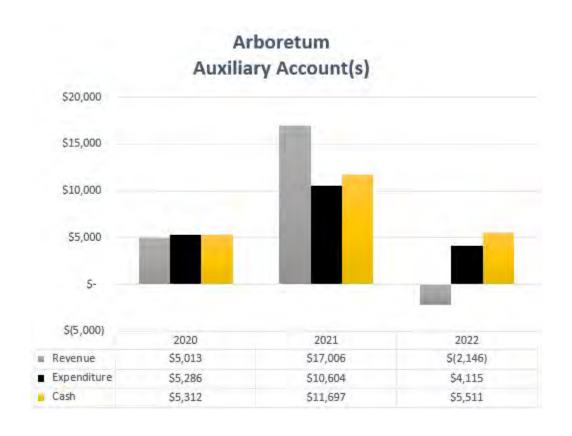

h Balance



# SOCIOLOGY — OVERHEAD



## STATISTICS — RECURRING RESOURCES







## STATISTICS — NON-RECURRING RESOURCES

#### UNIVERSITY OF CENTRAL FLORIDA College of Sciences Monthly Financial Status Report Statistics Carry Forward Fiscal Year 2021-22 - as of 9/30/2021 **Budget Position Summary** Budget 137,559 Pre-Encumbrance Percent Encumbrance 14,076 Spent Expenditures 12.59% 3,236 Available Balance 120,247 Pending Budget Transfers (8,000)Actual Balance 112,247







## STATISTICS — AUXILIARY & OVERHEAD





# RESEARCH/INSTITUTE/CENTERS

Seresa Cruz

Budget and Personnel Administration

## FINANCIAL STATUS REPORT

OVERVIEW FIRST QUARTER FY2021-22

**UCF** College of Sciences

## ARBORETUM — RECURRING RESOURCES





## ARBORETUM — NON-RECURRING RESOURCES



## ARBORETUM — AUXILIARY



## ISTEM — RECURRING RESOURCES





## ISTEM — NON-RECURRING RESOURCES



## ISTEM — AUXILIARY & OVERHEAD



## LOU FREY INSTITUTE — RECURRING RESOURCES





## LOU FREY INSTITUTE — NON-RECURRING RESOURCES









## LOU FREY INSTITUTE — AUXILIARY & OVERHEAD





#### Overhead Cash Balance(s)



#### NATIONAL CENTER OF FORENSIC SCIENCES — RECURRING RESOURCES





#### NATIONAL CENTER OF FORENSIC SCIENCES — NON-RECURRING RESOURCES





### NATIONAL CENTER OF FORENSIC SCIENCES — AUXILIARY & OVERHEAD







## UCF RESTORES — NON-RECURRING RESOURCES





| UNIVERSITY OF C          | ENTR    | AL FLORIDA  | Α                      |
|--------------------------|---------|-------------|------------------------|
| College o                | fScie   | nces        |                        |
| Mont