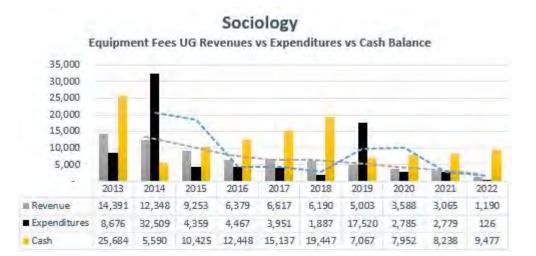

# SOCIOLOGY — STUDENT FEES

Sociology Equipment Fees Graduate Revenues vs Expenditures vs Cash Balance