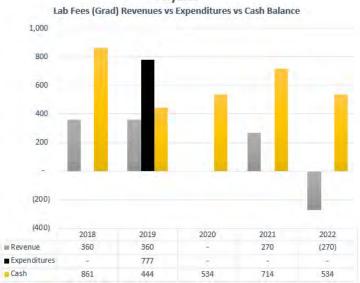

of Communication and Media



#### NSCM — AUXILIARY & OVERHEAD





#### Overhead Cash Balance(s)



#### FIEA — RECURRING RESOURCES





#### FIEA — NON-RECURRING RESOURCES









## FIEA — AUXILIARY



## MATH — RECURRING RESOURCES





#### MATH — NON-RECURRING RESOURCES





#### UNIVERSITY OF CENTRAL FLORIDA College of Sciences Monthly Financial Status Report Math NR Initiatives Fiscal Year 2021-22 - as of 9/30/2021 **Budget Position Summary** Budget \$ 156,264 Pre-Encumbrance Percent Encumbrance 17,685 Spent 14.44% Expenditures 4,885 Available Balance 133,694 Pending Budget Transfers Actual Balance 133,694



### MATH — AUXILIARY & OVERHEAD





#### PHYSICS — RECURRING RESOURCES







#### PHYSICS — NON-RECURRING RESOURCES







### PHYSICS — STUDENT FEES









#### Physics



## PHYSICS — AUXILIARY & OVERHEAD





# SCHOOL OF POLITICS, SECURITY, AND INTERNATIONAL AFFAIRS — RECURRING RESOURCES





# SCHOOL OF POLITICS, SECURITY, AND INTERNATIONAL AFFAIRS — NON-RECURRING RESOURCES





| UNIVERSITY O             | F CENTRA   | AL FLORIDA  |         |
|--------------------------|------------|-------------|---------|
| College                  | of Scien   | ices        |         |
| Monthly Fina             | ncial Stat | us Report   |         |
| Politic                  | al Scien   | nce         |         |
| NRI                      | nitiative  | 5           |         |
| Fiscal Year 2021         | -22 - as c | of 9/30/202 | 1       |
| D. Jase D.               | 10 c       |             |         |
| Budget Pos               | sition Si  | ummary      |