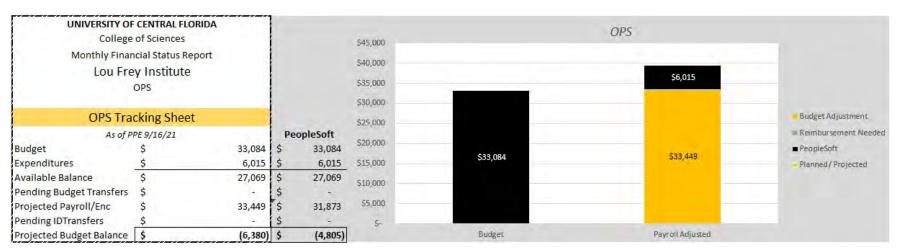

College of Sciences Monthly Financial Status Report Statistics Carry Forward Fiscal Year 2021-22 - as of 9/30/2021 **Budget Position Summary** Budget 137,559 Pre-Encumbrance Percent Encumbrance 14,076 Spent Expenditures 12.59% 3,236 Available Balance 120,247 Pending Budget Transfers (8,000)Actual Balance 112,247







## STATISTICS — AUXILIARY & OVERHEAD





# RESEARCH/INSTITUTE/CENTERS

Seresa Cruz

Budget and Personnel Administration

## FINANCIAL STATUS REPORT

OVERVIEW FIRST QUARTER FY2021-22

**UCF** College of Sciences

## ARBORETUM — RECURRING RESOURCES





## ARBORETUM — NON-RECURRING RESOURCES



## ARBORETUM — AUXILIARY



## ISTEM — RECURRING RESOURCES





## ISTEM — NON-RECURRING RESOURCES



## ISTEM — AUXILIARY & OVERHEAD



## LOU FREY INSTITUTE — RECURRING RESOURCES





## LOU FREY INSTITUTE — NON-RECURRING RESOURCES









## LOU FREY INSTITUTE — AUXILIARY & OVERHEAD





#### Overhead Cash Balance(s)



#### NATIONAL CENTER OF FORENSIC SCIENCES — RECURRING RESOURCES





#### NATIONAL CENTER OF FORENSIC SCIENCES — NON-RECURRING RESOURCES





### NATIONAL CENTER OF FORENSIC SCIENCES — AUXILIARY & OVERHEAD







## UCF RESTORES — NON-RECURRING RESOURCES





| UNIVERSITY OF C          | ENTR    | AL FLORIDA  | Α                      |
|--------------------------|---------|-------------|------------------------|
| College o                | fScie   | nces        |                        |
| Monthly Financi          | ial Sta | tus Report  |                        |
| UCF RE                   | STOF    | RES         |                        |
| NR Ini