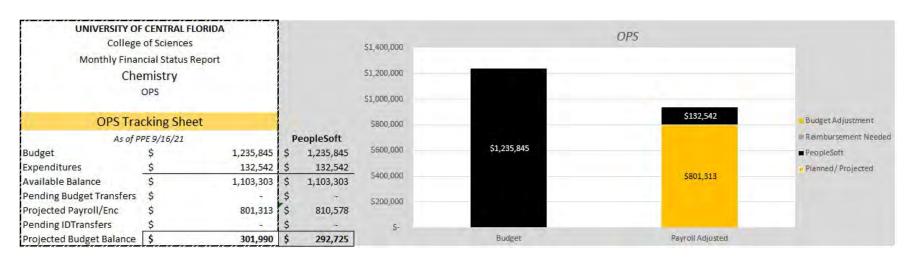

2 - as ( | of 9/30/202 | L.      |
|                          |          |             |         |
| Budget Positi            | ion S    | ummary      |         |
| Budget                   | \$       | 23,732      |         |
| Pre-Encumbrance          | \$       | -           | Percent |
| Encumbrance              | \$       | 6,690       | Spent   |
| Expenditures             | \$       | 3,347       | 42.30%  |
| Available Balance        | \$       | 13,694      |         |
| Pending Budget Transfers | \$       | (23,732)    |         |
| Actual Balance           | S        | (10,038)    |         |



#### BIOLOGY — STUDENT FEES

**Biology**Equipment Fees UG Revenues vs Expenditures vs Cash Balance









## BIOLOGY — AUXILIARY & OVERHEAD





### CHEMISTRY — RECURRING RESOURCES





#### CHEMISTRY — NON-RECURRING RESOURCES





#### CHEMISTRY — NON-RECURRING RESOURCES



### CHEMISTRY — STUDENT FEES

#### Chemistry Equipment Fees UG Revenues vs Expenditures vs Cash Balance









### CHEMISTRY — AUXILIARY & OVERHEAD



#### Overhead Cash Balance(s)



## NICHOLSON SCHOOL OF COMMUNICATION AND MEDIA — RECURRING RESOURCES





## NICHOLSON SCHOOL OF COMMUNICATION AND MEDIA — NON-RECURRING RESOURCES





| UNIVERSITY OF C          | ENTR   | AL FLORIDA  |          |
|--------------------------|--------|-------------|----------|
| College o                | fScie  | nces        |          |
| Monthly Financi          | al Sta | tus Report  |          |
| Nicholson School of Cor  | nmu    | nication ar | nd Media |
| NR Init                  | iative | 25          |