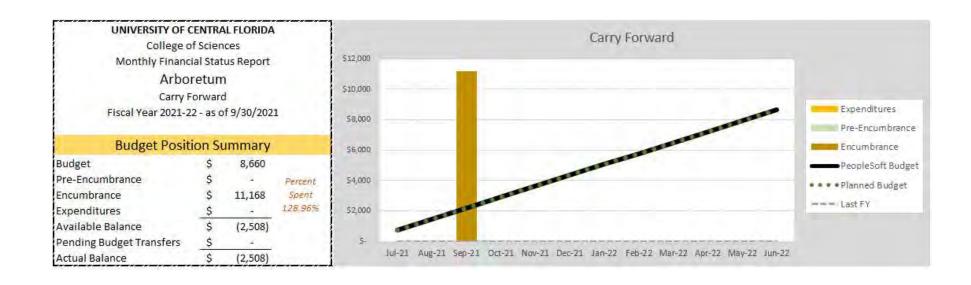

enues vs Expenditures vs Cash Balance



# SOCIOLOGY — OVERHEAD



## STATISTICS — RECURRING RESOURCES







## STATISTICS — NON-RECURRING RESOURCES

#### UNIVERSITY OF CENTRAL FLORIDA College of Sciences Monthly Financial Status Report Statistics Carry Forward Fiscal Year 2021-22 - as of 9/30/2021 **Budget Position Summary** Budget 137,559 Pre-Encumbrance Percent Encumbrance 14,076 Spent Expenditures 12.59% 3,236 Available Balance 120,247 Pending Budget Transfers (8,000)Actual Balance 112,247







## STATISTICS — AUXILIARY & OVERHEAD





# RESEARCH/INSTITUTE/CENTERS

Seresa Cruz

Budget and Personnel Administration

## FINANCIAL STATUS REPORT

OVERVIEW FIRST QUARTER FY2021-22

**UCF** College of Sciences

## ARBORETUM — RECURRING RESOURCES





## ARBORETUM — NON-RECURRING RESOURCES



## ARBORETUM — AUXILIARY



## ISTEM — RECURRING RESOURCES





## ISTEM — NON-RECURRING RESOURCES



## ISTEM — AUXILIARY & OVERHEAD



## LOU FREY INSTITUTE — RECURRING RESOURCES





## LOU FREY INSTITUTE — NON-RECURRING RESOURCES









## LOU FREY INSTITUTE — AUXILIARY & OVERHEAD





#### Overhead Cash Balance(s)



#### NATIONAL CENTER OF FORENSIC SCIENCES — RECURRING RESOURCES





#### NATIONAL CENTER OF FORENSIC SCIENCES — NON-RECURRING RESOURCES





### NATIONAL CENTER OF FORENSIC SCIENCES — AUXILIARY & OVERHEAD







## UCF RESTORES — NON-RECURRING RESOURCES





| UNIVERSITY OF C          | ENTR    | AL FLORIDA  | Α                      |
|--------------------------|---------|-------------|------------------------|
| College o                | fScie   | nces        |