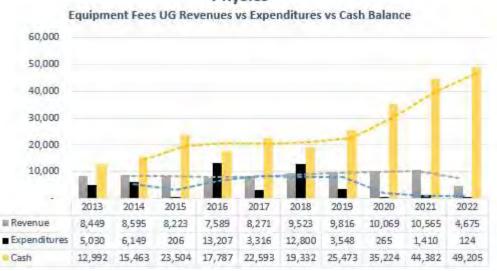

#### BIOLOGY — STUDENT FEES

**Biology**Equipment Fees UG Revenues vs Expenditures vs Cash Balance