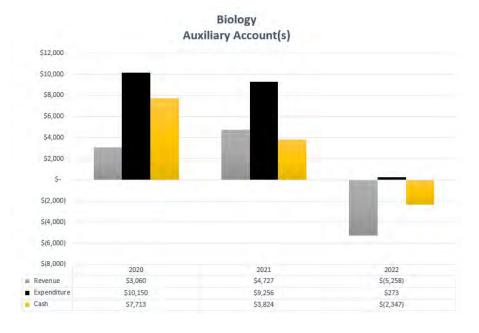

|         |
| Fiscal Year 2021-2       | 2 - as ( | of 9/30/202 | L.      |
|                          |          |             |         |
| Budget Positi            | ion S    | ummary      |         |
| Budget                   | \$       | 23,732      |         |
| Pre-Encumbrance          | \$       | -           | Percent |
| Encumbrance              | \$       | 6,690       | Spent   |
| Expenditures             | \$       | 3,347       | 42.30%  |
| Available Balance        | \$       | 13,694      |         |
| Pending Budget Transfers | \$       | (23,732)    |         |
| Actual Balance           | S        | (10,038)    |         |



#### BIOLOGY — STUDENT FEES

**Biology**Equipment Fees UG Revenues vs Expenditures vs Cash Balance









## BIOLOGY — AUXILIARY & OVERHEAD





### CHEMISTRY — RECURRING RESOURCES





#### CHEMISTRY — NON-RECURRING RESOURCES





#### CHEMISTRY — NON-RECURRING RESOURCES



### CHEMISTRY — STUDENT FEES

#### Chemistry Equipment Fees UG Revenues vs Expenditures vs Cash Balance









### CHEMISTRY — AUXILIARY & OVERHEAD



#### Overhead Cash Balance(s)



## NICHOLSON SCHOOL OF COMMUNICATION AND MEDIA — RECURRING RESOURCES





## NICHOLSON SCHOOL OF COMMUNICATION AND MEDIA — NON-RECURRING RESOURCES





| UNIVERSITY OF C          | ENTR   | AL FLORIDA  |          |
|--------------------------|--------|-------------|----------|
| College o                | fScie  | nces        |          |
| Monthly Financi          | al Sta | tus Report  |          |
| Nicholson School of Cor  | nmu    | nication ar | nd Media |
| NR Init