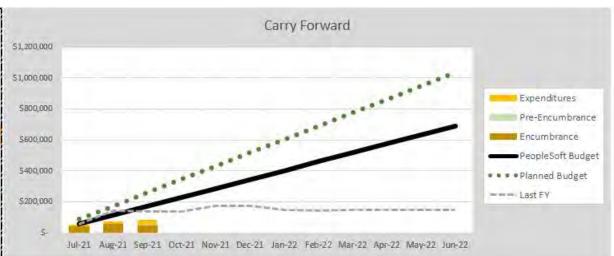

| 52,943      |         |
| Pre-Encumbrance          | \$         | 14          | Percent |
| Encumbrance              | \$         | -9-         | Spent - |
| Expenditures             | \$         | (2,902)     | 5.48%   |
| Available Balance        | \$         | 55,845      |         |
| Pending Budget Transfers | \$         | - 4         |         |
| Actual Balance           | Ś          | 55,845      |         |



# SCHOOL OF POLITICS, SECURITY, AND INTERNATIONAL AFFAIRS — STUDENT FEES

#### School of Politics, Security, and International Affairs



#### School of Politics, Security, and International Affairs



# SCHOOL OF POLITICS, SECURITY, AND INTERNATIONAL AFFAIRS — AUXILIARY & OVERHEAD



## PSYCHOLOGY — RECURRING RESOURCES





#### PSYCHOLOGY — NON-RECURRING RESOURCES









# PSYCHOLOGY — STUDENT FEES









## PSYCHOLOGY — AUXILIARY & OVERHEAD





## SOCIOLOGY — RECURRING RESOURCES





## SOCIOLOGY — NON-RECURRING RESOURCES









# SOCIOLOGY — STUDENT FEES



Sociology Equipment Fees Graduate Revenues vs Expenditures vs Cash Balance



# SOCIOLOGY — OVERHEAD



## STATISTICS — RECURRING RESOURCES







## STATISTICS — NON-RECURRING RESOURCES

#### UNIVERSITY OF CENTRAL FLORIDA College of Sciences Monthly Financial Status Report Statistics Carry Forward Fiscal Year 2021-22 - as of 9/30/2021 **Budget Position Summary** Budget 137,559 Pre-Encumbrance Percent Encumbrance 14,076 Spent Expenditures 12.59% 3,236 Available Balance 120,247 Pending Budget Transfers (8,000)Actual Balance 112,247







## STATISTICS — AUXILIARY & OVERHEAD





# RESEARCH/