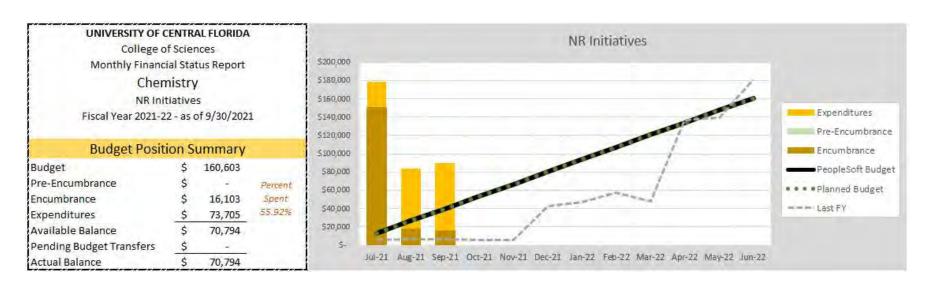

|          |             |         |
| Budget Positi            | ion S    | ummary      |         |
| Budget                   | \$       | 23,732      |         |
| Pre-Encumbrance          | \$       | -           | Percent |
| Encumbrance              | \$       | 6,690       | Spent   |
| Expenditures             | \$       | 3,347       | 42.30%  |
| Available Balance        | \$       | 13,694      |         |
| Pending Budget Transfers | \$       | (23,732)    |         |
| Actual Balance           | S        | (10,038)    |         |



#### BIOLOGY — STUDENT FEES

**Biology**Equipment Fees UG Revenues vs Expenditures vs Cash Balance









## BIOLOGY — AUXILIARY & OVERHEAD





### CHEMISTRY — RECURRING RESOURCES





#### CHEMISTRY — NON-RECURRING RESOURCES





#### CHEMISTRY — NON-RECURRING RESOURCES



### CHEMISTRY — STUDENT FEES

#### Chemistry Equipment Fees UG Revenues vs Expenditures vs Cash Balance









### CHEMISTRY — AUXILIARY & OVERHEAD



#### Overhead Cash Balance(s)



## NICHOLSON SCHOOL OF COMMUNICATION AND MEDIA — RECURRING RESOURCES





## NICHOLSON SCHOOL OF COMMUNICATION AND MEDIA — NON-RECURRING RESOURCES





| UNIVERSITY OF C          | ENTR   | AL FLORIDA  |          |
|--------------------------|--------|-------------|----------|
| College o                | fScie  | nces        |          |
| Monthly Financi          | al Sta | tus Report  |          |
| Nicholson School of Cor  | nmu    | nication ar | nd Media |
| NR Init                  | iative | 25          |          |
| Fiscal Year 2021-2       | 2 - as |