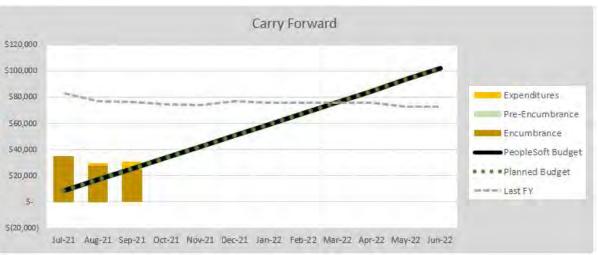

# SCHOOL OF POLITICS, SECURITY, AND INTERNATIONAL AFFAIRS — NON-RECURRING RESOURCES

| UNIVERSITY O             | F CENTRA   | AL FLORIDA  |         |
|--------------------------|------------|-------------|---------|
| College                  | of Scien   | ices        |         |
| Monthly Fina             | ncial Stat | us Report   |         |
| Politic                  | al Scien   | nce         |         |
| NRI                      | nitiative  | 5           |         |
| Fiscal Year 2021         | -22 - as c | of 9/30/202 | 1       |
| D. Jase D.               | 10 c       |             |         |
| Budget Pos               | sition Si  | ummary      |         |
| Budget                   | \$         | 52,943      |         |
| Pre-Encumbrance          | \$         | 14          | Percent |
| Encumbrance              | \$         | -9-         | Spent - |
| Expenditures             | \$         | (2,902)     | 5.48%   |
| Available Balance        | \$         | 55,845      |         |
| Pending Budget Transfers | \$         | - 4         |         |
| Actual Balance           | Ś          | 55,845      |         |