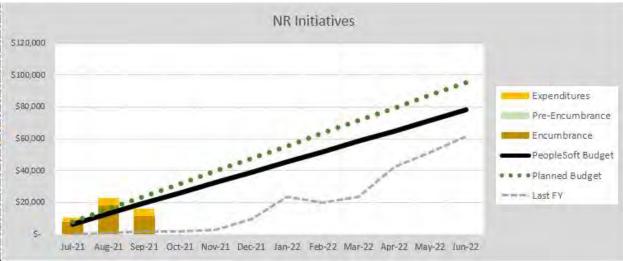

## **ACADEMIC UNITS**

Seresa Cruz

HR and Budget Director II

FINANCIAL STATUS REPORT

OVERVIEW FIRST QUARTER FY2021-22

**UCF** College of Sciences

#### ANTHROPOLOGY — RECURRING RESOURCES







#### ANTHROPOLOGY — NON-RECURRING RESOURCES









## ANTHROPOLOGY — STUDENT FEES



### ANTHROPOLOGY — OVERHEAD



#### BIOLOGY — RECURRING RESOURCES





## BIOLOGY — NON-RECURRING RESOURCES





#### UNIVERSITY OF CENTRAL FLORIDA College of Sciences Monthly Financial Status Report Biology NR Initiatives Fiscal Year 2021-22 - as of 9/30/2021 **Budget Position Summary** Budget 115,723 Pre-Encumbrance Percent Encumbrance 64,105 Spent 85.21% Expenditures 34,507 Available Balance 17,111 Pending Budget Transfers Actual Balance 17,111



### BIOLOGY — NON-RECURRING RESOURCES





| UNIVERSITY OF C          | ENTR     | AL FLORIDA  |         |
|--------------------------|----------|-------------|---------|
| College o                | fScien   | nces        |         |
| Monthly Finance          | ial Sta  | tus Report  |         |
| Biol