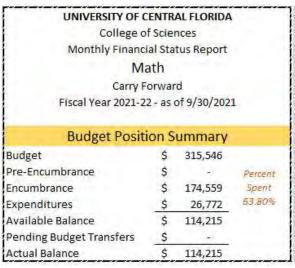

| \$     | 43,294      | 363.93%  |
| Available Balance        | \$     | (94,744)    |          |
| Pending Budget Transfers | \$     | 370,585     |          |
| Actual Balance           | Ś      | 275,841     |          |



## NICHOLSON SCHOOL OF COMMUNICATION AND MEDIA — NON-RECURRING RESOURCES





### NSCM — STUDENT FEES

#### Nicholson School of Communication and Media

Equipment Fees UG Revenues vs Expenditures vs Cash Balance



#### Nicholson School of Communication and Media



#### Nicholson School of Communication and Media



#### NSCM — AUXILIARY & OVERHEAD





#### Overhead Cash Balance(s)



#### FIEA — RECURRING RESOURCES





#### FIEA — NON-RECURRING RESOURCES









## FIEA — AUXILIARY



## MATH — RECURRING RESOURCES





#### MATH — NON-RECURRING RESOURCES





#### UNIVERSITY OF CENTRAL FLORIDA College of Sciences Monthly Financial Status Report Math NR Initiatives Fiscal Year 2021-22 - as of 9/30/2021 **Budget Position Summary** Budget \$ 156,264 Pre-Encumbrance Percent Encumbrance 17,685 Spent 14.44% Expenditures 4,885 Available Balance 133,694 Pending Budget Transfers Actual Balance 133,694



### MATH — AUXILIARY & OVERHEAD





#### PHYSICS — RECURRING RESOURCES







#### PHYSICS — NON-RECURRING RESOURCES







### PHYSICS — STUDENT FEES









#### Physics



## PHYSICS — AUXILIARY & OVERHEAD





# SCHOOL OF POLITICS, SECURITY, AND INTERNATIONAL AFFAIRS — RECURRING RESOURCES





# SCHOOL OF POLITICS, SECURITY, AND INTERNATIONAL AFFAIRS — NON-RECURRING RESOURCES





| UNIVERSITY O             | F CENTRA   | AL FLORIDA  |