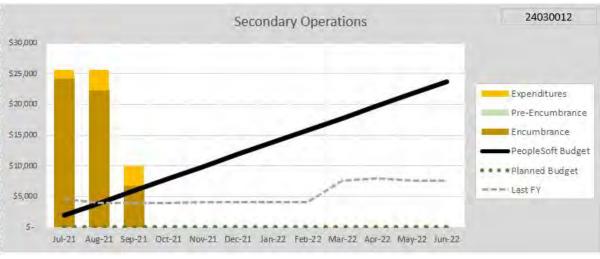

### BIOLOGY — NON-RECURRING RESOURCES

| UNIVERSITY OF C          | ENTR     | AL FLORIDA  |         |
|--------------------------|----------|-------------|---------|
| College o                | fScien   | nces        |         |
| Monthly Finance          | ial Sta  | tus Report  |         |
| Biol                     | ogy      |             |         |
| Secondary                | Opera    | itions      |         |
| Fiscal Year 2021-2       | 2 - as ( | of 9/30/202 | L.      |
|                          |          |             |         |
| Budget Positi            | ion S    | ummary      |         |
| Budget                   | \$       | 23,732      |         |
| Pre-Encumbrance          | \$       | -           | Percent |
| Encumbrance              | \$       | 6,690       | Spent   |
| Expenditures             | \$       | 3,347       | 42.30%  |
| Available Balance        | \$       | 13,694      |         |
| Pending Budget Transfers | \$       | (23,732)    |         |
| Actual Balance           | S        | (10,038)    |         |