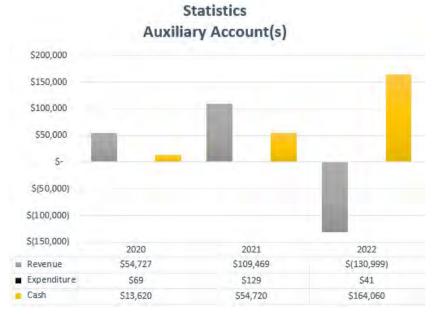

#### BIOLOGY — STUDENT FEES

**Biology**Equipment Fees UG Revenues vs Expenditures vs Cash Balance