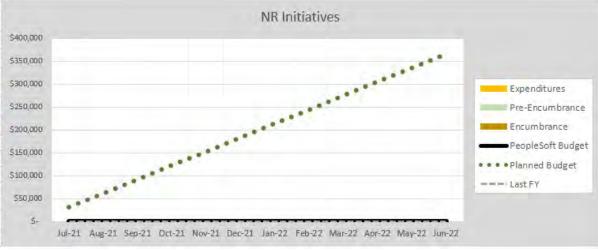

Percent  |
| Encumbrance              | \$     | 87,348      | Spent    |
| Expenditures             | \$     | 43,294      | 363.93%  |
| Available Balance        | \$     | (94,744)    |          |
| Pending Budget Transfers | \$     | 370,585     |          |
| Actual Balance           | Ś      | 275,841     |          |



## NICHOLSON SCHOOL OF COMMUNICATION AND MEDIA — NON-RECURRING RESOURCES





### NSCM — STUDENT FEES

#### Nicholson School of Communication and Media

Equipment Fees UG Revenues vs Expenditures vs Cash Balance



#### Nicholson School of Communication and Media



#### Nicholson School of Communication and Media



#### NSCM — AUXILIARY & OVERHEAD





#### Overhead Cash Balance(s)



#### FIEA — RECURRING RESOURCES





#### FIEA — NON-RECURRING RESOURCES









## FIEA — AUXILIARY



## MATH — RECURRING RESOURCES





#### MATH — NON-RECURRING RESOURCES





#### UNIVERSITY OF CENTRAL FLORIDA College of Sciences Monthly Financial Status Report Math NR Initiatives Fiscal Year 2021-22 - as of 9/30/2021 **Budget Position Summary** Budget \$ 156,264 Pre-Encumbrance Percent Encumbrance 17,685 Spent 14.44% Expenditures 4,885 Available Balance 133,694 Pending Budget Transfers Actual Balance 133,694



### MATH — AUXILIARY & OVERHEAD





#### PHYSICS — RECURRING RESOURCES







#### PHYSICS — NON-RECURRING RESOURCES







### PHYSICS — STUDENT FEES









#### Physics



## PHYSICS — AUXILIARY & OVERHEAD





# SCHOOL OF POLITICS, SECURITY, AND INTERNATIONAL AFFAIRS — RECURRING RESOURCES





# SCHOOL OF POLITICS, SECURITY, AND INTERNATIONAL AFFAI