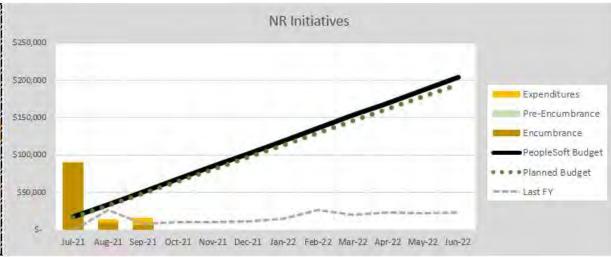

## UCF RESTORES — NON-RECURRING RESOURCES

| UNIVERSITY OF C          | ENTR    | AL FLORIDA  | Α                      |
|--------------------------|---------|-------------|------------------------|
| College o                | fScie   | nces        |                        |
| Monthly Financi          | ial Sta | tus Report  |                        |
| UCF RE                   | STOF    | RES         |                        |
| NR Init                  | iative  | 25          |                        |
| Fiscal Year 2021-2       | 2 - as  | of 9/30/202 | 21                     |
| Budget Positi            | ion S   | ummary      |                        |
| Budget                   | \$      | 203,729     |                        |
| Pre-Encumbrance          | \$      | 2           | Percent<br>Spent 7.98% |
| Encumbrance              | \$      | 6,654       |                        |
| Expenditures             | \$      | 9,608       |                        |
| Available Balance        | \$      | 187,467     |                        |
| Pending Budget Transfers | \$      | (9,366)     |                        |
| Actual Balance           | \$      | 178,101     |                        |