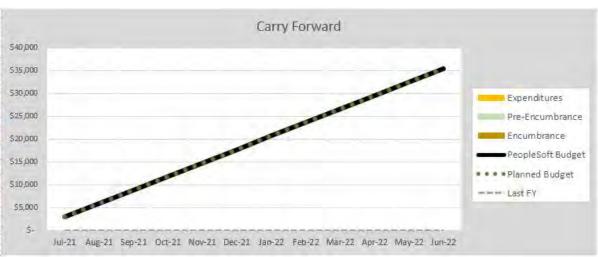

| Percent  |
| Encumbrance              | \$     | 87,348      | Spent    |
| Expenditures             | \$     | 43,294      | 363.93%  |
| Available Balance        | \$     | (94,744)    |          |
| Pending Budget Transfers | \$     | 370,585     |          |
| Actual Balance           | Ś      | 275,841     |          |



## NICHOLSON SCHOOL OF COMMUNICATION AND MEDIA — NON-RECURRING RESOURCES





### NSCM — STUDENT FEES

#### Nicholson School of Communication and Media

Equipment Fees UG Revenues vs Expenditures vs Cash Balance



#### Nicholson School of Communication and Media



#### Nicholson School of Communication and Media



#### NSCM — AUXILIARY & OVERHEAD





#### Overhead Cash Balance(s)



#### FIEA — RECURRING RESOURCES





#### FIEA — NON-RECURRING RESOURCES









## FIEA — AUXILIARY



## MATH — RECURRING RESOURCES





#### MATH — NON-RECURRING RESOURCES





#### UNIVERSITY OF CENTRAL FLORIDA College of Sciences Monthly Financial Status Report Math NR Initiatives Fiscal Year 2021-22 - as of 9/30/2021 **Budget Position Summary** Budget \$ 156,264 Pre-Encumbrance Percent Encumbrance 17,685 Spent 14.44% Expenditures 4,885 Available Balance 133,694 Pending Budget Transfers Actual Balance 133,694



### MATH — AUXILIARY & OVERHEAD





#### PHYSICS — RECURRING RESOURCES







#### PHYSICS — NON-RECURRING RESOURCES







### PHYSICS — STUDENT FEES









#### Physics



## PHYSICS — AUXILIARY & OVERHEAD





# SCHOOL OF POLITICS, SECURITY, AND INTERNATIONAL AFFAIRS — RECURRING RESOURCES





# SCHOOL OF POLITICS, SECURITY, AND INTERNATIONAL A