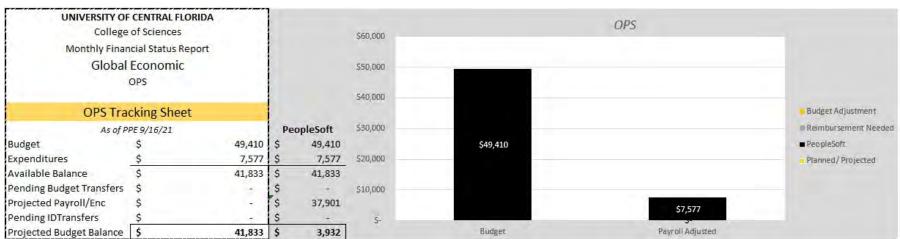

| ummary      |                        |
| Budget                   | \$      | 203,729     |                        |
| Pre-Encumbrance          | \$      | 2           | Percent<br>Spent 7.98% |
| Encumbrance              | \$      | 6,654       |                        |
| Expenditures             | \$      | 9,608       |                        |
| Available Balance        | \$      | 187,467     |                        |
| Pending Budget Transfers | \$      | (9,366)     |                        |
| Actual Balance           | \$      | 178,101     |                        |



## UCF RESTORES — STATE APPROPRIATIONS







## UCF RESTORES — STATE APPROPRIATIONS



## UCF RESTORES — AUXILIARY & OVERHEAD





#### Overhead Cash Balance(s)



## GLOBAL ECONOMIC — RECURRING RESOURCES





# GLOBAL ECONOMIC — NON-RECURRING RESOURCES



## GIS CLUSTER — RECURRING RESOURCES



## GIS CLUSTER — NON-RECURRING RESOURCES





# SERVICE UNITS

Seresa Cruz

Budget and Personnel Administration

## FINANCIAL STATUS REPORT

OVERVIEW FIRST QUARTER FY2021-22

**UCF** College of Sciences

## ACADEMIC SERVICES — RECURRING RESOURCES







## ACADEMIC SERVICES — NON-RECURRING RESOURCES



## ADMINISTRATIVE — RECURRING RESOURCES



### COMMUNICATION AND MARKETING — RECURRING RESOURCES







## COMMUNICATION AND MARKETING — NON-RECURRING RESOURCES



## DEAN'S OFFICE — RECURRING RESOURCES







## DEAN'S OFFICE — NON-RECURRING RESOURCES





#### UNIVERSITY OF CENTRAL FLORIDA College of Sciences Monthly Financial Status Report Office of The Dean NR Initiatives Fiscal Year 2021-22 - as of