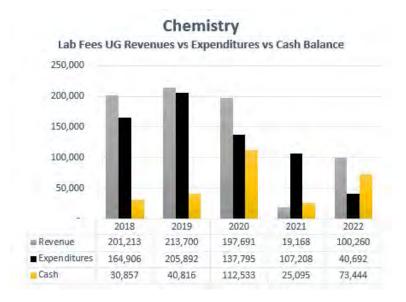

| 23,732      |         |
| Pre-Encumbrance          | \$       | -           | Percent |
| Encumbrance              | \$       | 6,690       | Spent   |
| Expenditures             | \$       | 3,347       | 42.30%  |
| Available Balance        | \$       | 13,694      |         |
| Pending Budget Transfers | \$       | (23,732)    |         |
| Actual Balance           | S        | (10,038)    |         |



#### BIOLOGY — STUDENT FEES

**Biology**Equipment Fees UG Revenues vs Expenditures vs Cash Balance









## BIOLOGY — AUXILIARY & OVERHEAD





### CHEMISTRY — RECURRING RESOURCES





#### CHEMISTRY — NON-RECURRING RESOURCES





#### CHEMISTRY — NON-RECURRING RESOURCES



### CHEMISTRY — STUDENT FEES

#### Chemistry Equipment Fees UG Revenues vs Expenditures vs Cash Balance









### CHEMISTRY — AUXILIARY & OVERHEAD



#### Overhead Cash Balance(s)



## NICHOLSON SCHOOL OF COMMUNICATION AND MEDIA — RECURRING RESOURCES





## NICHOLSON SCHOOL OF COMMUNICATION AND MEDIA — NON-RECURRING RESOURCES





| UNIVERSITY OF C          | ENTR   | AL FLORIDA  |          |
|--------------------------|--------|-------------|----------|
| College o                | fScie  | nces        |          |
| Monthly Financi          | al Sta | tus Report  |          |
| Nicholson School of Cor  | nmu    | nication ar | nd Media |
| NR Init                  | iative | 25          |          |
| Fiscal Year 2021-2       | 2 - as | of 9/30/202 | 1        |
|                          |        |             |          |
| Budget Positi            | ion S  | ummary      |          |
| Bu