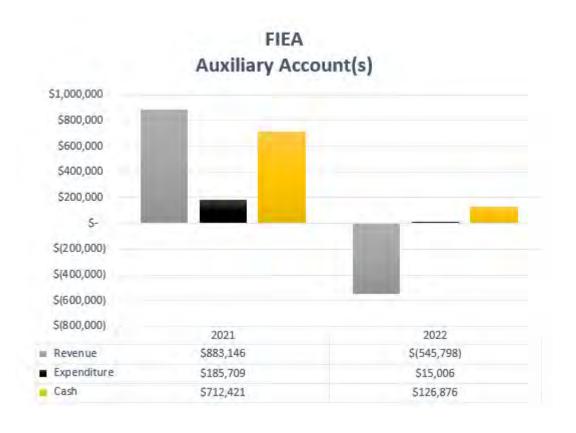

ce              | \$     | 87,348      | Spent    |
| Expenditures             | \$     | 43,294      | 363.93%  |
| Available Balance        | \$     | (94,744)    |          |
| Pending Budget Transfers | \$     | 370,585     |          |
| Actual Balance           | Ś      | 275,841     |          |



## NICHOLSON SCHOOL OF COMMUNICATION AND MEDIA — NON-RECURRING RESOURCES





### NSCM — STUDENT FEES

#### Nicholson School of Communication and Media

Equipment Fees UG Revenues vs Expenditures vs Cash Balance



#### Nicholson School of Communication and Media



#### Nicholson School of Communication and Media



#### NSCM — AUXILIARY & OVERHEAD





#### Overhead Cash Balance(s)



#### FIEA — RECURRING RESOURCES





#### FIEA — NON-RECURRING RESOURCES









## FIEA — AUXILIARY



## MATH — RECURRING RESOURCES





#### MATH — NON-RECURRING RESOURCES





#### UNIVERSITY OF CENTRAL FLORIDA College of Sciences Monthly Financial Status Report Math NR Initiatives Fiscal Year 2021-22 - as of 9/30/2021 **Budget Position Summary** Budget \$ 156,264 Pre-Encumbrance Percent Encumbrance 17,685 Spent 14.44% Expenditures 4,885 Available Balance 133,694 Pending Budget Transfers Actual Balance 133,694



### MATH — AUXILIARY & OVERHEAD





#### PHYSICS — RECURRING RESOURCES







#### PHYSICS — NON-RECURRING RESOURCES







### PHYSICS — STUDENT FEES









#### Physics



## PHYSICS — AUXILIARY & OVERHEAD





# SCHOOL OF POLITICS, SECURITY, AND INTERNATIONAL AFFAIRS — RECURRING RESOURCES





# SCHOOL OF POLITICS, SECURITY, AND INTERNATIONAL AFFAIRS — NON-RECURRING RESO