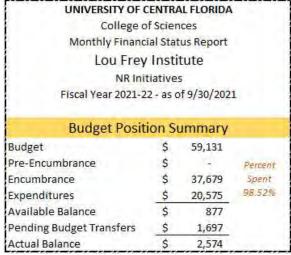

tistics Carry Forward Fiscal Year 2021-22 - as of 9/30/2021 **Budget Position Summary** Budget 137,559 Pre-Encumbrance Percent Encumbrance 14,076 Spent Expenditures 12.59% 3,236 Available Balance 120,247 Pending Budget Transfers (8,000)Actual Balance 112,247







## STATISTICS — AUXILIARY & OVERHEAD





# RESEARCH/INSTITUTE/CENTERS

Seresa Cruz

Budget and Personnel Administration

## FINANCIAL STATUS REPORT

OVERVIEW FIRST QUARTER FY2021-22

**UCF** College of Sciences

## ARBORETUM — RECURRING RESOURCES





## ARBORETUM — NON-RECURRING RESOURCES



## ARBORETUM — AUXILIARY



## ISTEM — RECURRING RESOURCES





## ISTEM — NON-RECURRING RESOURCES



## ISTEM — AUXILIARY & OVERHEAD



## LOU FREY INSTITUTE — RECURRING RESOURCES





## LOU FREY INSTITUTE — NON-RECURRING RESOURCES









## LOU FREY INSTITUTE — AUXILIARY & OVERHEAD





#### Overhead Cash Balance(s)



#### NATIONAL CENTER OF FORENSIC SCIENCES — RECURRING RESOURCES





#### NATIONAL CENTER OF FORENSIC SCIENCES — NON-RECURRING RESOURCES





### NATIONAL CENTER OF FORENSIC SCIENCES — AUXILIARY & OVERHEAD







## UCF RESTORES — NON-RECURRING RESOURCES





| UNIVERSITY OF C          | ENTR    | AL FLORIDA  | Α                      |
|--------------------------|---------|-------------|------------------------|
| College o                | fScie   | nces        |                        |
| Monthly Financi          | ial Sta | tus Report  |                        |
| UCF RE                   | STOF    | RES         |                        |
| NR Init                  | iative  | 25          |