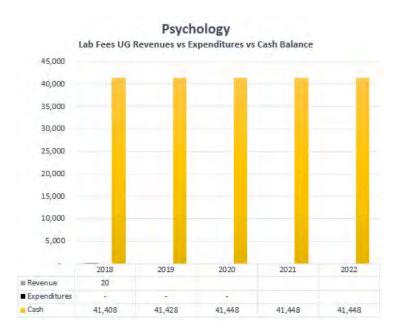

mbrance          | \$         | 14          | Percent |
| Encumbrance              | \$         | -9-         | Spent - |
| Expenditures             | \$         | (2,902)     | 5.48%   |
| Available Balance        | \$         | 55,845      |         |
| Pending Budget Transfers | \$         | - 4         |         |
| Actual Balance           | Ś          | 55,845      |         |



# SCHOOL OF POLITICS, SECURITY, AND INTERNATIONAL AFFAIRS — STUDENT FEES

#### School of Politics, Security, and International Affairs



#### School of Politics, Security, and International Affairs



# SCHOOL OF POLITICS, SECURITY, AND INTERNATIONAL AFFAIRS — AUXILIARY & OVERHEAD



## PSYCHOLOGY — RECURRING RESOURCES





#### PSYCHOLOGY — NON-RECURRING RESOURCES









# PSYCHOLOGY — STUDENT FEES









## PSYCHOLOGY — AUXILIARY & OVERHEAD





## SOCIOLOGY — RECURRING RESOURCES





## SOCIOLOGY — NON-RECURRING RESOURCES









# SOCIOLOGY — STUDENT FEES



Sociology Equipment Fees Graduate Revenues vs Expenditures vs Cash Balance



# SOCIOLOGY — OVERHEAD



## STATISTICS — RECURRING RESOURCES







## STATISTICS — NON-RECURRING RESOURCES

#### UNIVERSITY OF CENTRAL FLORIDA College of Sciences Monthly Financial Status Report Statistics Carry Forward Fiscal Year 2021-22 - as of 9/30/2021 **Budget Position Summary** Budget 137,559 Pre-Encumbrance Percent Encumbrance 14,076 Spent Expenditures 12.59% 3,236 Available Balance 120,247 Pending Budget Transfers (8,000)Actual Balance 112,247







## STATISTICS — AUXILIARY & OVERHEAD





# RESEARCH/INSTITUTE/CENTERS

Seresa Cruz

Budget