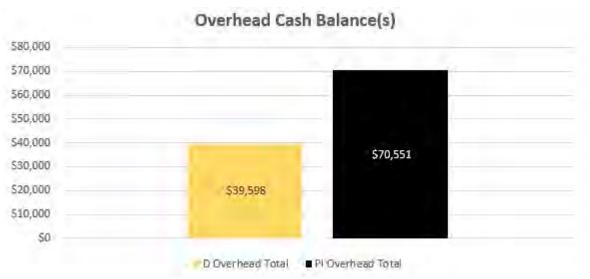

|         |
| Fiscal Year 2021-2       | 2 - as ( | of 9/30/202 | L.      |
|                          |          |             |         |
| Budget Positi            | ion S    | ummary      |         |
| Budget                   | \$       | 23,732      |         |
| Pre-Encumbrance          | \$       | -           | Percent |
| Encumbrance              | \$       | 6,690       | Spent   |
| Expenditures             | \$       | 3,347       | 42.30%  |
| Available Balance        | \$       | 13,694      |         |
| Pending Budget Transfers | \$       | (23,732)    |         |
| Actual Balance           | S        | (10,038)    |         |



#### BIOLOGY — STUDENT FEES

**Biology**Equipment Fees UG Revenues vs Expenditures vs Cash Balance









## BIOLOGY — AUXILIARY & OVERHEAD





### CHEMISTRY — RECURRING RESOURCES





#### CHEMISTRY — NON-RECURRING RESOURCES





#### CHEMISTRY — NON-RECURRING RESOURCES



### CHEMISTRY — STUDENT FEES

#### Chemistry Equipment Fees UG Revenues vs Expenditures vs Cash Balance









### CHEMISTRY — AUXILIARY & OVERHEAD



#### Overhead Cash Balance(s)



## NICHOLSON SCHOOL OF COMMUNICATION AND MEDIA — RECURRING RESOURCES





## NICHOLSON SCHOOL OF COMMUNICATION AND MEDIA — NON-RECURRING RESOURCES





| UNIVERSITY OF C          | ENTR   | AL FLORIDA  |          |
|--------------------------|--------|-------------|----------|
| College o                | fScie  | nces        |          |
| Monthly Financi          | al Sta | tus Report  |          |
| Nicholson School of Cor  | nmu    | nication ar | nd Media |
| NR Init