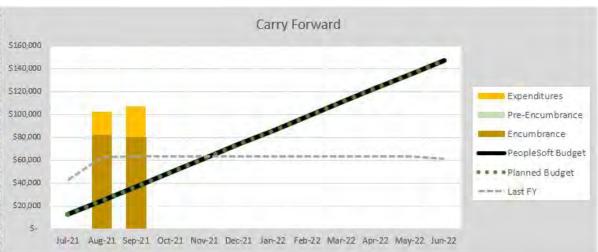

#### UNIVERSITY OF CENTRAL FLORIDA College of Sciences Monthly Financial Status Report Statistics Carry Forward Fiscal Year 2021-22 - as of 9/30/2021 **Budget Position Summary** Budget 137,559 Pre-Encumbrance Percent Encumbrance 14,076 Spent Expenditures 12.59% 3,236 Available Balance 120,247 Pending Budget Transfers (8,000)Actual Balance 112,247