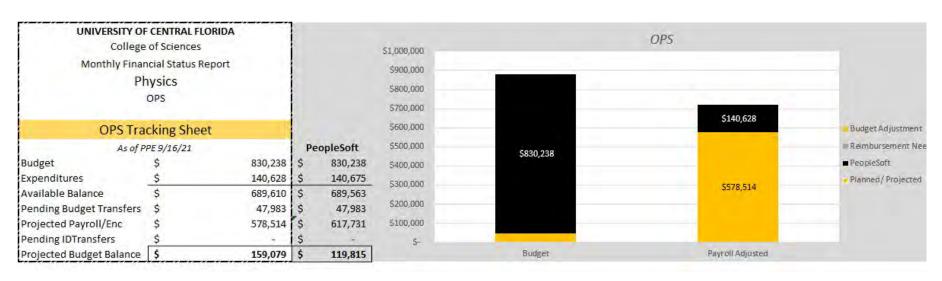

ures vs Cash Balance



#### Nicholson School of Communication and Media



#### Nicholson School of Communication and Media



#### NSCM — AUXILIARY & OVERHEAD





#### Overhead Cash Balance(s)



#### FIEA — RECURRING RESOURCES





#### FIEA — NON-RECURRING RESOURCES









## FIEA — AUXILIARY



## MATH — RECURRING RESOURCES





#### MATH — NON-RECURRING RESOURCES





#### UNIVERSITY OF CENTRAL FLORIDA College of Sciences Monthly Financial Status Report Math NR Initiatives Fiscal Year 2021-22 - as of 9/30/2021 **Budget Position Summary** Budget \$ 156,264 Pre-Encumbrance Percent Encumbrance 17,685 Spent 14.44% Expenditures 4,885 Available Balance 133,694 Pending Budget Transfers Actual Balance 133,694



### MATH — AUXILIARY & OVERHEAD





#### PHYSICS — RECURRING RESOURCES







#### PHYSICS — NON-RECURRING RESOURCES







### PHYSICS — STUDENT FEES









#### Physics



## PHYSICS — AUXILIARY & OVERHEAD





# SCHOOL OF POLITICS, SECURITY, AND INTERNATIONAL AFFAIRS — RECURRING RESOURCES





# SCHOOL OF POLITICS, SECURITY, AND INTERNATIONAL AFFAIRS — NON-RECURRING RESOURCES





| UNIVERSITY O             | F CENTRA   | AL FLORIDA  |         |
|--------------------------|------------|-------------|---------|
| College                  | of Scien   | ices        |         |
| Monthly Fina             | ncial Stat | us Report   |         |
| Politic                  | al Scien   | nce         |         |
| NRI                      | nitiative  | 5           |         |
| Fiscal Year 2021         | -22 - as c | of 9/30/202 | 1       |
| D. Jase D.