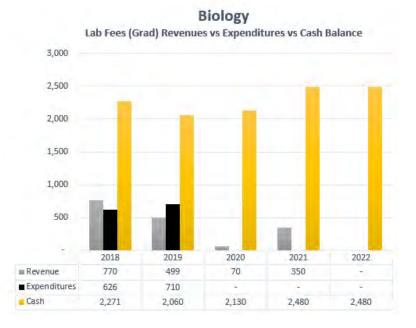

#### BIOLOGY — STUDENT FEES

**Biology**Equipment Fees UG Revenues vs Expenditures vs Cash Balance