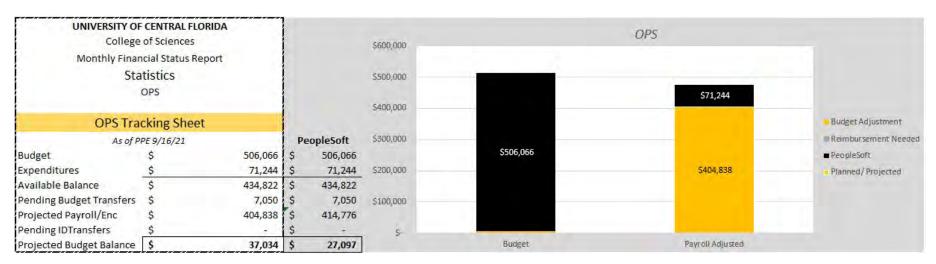

|
| Actual Balance           | Ś          | 55,845      |         |



# SCHOOL OF POLITICS, SECURITY, AND INTERNATIONAL AFFAIRS — STUDENT FEES

#### School of Politics, Security, and International Affairs



#### School of Politics, Security, and International Affairs



# SCHOOL OF POLITICS, SECURITY, AND INTERNATIONAL AFFAIRS — AUXILIARY & OVERHEAD



## PSYCHOLOGY — RECURRING RESOURCES





#### PSYCHOLOGY — NON-RECURRING RESOURCES









# PSYCHOLOGY — STUDENT FEES









## PSYCHOLOGY — AUXILIARY & OVERHEAD





## SOCIOLOGY — RECURRING RESOURCES





## SOCIOLOGY — NON-RECURRING RESOURCES









# SOCIOLOGY — STUDENT FEES



Sociology Equipment Fees Graduate Revenues vs Expenditures vs Cash Balance



# SOCIOLOGY — OVERHEAD



## STATISTICS — RECURRING RESOURCES







## STATISTICS — NON-RECURRING RESOURCES

#### UNIVERSITY OF CENTRAL FLORIDA College of Sciences Monthly Financial Status Report Statistics Carry Forward Fiscal Year 2021-22 - as of 9/30/2021 **Budget Position Summary** Budget 137,559 Pre-Encumbrance Percent Encumbrance 14,076 Spent Expenditures 12.59% 3,236 Available Balance 120,247 Pending Budget Transfers (8,000)Actual Balance 112,247







## STATISTICS — AUXILIARY & OVERHEAD





# RESEARCH/INSTITUTE/CENTERS

Seresa Cruz

Budget and Personnel Administration

## FINANCIAL STATUS REPORT

OVERVIEW FIRST QUARTER FY2021-22

**UCF** College of Sciences

## ARBORETUM — RECURRING RESOURCES





## ARBORETUM — NON-RECURRING RESOURCES



## ARBORETUM — AUXILIARY



## ISTEM — RECURRING RESOURCES





## ISTEM — NON-RECURRING RESOURCES



## I