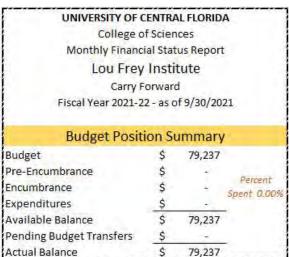

Statistics Carry Forward Fiscal Year 2021-22 - as of 9/30/2021 **Budget Position Summary** Budget 137,559 Pre-Encumbrance Percent Encumbrance 14,076 Spent Expenditures 12.59% 3,236 Available Balance 120,247 Pending Budget Transfers (8,000)Actual Balance 112,247







## STATISTICS — AUXILIARY & OVERHEAD





# RESEARCH/INSTITUTE/CENTERS

Seresa Cruz

Budget and Personnel Administration

## FINANCIAL STATUS REPORT

OVERVIEW FIRST QUARTER FY2021-22

**UCF** College of Sciences

## ARBORETUM — RECURRING RESOURCES





## ARBORETUM — NON-RECURRING RESOURCES



## ARBORETUM — AUXILIARY



## ISTEM — RECURRING RESOURCES





## ISTEM — NON-RECURRING RESOURCES



## ISTEM — AUXILIARY & OVERHEAD



## LOU FREY INSTITUTE — RECURRING RESOURCES





## LOU FREY INSTITUTE — NON-RECURRING RESOURCES









## LOU FREY INSTITUTE — AUXILIARY & OVERHEAD





#### Overhead Cash Balance(s)



#### NATIONAL CENTER OF FORENSIC SCIENCES — RECURRING RESOURCES





#### NATIONAL CENTER OF FORENSIC SCIENCES — NON-RECURRING RESOURCES





### NATIONAL CENTER OF FORENSIC SCIENCES — AUXILIARY & OVERHEAD







## UCF RESTORES — NON-RECURRING RESOURCES





| UNIVERSITY OF C          | ENTR    | AL FLORIDA  | Α                      |
|--------------------------|---------|-------------|------------------------|
| College o                | fScie   | nces        |                        |
| Monthly Financi          | ial Sta | tus Report  |                        |
| UCF RE                   | STOF    | RES         |                        |
| NR Init                  | iative  | 25          |