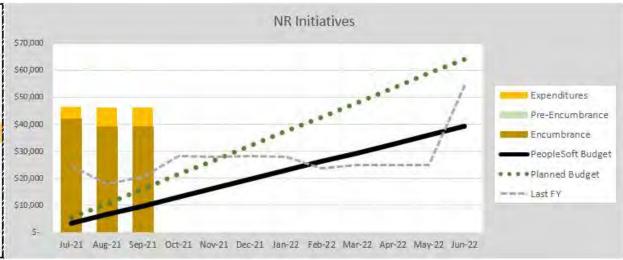

#### UNIVERSITY OF CENTRAL FLORIDA College of Sciences Monthly Financial Status Report Office of The Dean NR Initiatives Fiscal Year 2021-22 - as of 9/30/2021 **Budget Position Summary** Budget \$ 39,242 Pre-Encumbrance Percent Encumbrance 39,242 Spent 118.11% Expenditures 7,109 Available Balance (7,108)Pending Budget Transfers 24,888 Actual Balance 17,780