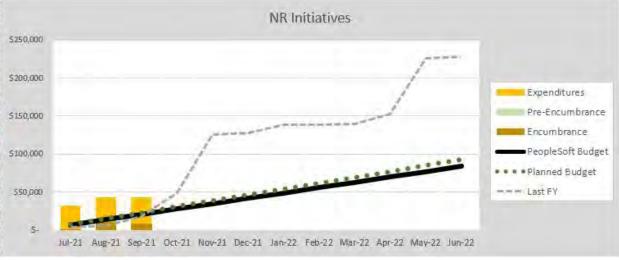

#### UNIVERSITY OF CENTRAL FLORIDA College of Sciences Monthly Financial Status Report Biology NR Initiatives Fiscal Year 2021-22 - as of 9/30/2021 **Budget Position Summary** Budget 115,723 Pre-Encumbrance Percent Encumbrance 64,105 Spent 85.21% Expenditures 34,507 Available Balance 17,111 Pending Budget Transfers Actual Balance 17,111