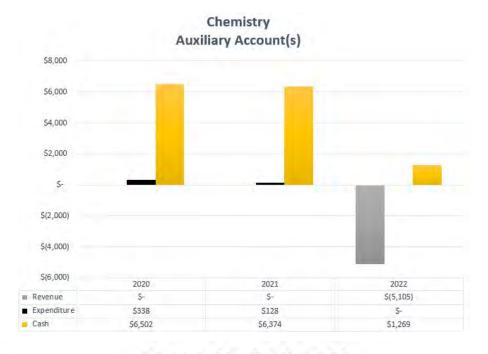

e          | \$       | -           | Percent |
| Encumbrance              | \$       | 6,690       | Spent   |
| Expenditures             | \$       | 3,347       | 42.30%  |
| Available Balance        | \$       | 13,694      |         |
| Pending Budget Transfers | \$       | (23,732)    |         |
| Actual Balance           | S        | (10,038)    |         |



#### BIOLOGY — STUDENT FEES

**Biology**Equipment Fees UG Revenues vs Expenditures vs Cash Balance









## BIOLOGY — AUXILIARY & OVERHEAD





### CHEMISTRY — RECURRING RESOURCES





#### CHEMISTRY — NON-RECURRING RESOURCES





#### CHEMISTRY — NON-RECURRING RESOURCES



### CHEMISTRY — STUDENT FEES

#### Chemistry Equipment Fees UG Revenues vs Expenditures vs Cash Balance









### CHEMISTRY — AUXILIARY & OVERHEAD



#### Overhead Cash Balance(s)



## NICHOLSON SCHOOL OF COMMUNICATION AND MEDIA — RECURRING RESOURCES





## NICHOLSON SCHOOL OF COMMUNICATION AND MEDIA — NON-RECURRING RESOURCES





| UNIVERSITY OF C          | ENTR   | AL FLORIDA  |          |
|--------------------------|--------|-------------|----------|
| College o                | fScie  | nces        |          |
| Monthly Financi          | al Sta | tus Report  |          |
| Nicholson School of Cor  | nmu    | nication ar | nd Media |
| NR Init                  | iative | 25          |          |
| Fiscal Year 2021-2       | 2 - as | of 9/30/202 | 1        |
|                          |        |             |          |
| Budget Positi            | ion S  | ummary      |          |
| Budget                   | \$     | 35,898