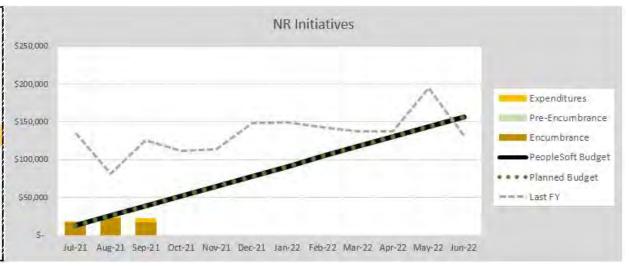

#### UNIVERSITY OF CENTRAL FLORIDA College of Sciences Monthly Financial Status Report Math NR Initiatives Fiscal Year 2021-22 - as of 9/30/2021 **Budget Position Summary** Budget \$ 156,264 Pre-Encumbrance Percent Encumbrance 17,685 Spent 14.44% Expenditures 4,885 Available Balance 133,694 Pending Budget Transfers Actual Balance 133,694