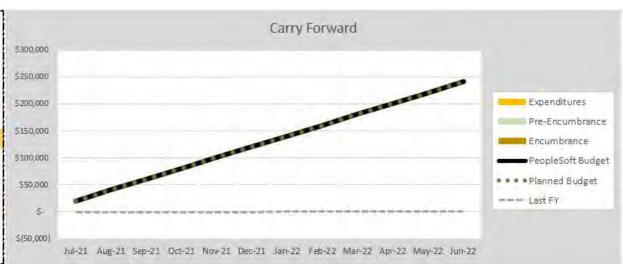

#### UNIVERSITY OF CENTRAL FLORIDA College of Sciences Monthly Financial Status Report Statistics Carry Forward Fiscal Year 2021-22 - as of 9/30/2021 **Budget Position Summary** Budget 137,559 Pre-Encumbrance Percent Encumbrance 14,076 Spent Expenditures 12.59% 3,236 Available Balance 120,247 Pending Budget Transfers (8,000)Actual Balance 112,247