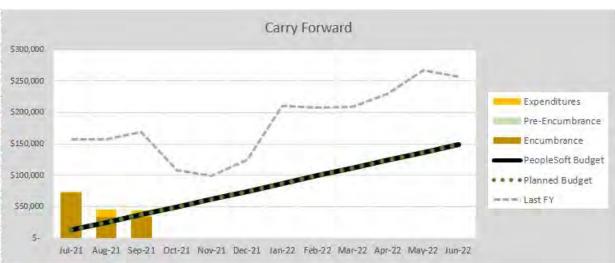

## NICHOLSON SCHOOL OF COMMUNICATION AND MEDIA — NON-RECURRING RESOURCES

| UNIVERSITY OF C          | ENTR   | AL FLORIDA  |          |
|--------------------------|--------|-------------|----------|
| College o                | fScie  | nces        |          |
| Monthly Financi          | al Sta | tus Report  |          |
| Nicholson School of Cor  | nmu    | nication ar | nd Media |
| NR Init                  | iative | 25          |          |
| Fiscal Year 2021-2       | 2 - as | of 9/30/202 | 1        |
|                          |        |             |          |
| Budget Positi            | ion S  | ummary      |          |
| Budget                   | \$     | 35,898      |          |
| Pre-Encumbrance          | \$     | -           | Percent  |
| Encumbrance              | \$     | 87,348      | Spent    |
| Expenditures             | \$     | 43,294      | 363.93%  |
| Available Balance        | \$     | (94,744)    |          |
| Pending Budget Transfers | \$     | 370,585     |          |
| Actual Balance           | Ś      | 275,841     |          |