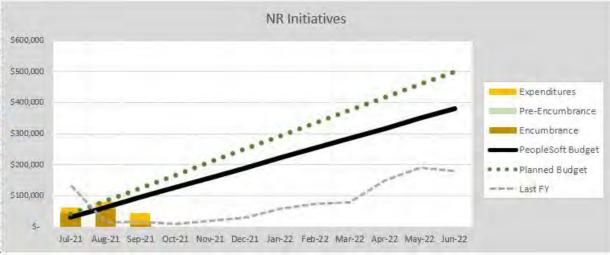

52,943      |         |
| Pre-Encumbrance          | \$         | 14          | Percent |
| Encumbrance              | \$         | -9-         | Spent - |
| Expenditures             | \$         | (2,902)     | 5.48%   |
| Available Balance        | \$         | 55,845      |         |
| Pending Budget Transfers | \$         | - 4         |         |
| Actual Balance           | Ś          | 55,845      |         |



# SCHOOL OF POLITICS, SECURITY, AND INTERNATIONAL AFFAIRS — STUDENT FEES

#### School of Politics, Security, and International Affairs



#### School of Politics, Security, and International Affairs



# SCHOOL OF POLITICS, SECURITY, AND INTERNATIONAL AFFAIRS — AUXILIARY & OVERHEAD



## PSYCHOLOGY — RECURRING RESOURCES





#### PSYCHOLOGY — NON-RECURRING RESOURCES









# PSYCHOLOGY — STUDENT FEES









## PSYCHOLOGY — AUXILIARY & OVERHEAD





## SOCIOLOGY — RECURRING RESOURCES





## SOCIOLOGY — NON-RECURRING RESOURCES









# SOCIOLOGY — STUDENT FEES



Sociology Equipment Fees Graduate Revenues vs Expenditures vs Cash Balance



# SOCIOLOGY — OVERHEAD



## STATISTICS — RECURRING RESOURCES







## STATISTICS — NON-RECURRING RESOURCES

#### UNIVERSITY OF CENTRAL FLORIDA College of Sciences Monthly Financial Status Report Statistics Carry Forward Fiscal Year 2021-22 - as of 9/30/2021 **Budget Position Summary** Budget 137,559 Pre-Encumbrance Percent Encumbrance 14,076 Spent Expenditures 12.59% 3,236 Available Balance 120,247 Pending Budget Transfers (8,000)Actual Balance 112,247







## STATISTICS — AUXILIARY & OVERHEAD





# RESEARCH/INST