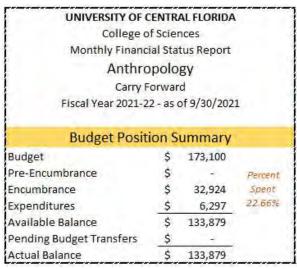

## **ACADEMIC UNITS**

Seresa Cruz

HR and Budget Director II

FINANCIAL STATUS REPORT

OVERVIEW FIRST QUARTER FY2021-22

**UCF** College of Sciences

#### ANTHROPOLOGY — RECURRING RESOURCES







#### ANTHROPOLOGY — NON-RECURRING RESOURCES









## ANTHROPOLOGY — STUDENT FEES



### ANTHROPOLOGY — OVERHEAD



#### BIOLOGY — RECURRING RESOURCES





## BIOLOGY — NON-RECURRING RESOURCES





#### UNIVERSITY OF CENTRAL FLORIDA College of Sciences Monthly Financial Status Report Biology NR Initiatives Fiscal Year 2021-22 - as of 9/30/2021 **Budget Position Summary** Budget 115,723 Pre-Encumbrance Percent Encumbrance 64,105 Spent 85.21% Expenditures 34,507 Available Balance 17,111 Pending Budget Transfers Actual Balance 17,111



### BIOLOGY — NON-RECURRING RESOURCES





| UNIVERSITY OF C          | ENTR     | AL FLORIDA  |         |
|--------------------------|----------|-------------|---------|
| College o                | fScien   | nces        |         |
| Monthly Finance          | ial Sta  | tus Report  |         |
| Bi