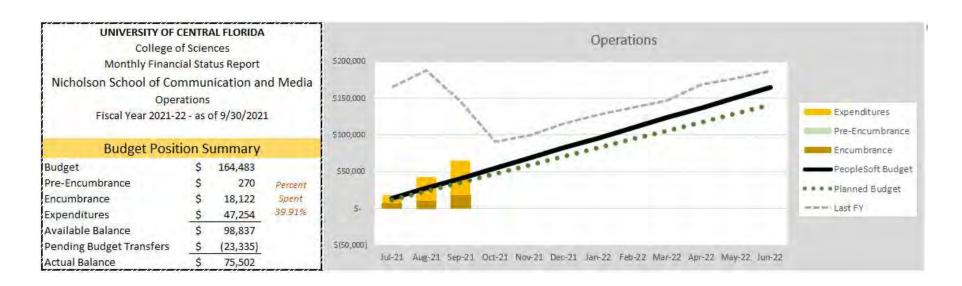

nt   |
| Expenditures             | \$       | 3,347       | 42.30%  |
| Available Balance        | \$       | 13,694      |         |
| Pending Budget Transfers | \$       | (23,732)    |         |
| Actual Balance           | S        | (10,038)    |         |



#### BIOLOGY — STUDENT FEES

**Biology**Equipment Fees UG Revenues vs Expenditures vs Cash Balance









## BIOLOGY — AUXILIARY & OVERHEAD





### CHEMISTRY — RECURRING RESOURCES





#### CHEMISTRY — NON-RECURRING RESOURCES





#### CHEMISTRY — NON-RECURRING RESOURCES



### CHEMISTRY — STUDENT FEES

#### Chemistry Equipment Fees UG Revenues vs Expenditures vs Cash Balance









### CHEMISTRY — AUXILIARY & OVERHEAD



#### Overhead Cash Balance(s)



## NICHOLSON SCHOOL OF COMMUNICATION AND MEDIA — RECURRING RESOURCES





## NICHOLSON SCHOOL OF COMMUNICATION AND MEDIA — NON-RECURRING RESOURCES





| UNIVERSITY OF C          | ENTR   | AL FLORIDA  |          |
|--------------------------|--------|-------------|----------|
| College o                | fScie  | nces        |          |
| Monthly Financi          | al Sta | tus Report  |          |
| Nicholson School of Cor  | nmu    | nication ar | nd Media |
| NR Init                  | iative | 25          |          |
| Fiscal Year 2021-2       | 2 - as | of 9/30/202 | 1        |
|                          |        |             |          |
| Budget Positi            | ion S  | ummary      |          |
| Budget                   | \$     | 35,898      |          |
| Pre-Encumbrance          | \$     | -           | Percent  |
| Encumbrance