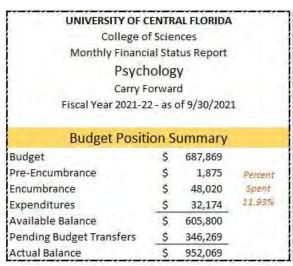

| 52,943      |         |
| Pre-Encumbrance          | \$         | 14          | Percent |
| Encumbrance              | \$         | -9-         | Spent - |
| Expenditures             | \$         | (2,902)     | 5.48%   |
| Available Balance        | \$         | 55,845      |         |
| Pending Budget Transfers | \$         | - 4         |         |
| Actual Balance           | Ś          | 55,845      |         |



# SCHOOL OF POLITICS, SECURITY, AND INTERNATIONAL AFFAIRS — STUDENT FEES

#### School of Politics, Security, and International Affairs



#### School of Politics, Security, and International Affairs



# SCHOOL OF POLITICS, SECURITY, AND INTERNATIONAL AFFAIRS — AUXILIARY & OVERHEAD



## PSYCHOLOGY — RECURRING RESOURCES





#### PSYCHOLOGY — NON-RECURRING RESOURCES









# PSYCHOLOGY — STUDENT FEES









## PSYCHOLOGY — AUXILIARY & OVERHEAD





## SOCIOLOGY — RECURRING RESOURCES





## SOCIOLOGY — NON-RECURRING RESOURCES









# SOCIOLOGY — STUDENT FEES



Sociology Equipment Fees Graduate Revenues vs Expenditures vs Cash Balance



# SOCIOLOGY — OVERHEAD



## STATISTICS — RECURRING RESOURCES







## STATISTICS — NON-RECURRING RESOURCES

#### UNIVERSITY OF CENTRAL FLORIDA College of Sciences Monthly Financial Status Report Statistics Carry Forward Fiscal Year 2021-22 - as of 9/30/2021 **Budget Position Summary** Budget 137,559 Pre-Encumbrance Percent Encumbrance 14,076 Spent Expenditures 12.59% 3,236 Available Balance 120,247 Pending Budget Transfers (8,000)Actual Balance 112,247







## STATISTICS — AUXILIARY & OVERHEAD





# RESEARC