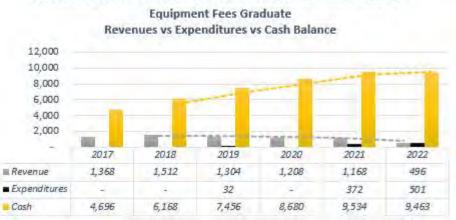

# SOCIOLOGY — STUDENT FEES

Sociology Equipment Fees Graduate Revenues vs Expenditures vs Cash Balance