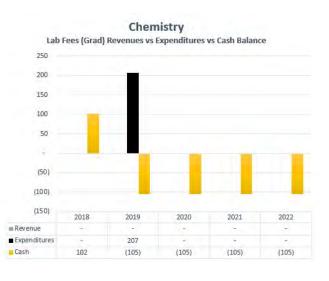

23,732      |         |
| Pre-Encumbrance          | \$       | -           | Percent |
| Encumbrance              | \$       | 6,690       | Spent   |
| Expenditures             | \$       | 3,347       | 42.30%  |
| Available Balance        | \$       | 13,694      |         |
| Pending Budget Transfers | \$       | (23,732)    |         |
| Actual Balance           | S        | (10,038)    |         |



#### BIOLOGY — STUDENT FEES

**Biology**Equipment Fees UG Revenues vs Expenditures vs Cash Balance









## BIOLOGY — AUXILIARY & OVERHEAD





### CHEMISTRY — RECURRING RESOURCES





#### CHEMISTRY — NON-RECURRING RESOURCES





#### CHEMISTRY — NON-RECURRING RESOURCES



### CHEMISTRY — STUDENT FEES

#### Chemistry Equipment Fees UG Revenues vs Expenditures vs Cash Balance









### CHEMISTRY — AUXILIARY & OVERHEAD



#### Overhead Cash Balance(s)



## NICHOLSON SCHOOL OF COMMUNICATION AND MEDIA — RECURRING RESOURCES





## NICHOLSON SCHOOL OF COMMUNICATION AND MEDIA — NON-RECURRING RESOURCES





| UNIVERSITY OF C          | ENTR   | AL FLORIDA  |          |
|--------------------------|--------|-------------|----------|
| College o                | fScie  | nces        |          |
| Monthly Financi          | al Sta | tus Report  |          |
| Nicholson School of Cor  | nmu    | nication ar | nd Media |
| NR Init                  | iative | 25          |          |
| Fiscal Year 2021-2       | 2 - as | of 9/30/202 | 1        |
|                          |        |             |          |
| Budget Positi            | ion S  | ummary      |          |
| Budg