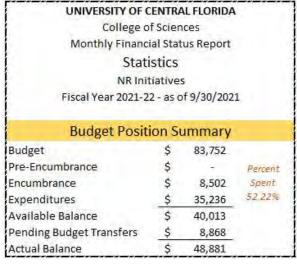

#### UNIVERSITY OF CENTRAL FLORIDA College of Sciences Monthly Financial Status Report Biology NR Initiatives Fiscal Year 2021-22 - as of 9/30/2021 **Budget Position Summary** Budget 115,723 Pre-Encumbrance Percent Encumbrance 64,105 Spent 85.21% Expenditures 34,507 Available Balance 17,111 Pending Budget Transfers Actual Balance 17,111