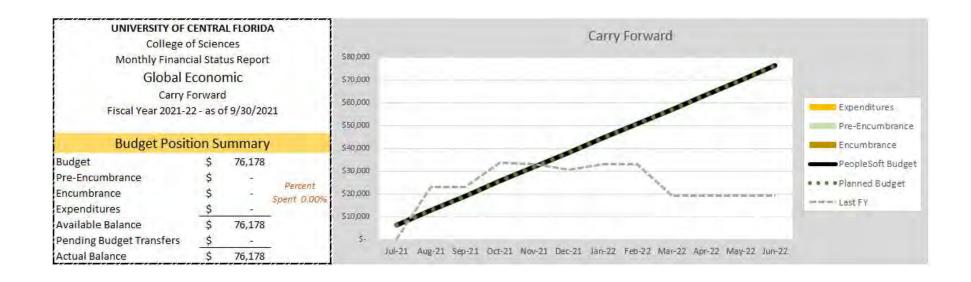

get                   | \$      | 203,729     |                        |
| Pre-Encumbrance          | \$      | 2           | Percent<br>Spent 7.98% |
| Encumbrance              | \$      | 6,654       |                        |
| Expenditures             | \$      | 9,608       |                        |
| Available Balance        | \$      | 187,467     |                        |
| Pending Budget Transfers | \$      | (9,366)     |                        |
| Actual Balance           | \$      | 178,101     |                        |



## UCF RESTORES — STATE APPROPRIATIONS







## UCF RESTORES — STATE APPROPRIATIONS



## UCF RESTORES — AUXILIARY & OVERHEAD





#### Overhead Cash Balance(s)



## GLOBAL ECONOMIC — RECURRING RESOURCES





# GLOBAL ECONOMIC — NON-RECURRING RESOURCES



## GIS CLUSTER — RECURRING RESOURCES



## GIS CLUSTER — NON-RECURRING RESOURCES





# SERVICE UNITS

Seresa Cruz

Budget and Personnel Administration

## FINANCIAL STATUS REPORT

OVERVIEW FIRST QUARTER FY2021-22

**UCF** College of Sciences

## ACADEMIC SERVICES — RECURRING RESOURCES







## ACADEMIC SERVICES — NON-RECURRING RESOURCES



## ADMINISTRATIVE — RECURRING RESOURCES



### COMMUNICATION AND MARKETING — RECURRING RESOURCES







## COMMUNICATION AND MARKETING — NON-RECURRING RESOURCES



## DEAN'S OFFICE — RECURRING RESOURCES







## DEAN'S OFFICE — NON-RECURRING RESOURCES





#### UNIVERSITY OF CENTRAL FLORIDA College of Sciences Monthly Financial Status Report Office of The Dean NR Initiatives Fiscal Year 2021-22 - as of 9/30/2021 **Budget Position Summary** Budget \$