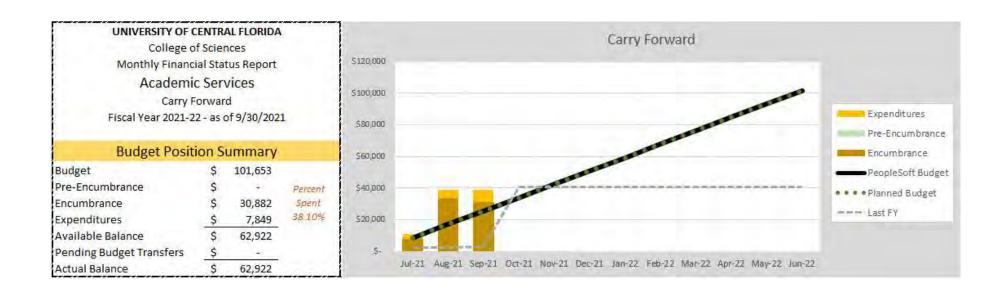

| 187,467     |                        |
| Pending Budget Transfers | \$      | (9,366)     |                        |
| Actual Balance           | \$      | 178,101     |                        |



## UCF RESTORES — STATE APPROPRIATIONS







## UCF RESTORES — STATE APPROPRIATIONS



## UCF RESTORES — AUXILIARY & OVERHEAD





#### Overhead Cash Balance(s)



## GLOBAL ECONOMIC — RECURRING RESOURCES





# GLOBAL ECONOMIC — NON-RECURRING RESOURCES



## GIS CLUSTER — RECURRING RESOURCES



## GIS CLUSTER — NON-RECURRING RESOURCES





# SERVICE UNITS

Seresa Cruz

Budget and Personnel Administration

## FINANCIAL STATUS REPORT

OVERVIEW FIRST QUARTER FY2021-22

**UCF** College of Sciences

## ACADEMIC SERVICES — RECURRING RESOURCES







## ACADEMIC SERVICES — NON-RECURRING RESOURCES



## ADMINISTRATIVE — RECURRING RESOURCES



### COMMUNICATION AND MARKETING — RECURRING RESOURCES







## COMMUNICATION AND MARKETING — NON-RECURRING RESOURCES



## DEAN'S OFFICE — RECURRING RESOURCES







## DEAN'S OFFICE — NON-RECURRING RESOURCES





#### UNIVERSITY OF CENTRAL FLORIDA College of Sciences Monthly Financial Status Report Office of The Dean NR Initiatives Fiscal Year 2021-22 - as of 9/30/2021 **Budget Position Summary** Budget \$ 39,242 Pre-Encumbrance Percent Encumbrance 39,242 Spent 118.11% Expenditures 7,109 Available Balance (7,108)Pending Budget Transfers 24,888 Actual Balance 17,780



## DEAN'S OFFICE — AUXILIARY & OVERHEAD