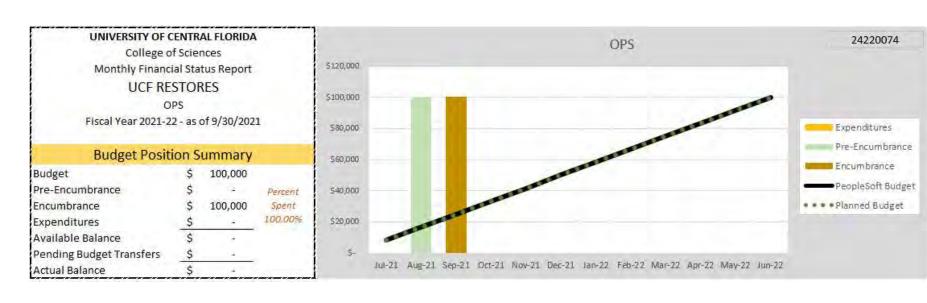

## UCF RESTORES — NON-RECURRING RESOURCES

| UNIVERSITY OF C          | ENTR    | AL FLORIDA  | Α                      |
|--------------------------|---------|-------------|------------------------|
| College o                | fScie   | nces        |                        |
| Monthly Financi          | ial Sta | tus Report  |                        |
| UCF RE                   | STOF    | RES         |                        |
| NR Init                  | iative  | 25          |                        |
| Fiscal Year 2021-2       | 2 - as  | of 9/30/202 | 21                     |
| Budget Positi            | ion S   | ummary      |                        |
| Budget                   | \$      | 203,729     |                        |
| Pre-Encumbrance          | \$      | 2           | Percent<br>Spent 7.98% |
| Encumbrance              | \$      | 6,654       |                        |
| Expenditures             | \$      | 9,608       |                        |
| Available Balance        | \$      | 187,467     |                        |
| Pending Budget Transfers | \$      | (9,366)     |                        |
| Actual Balance           | \$      | 178,101     |                        |