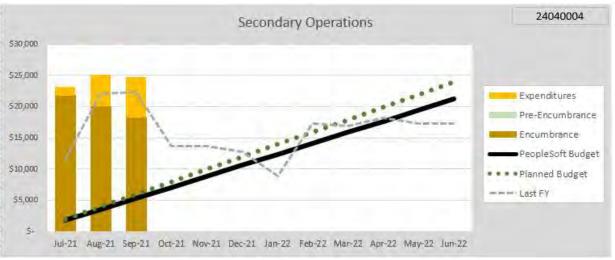

| nication ar | nd Media |
| NR Init                  | iative | 25          |          |
| Fiscal Year 2021-2       | 2 - as | of 9/30/202 | 1        |
|                          |        |             |          |
| Budget Positi            | ion S  | ummary      |          |
| Budget                   | \$     | 35,898      |          |
| Pre-Encumbrance          | \$     | -           | Percent  |
| Encumbrance              | \$     | 87,348      | Spent    |
| Expenditures             | \$     | 43,294      | 363.93%  |
| Available Balance        | \$     | (94,744)    |          |
| Pending Budget Transfers | \$     | 370,585     |          |
| Actual Balance           | Ś      | 275,841     |          |



## NICHOLSON SCHOOL OF COMMUNICATION AND MEDIA — NON-RECURRING RESOURCES





### NSCM — STUDENT FEES

#### Nicholson School of Communication and Media

Equipment Fees UG Revenues vs Expenditures vs Cash Balance



#### Nicholson School of Communication and Media



#### Nicholson School of Communication and Media



#### NSCM — AUXILIARY & OVERHEAD





#### Overhead Cash Balance(s)



#### FIEA — RECURRING RESOURCES





#### FIEA — NON-RECURRING RESOURCES









## FIEA — AUXILIARY



## MATH — RECURRING RESOURCES





#### MATH — NON-RECURRING RESOURCES





#### UNIVERSITY OF CENTRAL FLORIDA College of Sciences Monthly Financial Status Report Math NR Initiatives Fiscal Year 2021-22 - as of 9/30/2021 **Budget Position Summary** Budget \$ 156,264 Pre-Encumbrance Percent Encumbrance 17,685 Spent 14.44% Expenditures 4,885 Available Balance 133,694 Pending Budge