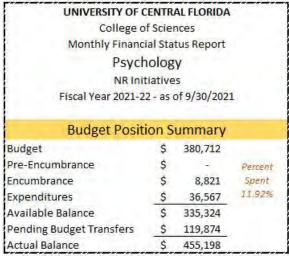

| 52,943      |         |
| Pre-Encumbrance          | \$         | 14          | Percent |
| Encumbrance              | \$         | -9-         | Spent - |
| Expenditures             | \$         | (2,902)     | 5.48%   |
| Available Balance        | \$         | 55,845      |         |
| Pending Budget Transfers | \$         | - 4         |         |
| Actual Balance           | Ś          | 55,845      |         |



# SCHOOL OF POLITICS, SECURITY, AND INTERNATIONAL AFFAIRS — STUDENT FEES

#### School of Politics, Security, and International Affairs



#### School of Politics, Security, and International Affairs



# SCHOOL OF POLITICS, SECURITY, AND INTERNATIONAL AFFAIRS — AUXILIARY & OVERHEAD



## PSYCHOLOGY — RECURRING RESOURCES





#### PSYCHOLOGY — NON-RECURRING RESOURCES









# PSYCHOLOGY — STUDENT FEES









## PSYCHOLOGY — AUXILIARY & OVERHEAD





## SOCIOLOGY — RECURRING RESOURCES





## SOCIOLOGY — NON-RECURRING RESOURCES









# SOCIOLOGY — STUDENT FEES



Sociology Equipment Fees Graduate Revenues vs Expenditures vs Cash Balance



# SOCIOLOGY — OVERHEAD



## STATISTICS — RECURRING RESOURCES







## STATISTICS — NON-RECURRING RESOURCES

#### UNIVERSITY OF CENTRAL FLORIDA College of Sciences Monthly Financial Status Report Statistics Carry Forward Fiscal Year 2021-22 - as of 9/30/2021 **Budget Position Summary** Budget 137,559 Pre-Encumbrance Percent Encumbrance 14,076 Spent Expenditures 12.59% 3,236 Available Balance 120,247 Pending Budget Transfers (8,000)Actual Balance 112,247







## STATISTICS — AUXILIARY & OVERHEAD





# RESEARCH/IN