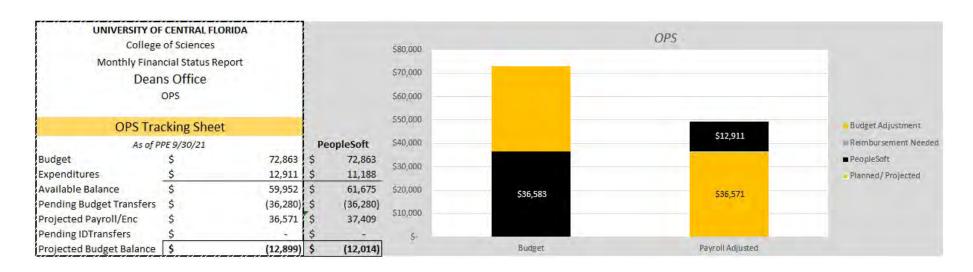

## DEAN'S OFFICE — RECURRING RESOURCES

## DEAN'S OFFICE — NON-RECURRING RESOURCES