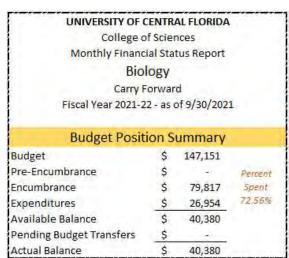

## **ACADEMIC UNITS**

Seresa Cruz

HR and Budget Director II

FINANCIAL STATUS REPORT

OVERVIEW FIRST QUARTER FY2021-22

**UCF** College of Sciences

#### ANTHROPOLOGY — RECURRING RESOURCES







#### ANTHROPOLOGY — NON-RECURRING RESOURCES









## ANTHROPOLOGY — STUDENT FEES



### ANTHROPOLOGY — OVERHEAD



#### BIOLOGY — RECURRING RESOURCES





## BIOLOGY — NON-RECURRING RESOURCES





#### UNIVERSITY OF CENTRAL FLORIDA College of Sciences Monthly Financial Status Report Biology NR Initiatives Fiscal Year 2021-22 - as of 9/30/2021 **Budget Position Summary** Budget 115,723 Pre-Encumbrance Percent Encumbrance 64,105 Spent 85.21% Expenditures 34,507 Available Balance 17,111 Pending Budget Transfers Actual Balance 17,111



### BIOLOGY — NON-RECURRING RESOURCES





| UNIVERSITY OF C          | ENTR     | AL FLORIDA  |         |
|--------------------------|----------|-------------|---------|
| College o                | fScien   | nces        |         |
| Monthly Finance          | ial Sta  | tus Report  |         |
| Biol                     | ogy      |             |         |
| Secondary                | Opera    | itions      |         |
| Fiscal Year 2021-2