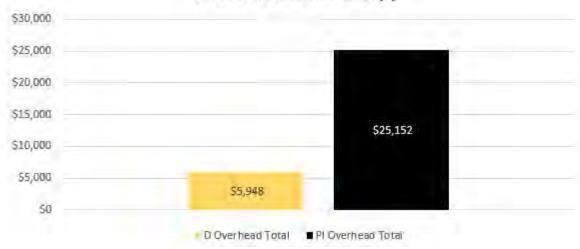

| 35,898      |          |
| Pre-Encumbrance          | \$     | -           | Percent  |
| Encumbrance              | \$     | 87,348      | Spent    |
| Expenditures             | \$     | 43,294      | 363.93%  |
| Available Balance        | \$     | (94,744)    |          |
| Pending Budget Transfers | \$     | 370,585     |          |
| Actual Balance           | Ś      | 275,841     |          |



## NICHOLSON SCHOOL OF COMMUNICATION AND MEDIA — NON-RECURRING RESOURCES





### NSCM — STUDENT FEES

#### Nicholson School of Communication and Media

Equipment Fees UG Revenues vs Expenditures vs Cash Balance



#### Nicholson School of Communication and Media



#### Nicholson School of Communication and Media



#### NSCM — AUXILIARY & OVERHEAD





#### Overhead Cash Balance(s)



#### FIEA — RECURRING RESOURCES





#### FIEA — NON-RECURRING RESOURCES









## FIEA — AUXILIARY



## MATH — RECURRING RESOURCES





#### MATH — NON-RECURRING RESOURCES





#### UNIVERSITY OF CENTRAL FLORIDA College of Sciences Monthly Financial Status Report Math NR Initiatives Fiscal Year 2021-22 - as of 9/30/2021 **Budget Position Summary** Budget \$ 156,264 Pre-Encumbrance Percent Encumbrance 17,685 Spent 14.44% Expenditures 4,885 Available Balance 133,694 Pending Budget Transfers Actual Balance 133,694



### MATH — AUXILIARY & OVERHEAD





#### PHYSICS — RECURRING RESOURCES







#### PHYSICS — NON-RECURRING RESOURCES







### PHYSICS — STUDENT FEES









#### Physics



## PHYSICS — AUXILIARY & OVERHEAD





# SCHOOL OF POLITICS, SECURITY, AND INTERNATIONAL AFFAIRS