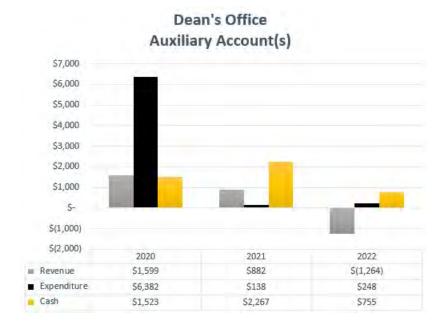

Y2021-22

**UCF** College of Sciences

## ACADEMIC SERVICES — RECURRING RESOURCES







## ACADEMIC SERVICES — NON-RECURRING RESOURCES



## ADMINISTRATIVE — RECURRING RESOURCES



### COMMUNICATION AND MARKETING — RECURRING RESOURCES







## COMMUNICATION AND MARKETING — NON-RECURRING RESOURCES



## DEAN'S OFFICE — RECURRING RESOURCES







## DEAN'S OFFICE — NON-RECURRING RESOURCES





#### UNIVERSITY OF CENTRAL FLORIDA College of Sciences Monthly Financial Status Report Office of The Dean NR Initiatives Fiscal Year 2021-22 - as of 9/30/2021 **Budget Position Summary** Budget \$ 39,242 Pre-Encumbrance Percent Encumbrance 39,242 Spent 118.11% Expenditures 7,109 Available Balance (7,108)Pending Budget Transfers 24,888 Actual Balance 17,780



## DEAN'S OFFICE — AUXILIARY & OVERHEAD