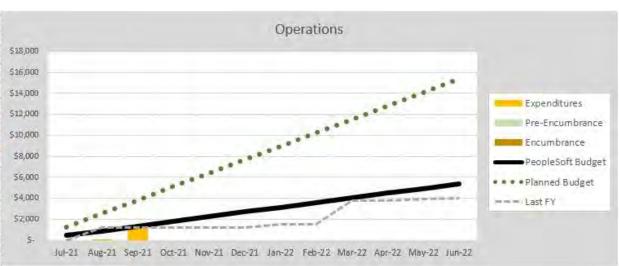

|
| Actual Balance           | \$      | 178,101     |                        |



## UCF RESTORES — STATE APPROPRIATIONS







## UCF RESTORES — STATE APPROPRIATIONS



## UCF RESTORES — AUXILIARY & OVERHEAD





#### Overhead Cash Balance(s)



## GLOBAL ECONOMIC — RECURRING RESOURCES





# GLOBAL ECONOMIC — NON-RECURRING RESOURCES



## GIS CLUSTER — RECURRING RESOURCES



## GIS CLUSTER — NON-RECURRING RESOURCES





# SERVICE UNITS

Seresa Cruz

Budget and Personnel Administration

## FINANCIAL STATUS REPORT

OVERVIEW FIRST QUARTER FY2021-22

**UCF** College of Sciences

## ACADEMIC SERVICES — RECURRING RESOURCES







## ACADEMIC SERVICES — NON-RECURRING RESOURCES



## ADMINISTRATIVE — RECURRING RESOURCES



### COMMUNICATION AND MARKETING — RECURRING RESOURCES







## COMMUNICATION AND MARKETING — NON-RECURRING RESOURCES



## DEAN'S OFFICE — RECURRING RESOURCES







## DEAN'S OFFICE — NON-RECURRING RESOURCES





#### UNIVERSITY OF CENTRAL FLORIDA College of Sciences Monthly Financial Status Report Office of The Dean NR Initiatives Fiscal Year 2021-22 - as of 9/30/2021 **Budget Position Summary** Budget \$ 39,242 Pre-Encumbrance Percent Encumbrance 39,242 Spent 118.11% Expenditures 7,109 Available Balance (7,108)Pending Budget Transfers 24,888 Actual Balance 17,780



## DEAN'S OFFICE — AUXILIARY & OVERHEAD