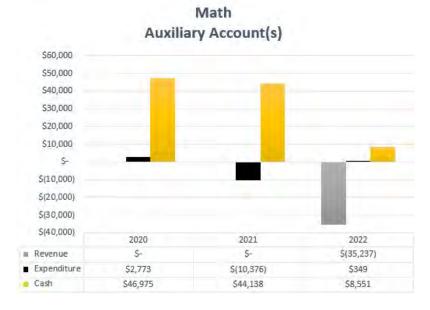

edia

Equipment Fees UG Revenues vs Expenditures vs Cash Balance



#### Nicholson School of Communication and Media



#### Nicholson School of Communication and Media



#### NSCM — AUXILIARY & OVERHEAD





#### Overhead Cash Balance(s)



#### FIEA — RECURRING RESOURCES





#### FIEA — NON-RECURRING RESOURCES









## FIEA — AUXILIARY



## MATH — RECURRING RESOURCES





#### MATH — NON-RECURRING RESOURCES





#### UNIVERSITY OF CENTRAL FLORIDA College of Sciences Monthly Financial Status Report Math NR Initiatives Fiscal Year 2021-22 - as of 9/30/2021 **Budget Position Summary** Budget \$ 156,264 Pre-Encumbrance Percent Encumbrance 17,685 Spent 14.44% Expenditures 4,885 Available Balance 133,694 Pending Budget Transfers Actual Balance 133,694



### MATH — AUXILIARY & OVERHEAD





#### PHYSICS — RECURRING RESOURCES







#### PHYSICS — NON-RECURRING RESOURCES







### PHYSICS — STUDENT FEES









#### Physics



## PHYSICS — AUXILIARY & OVERHEAD





# SCHOOL OF POLITICS, SECURITY, AND INTERNATIONAL AFFAIRS — RECURRING RESOURCES





# SCHOOL OF POLITICS, SECURITY, AND INTERNATIONAL AFFAIRS — NON-RECURRING RESOURCES





| UNIVERSITY O             | F CENTRA   | AL FLORIDA  |         |
|--------------------------|------------|-------------|---------|
| College                  | of Scien   | ices        |         |
| Monthly Fina             | ncial Stat | us Report   |         |
| Politic                  | al Scien   | nce         |         |
| NRI                      | nitiative  | 5           |         |
| Fiscal Year 2021         | -22 - as c | of 9/