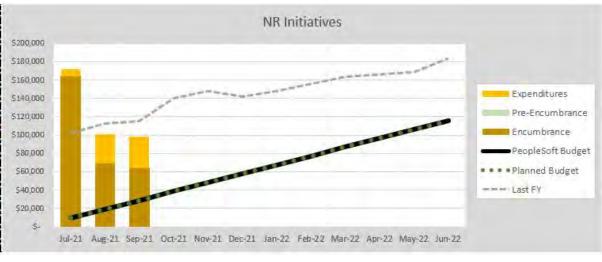

#### UNIVERSITY OF CENTRAL FLORIDA College of Sciences Monthly Financial Status Report Biology NR Initiatives Fiscal Year 2021-22 - as of 9/30/2021 **Budget Position Summary** Budget 115,723 Pre-Encumbrance Percent Encumbrance 64,105 Spent 85.21% Expenditures 34,507 Available Balance 17,111 Pending Budget Transfers Actual Balance 17,111