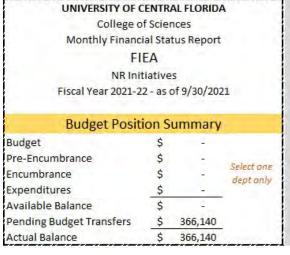

| Percent  |
| Encumbrance              | \$     | 87,348      | Spent    |
| Expenditures             | \$     | 43,294      | 363.93%  |
| Available Balance        | \$     | (94,744)    |          |
| Pending Budget Transfers | \$     | 370,585     |          |
| Actual Balance           | Ś      | 275,841     |          |



## NICHOLSON SCHOOL OF COMMUNICATION AND MEDIA — NON-RECURRING RESOURCES





### NSCM — STUDENT FEES

#### Nicholson School of Communication and Media

Equipment Fees UG Revenues vs Expenditures vs Cash Balance



#### Nicholson School of Communication and Media



#### Nicholson School of Communication and Media



#### NSCM — AUXILIARY & OVERHEAD





#### Overhead Cash Balance(s)



#### FIEA — RECURRING RESOURCES





#### FIEA — NON-RECURRING RESOURCES









## FIEA — AUXILIARY



## MATH — RECURRING RESOURCES





#### MATH — NON-RECURRING RESOURCES





#### UNIVERSITY OF CENTRAL FLORIDA College of Sciences Monthly Financial Status Report Math NR Initiatives Fiscal Year 2021-22 - as of 9/30/2021 **Budget Position Summary** Budget \$ 156,264 Pre-Encumbrance Percent Encumbrance 17,685 Spent 14.44% Expenditures 4,885 Available Balance 133,694 Pending Budget Transfers Actual Balance 133,694



### MATH — AUXILIARY & OVERHEAD





#### PHYSICS — RECURRING RESOURCES







#### PHYSICS — NON-RECURRING RESOURCES







### PHYSICS — STUDENT FEES









#### Physics



## PHYSICS — AUXILIARY & OVERHEAD





# SCHOOL OF POLITICS, SECURITY, AND INTERNATIONAL AFFAIRS — RECURRING RESOURCES





# SCHOOL OF POLITICS, SECURITY, AND INTERNATIONAL AFF