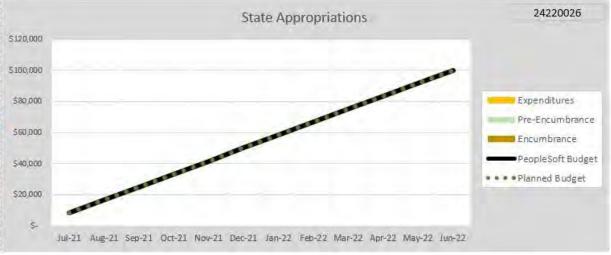

| iative  | 25          |                        |
| Fiscal Year 2021-2       | 2 - as  | of 9/30/202 | 21                     |
| Budget Positi            | ion S   | ummary      |                        |
| Budget                   | \$      | 203,729     |                        |
| Pre-Encumbrance          | \$      | 2           | Percent<br>Spent 7.98% |
| Encumbrance              | \$      | 6,654       |                        |
| Expenditures             | \$      | 9,608       |                        |
| Available Balance        | \$      | 187,467     |                        |
| Pending Budget Transfers | \$      | (9,366)     |                        |
| Actual Balance           | \$      | 178,101     |                        |



## UCF RESTORES — STATE APPROPRIATIONS







## UCF RESTORES — STATE APPROPRIATIONS



## UCF RESTORES — AUXILIARY & OVERHEAD





#### Overhead Cash Balance(s)



## GLOBAL ECONOMIC — RECURRING RESOURCES





# GLOBAL ECONOMIC — NON-RECURRING RESOURCES



## GIS CLUSTER — RECURRING RESOURCES



## GIS CLUSTER — NON-RECURRING RESOURCES





# SERVICE UNITS

Seresa Cruz

Budget and Personnel Administration

## FINANCIAL STATUS REPORT

OVERVIEW FIRST QUARTER FY2021-22

**UCF** College of Sciences

## ACADEMIC SERVICES — RECURRING RESOURCES







## ACADEMIC SERVICES — NON-RECURRING RESOURCES



## ADMINISTRATIVE — RECURRING RESOURCES



### COMMUNICATION AND MARKETING — RECURRING RESOURCES







## COMMUNICATION AND MARKETING — NON-RECURRING RESOURCES



## DEAN'S OFFICE — RECURRING RESOURCES







## DEAN'S OFFICE — NON-RECURRING