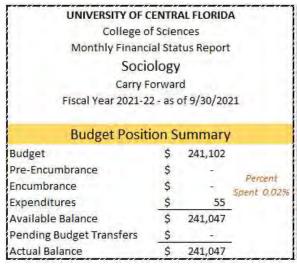

penditures             | \$         | (2,902)     | 5.48%   |
| Available Balance        | \$         | 55,845      |         |
| Pending Budget Transfers | \$         | - 4         |         |
| Actual Balance           | Ś          | 55,845      |         |



# SCHOOL OF POLITICS, SECURITY, AND INTERNATIONAL AFFAIRS — STUDENT FEES

#### School of Politics, Security, and International Affairs



#### School of Politics, Security, and International Affairs



# SCHOOL OF POLITICS, SECURITY, AND INTERNATIONAL AFFAIRS — AUXILIARY & OVERHEAD



## PSYCHOLOGY — RECURRING RESOURCES





#### PSYCHOLOGY — NON-RECURRING RESOURCES









# PSYCHOLOGY — STUDENT FEES









## PSYCHOLOGY — AUXILIARY & OVERHEAD





## SOCIOLOGY — RECURRING RESOURCES





## SOCIOLOGY — NON-RECURRING RESOURCES









# SOCIOLOGY — STUDENT FEES



Sociology Equipment Fees Graduate Revenues vs Expenditures vs Cash Balance



# SOCIOLOGY — OVERHEAD



## STATISTICS — RECURRING RESOURCES







## STATISTICS — NON-RECURRING RESOURCES

#### UNIVERSITY OF CENTRAL FLORIDA College of Sciences Monthly Financial Status Report Statistics Carry Forward Fiscal Year 2021-22 - as of 9/30/2021 **Budget Position Summary** Budget 137,559 Pre-Encumbrance Percent Encumbrance 14,076 Spent Expenditures 12.59% 3,236 Available Balance 120,247 Pending Budget Transfers (8,000)Actual Balance 112,247







## STATISTICS — AUXILIARY & OVERHEAD





# RESEARCH/INSTITUTE/CENTERS

Seresa Cruz

Budget and Personnel Administration

## FINANCIAL STATUS REPORT

OVERVIEW FIRST QUARTER FY2021-22

**UCF** College of Sciences

## AR