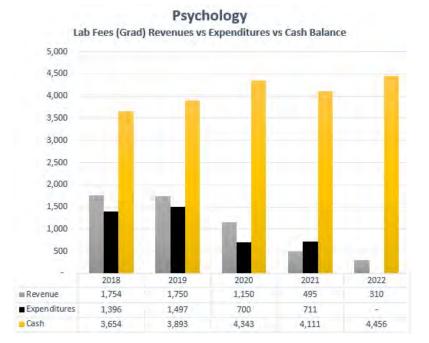

rance          | \$         | 14          | Percent |
| Encumbrance              | \$         | -9-         | Spent - |
| Expenditures             | \$         | (2,902)     | 5.48%   |
| Available Balance        | \$         | 55,845      |         |
| Pending Budget Transfers | \$         | - 4         |         |
| Actual Balance           | Ś          | 55,845      |         |



# SCHOOL OF POLITICS, SECURITY, AND INTERNATIONAL AFFAIRS — STUDENT FEES

#### School of Politics, Security, and International Affairs



#### School of Politics, Security, and International Affairs



# SCHOOL OF POLITICS, SECURITY, AND INTERNATIONAL AFFAIRS — AUXILIARY & OVERHEAD



## PSYCHOLOGY — RECURRING RESOURCES





#### PSYCHOLOGY — NON-RECURRING RESOURCES









# PSYCHOLOGY — STUDENT FEES









## PSYCHOLOGY — AUXILIARY & OVERHEAD





## SOCIOLOGY — RECURRING RESOURCES





## SOCIOLOGY — NON-RECURRING RESOURCES









# SOCIOLOGY — STUDENT FEES



Sociology Equipment Fees Graduate Revenues vs Expenditures vs Cash Balance



# SOCIOLOGY — OVERHEAD



## STATISTICS — RECURRING RESOURCES







## STATISTICS — NON-RECURRING RESOURCES

#### UNIVERSITY OF CENTRAL FLORIDA College of Sciences Monthly Financial Status Report Statistics Carry Forward Fiscal Year 2021-22 - as of 9/30/2021 **Budget Position Summary** Budget 137,559 Pre-Encumbrance Percent Encumbrance 14,076 Spent Expenditures 12.59% 3,236 Available Balance 120,247 Pending Budget Transfers (8,000)Actual Balance 112,247







## STATISTICS — AUXILIARY & OVERHEAD





# RESEARCH/INSTITUTE/CENTERS

Seresa Cruz

Budget an