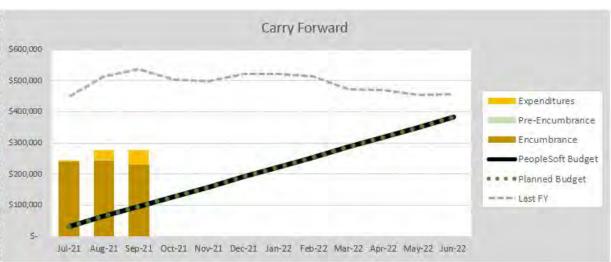

## UCF RESTORES — NON-RECURRING RESOURCES

| UNIVERSITY OF C          | ENTR    | AL FLORIDA  | Α                      |
|--------------------------|---------|-------------|------------------------|
| College o                | fScie   | nces        |                        |
| Monthly Financi          | ial Sta | tus Report  |                        |
| UCF RE                   | STOF    | RES         |                        |
| NR Init                  | iative  | 25          |                        |
| Fiscal Year 2021-2       | 2 - as  | of 9/30/202 | 21                     |
| Budget Positi            | ion S   | ummary      |                        |
| Budget                   | \$      | 203,729     |                        |
| Pre-Encumbrance          | \$      | 2           | Percent<br>Spent 7.98% |
| Encumbrance              | \$      | 6,654       |                        |
| Expenditures             | \$      | 9,608       |                        |
| Available Balance        | \$      | 187,467     |                        |
| Pending Budget Transfers | \$      | (9,366)     |                        |
| Actual Balance           | \$      | 178,101     |                        |