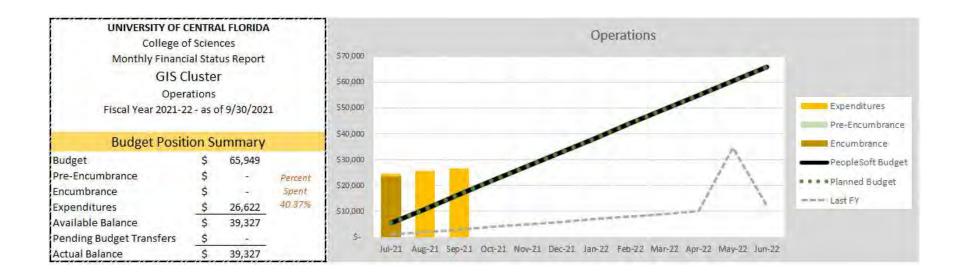

9     |                        |
| Pre-Encumbrance          | \$      | 2           | Percent<br>Spent 7.98% |
| Encumbrance              | \$      | 6,654       |                        |
| Expenditures             | \$      | 9,608       |                        |
| Available Balance        | \$      | 187,467     |                        |
| Pending Budget Transfers | \$      | (9,366)     |                        |
| Actual Balance           | \$      | 178,101     |                        |



## UCF RESTORES — STATE APPROPRIATIONS







## UCF RESTORES — STATE APPROPRIATIONS



## UCF RESTORES — AUXILIARY & OVERHEAD





#### Overhead Cash Balance(s)



## GLOBAL ECONOMIC — RECURRING RESOURCES





# GLOBAL ECONOMIC — NON-RECURRING RESOURCES



## GIS CLUSTER — RECURRING RESOURCES



## GIS CLUSTER — NON-RECURRING RESOURCES





# SERVICE UNITS

Seresa Cruz

Budget and Personnel Administration

## FINANCIAL STATUS REPORT

OVERVIEW FIRST QUARTER FY2021-22

**UCF** College of Sciences

## ACADEMIC SERVICES — RECURRING RESOURCES







## ACADEMIC SERVICES — NON-RECURRING RESOURCES



## ADMINISTRATIVE — RECURRING RESOURCES



### COMMUNICATION AND MARKETING — RECURRING RESOURCES







## COMMUNICATION AND MARKETING — NON-RECURRING RESOURCES



## DEAN'S OFFICE — RECURRING RESOURCES







## DEAN'S OFFICE — NON-RECURRING RESOURCES





#### UNIVERSITY OF CENTRAL FLORIDA College of Sciences Monthly Financial Status Report Office of The Dean NR Initiatives Fiscal Year 2021-22 - as of 9/30/2021 **Budget Position Summary** Budget \$ 39,242 Pre-Encumbrance Percent Encumbra