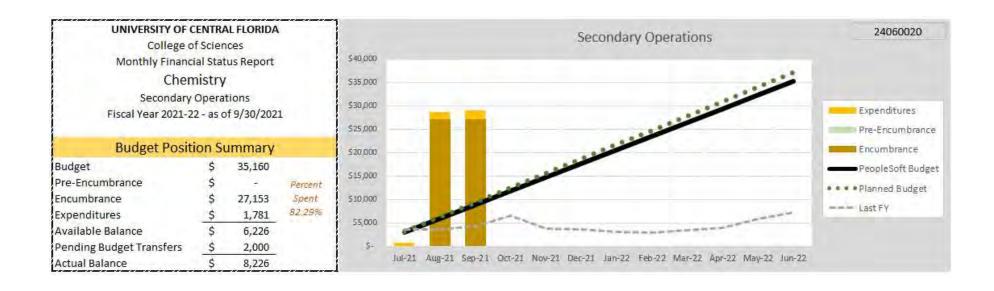

|
| Budget Positi            | ion S    | ummary      |         |
| Budget                   | \$       | 23,732      |         |
| Pre-Encumbrance          | \$       | -           | Percent |
| Encumbrance              | \$       | 6,690       | Spent   |
| Expenditures             | \$       | 3,347       | 42.30%  |
| Available Balance        | \$       | 13,694      |         |
| Pending Budget Transfers | \$       | (23,732)    |         |
| Actual Balance           | S        | (10,038)    |         |



#### BIOLOGY — STUDENT FEES

**Biology**Equipment Fees UG Revenues vs Expenditures vs Cash Balance









## BIOLOGY — AUXILIARY & OVERHEAD





### CHEMISTRY — RECURRING RESOURCES





#### CHEMISTRY — NON-RECURRING RESOURCES





#### CHEMISTRY — NON-RECURRING RESOURCES



### CHEMISTRY — STUDENT FEES

#### Chemistry Equipment Fees UG Revenues vs Expenditures vs Cash Balance









### CHEMISTRY — AUXILIARY & OVERHEAD



#### Overhead Cash Balance(s)



## NICHOLSON SCHOOL OF COMMUNICATION AND MEDIA — RECURRING RESOURCES





## NICHOLSON SCHOOL OF COMMUNICATION AND MEDIA — NON-RECURRING RESOURCES





| UNIVERSITY OF C          | ENTR   | AL FLORIDA  |          |
|--------------------------|--------|-------------|----------|
| College o                | fScie  | nces        |          |
| Monthly Financi          | al Sta | tus Report  |          |
| Nicholson School of Cor  | nmu    | nication ar | nd Media |
| NR Init                  | iative | 25          |          |
| Fiscal Year 2021-2       | 2 - as | of 9/30/202 | 1        |
|