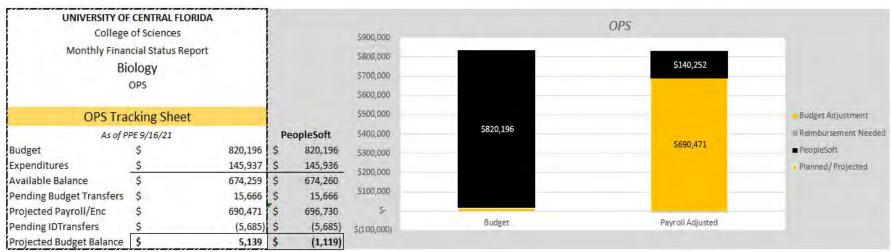

#### BIOLOGY — STUDENT FEES

**Biology**Equipment Fees UG Revenues vs Expenditures vs Cash Balance