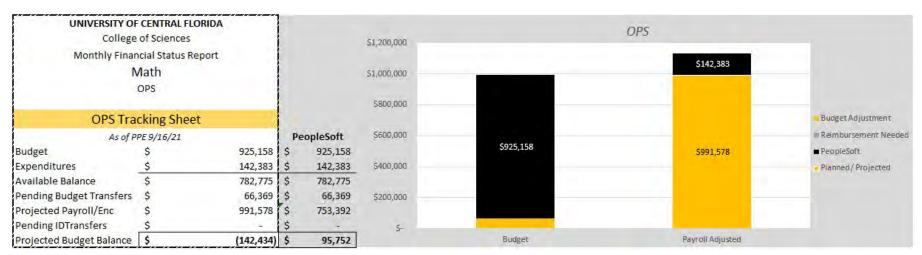

| Spent    |
| Expenditures             | \$     | 43,294      | 363.93%  |
| Available Balance        | \$     | (94,744)    |          |
| Pending Budget Transfers | \$     | 370,585     |          |
| Actual Balance           | Ś      | 275,841     |          |



## NICHOLSON SCHOOL OF COMMUNICATION AND MEDIA — NON-RECURRING RESOURCES





### NSCM — STUDENT FEES

#### Nicholson School of Communication and Media

Equipment Fees UG Revenues vs Expenditures vs Cash Balance



#### Nicholson School of Communication and Media



#### Nicholson School of Communication and Media



#### NSCM — AUXILIARY & OVERHEAD





#### Overhead Cash Balance(s)



#### FIEA — RECURRING RESOURCES





#### FIEA — NON-RECURRING RESOURCES









## FIEA — AUXILIARY



## MATH — RECURRING RESOURCES





#### MATH — NON-RECURRING RESOURCES





#### UNIVERSITY OF CENTRAL FLORIDA College of Sciences Monthly Financial Status Report Math NR Initiatives Fiscal Year 2021-22 - as of 9/30/2021 **Budget Position Summary** Budget \$ 156,264 Pre-Encumbrance Percent Encumbrance 17,685 Spent 14.44% Expenditures 4,885 Available Balance 133,694 Pending Budget Transfers Actual Balance 133,694



### MATH — AUXILIARY & OVERHEAD





#### PHYSICS — RECURRING RESOURCES







#### PHYSICS — NON-RECURRING RESOURCES







### PHYSICS — STUDENT FEES









#### Physics



## PHYSICS — AUXILIARY & OVERHEAD





# SCHOOL OF POLITICS, SECURITY, AND INTERNATIONAL AFFAIRS — RECURRING RESOURCES





# SCHOOL OF POLITICS, SECURITY, AND INTERNATIONAL AFFAIRS — NON-RECURRING RESOURCES





| UNIVERSITY O