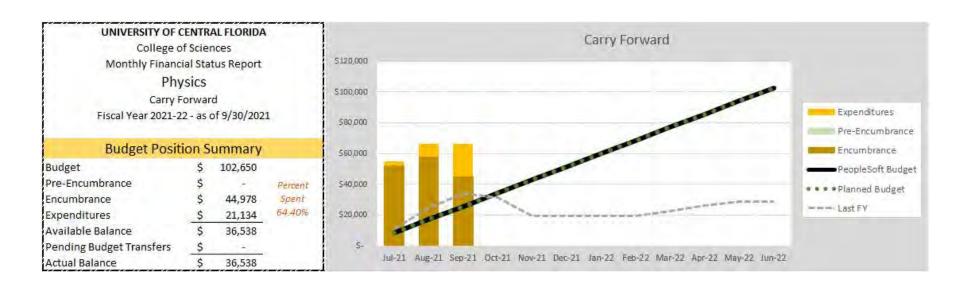

ool of Communication and Media



#### Nicholson School of Communication and Media



#### NSCM — AUXILIARY & OVERHEAD





#### Overhead Cash Balance(s)



#### FIEA — RECURRING RESOURCES





#### FIEA — NON-RECURRING RESOURCES









## FIEA — AUXILIARY



## MATH — RECURRING RESOURCES





#### MATH — NON-RECURRING RESOURCES





#### UNIVERSITY OF CENTRAL FLORIDA College of Sciences Monthly Financial Status Report Math NR Initiatives Fiscal Year 2021-22 - as of 9/30/2021 **Budget Position Summary** Budget \$ 156,264 Pre-Encumbrance Percent Encumbrance 17,685 Spent 14.44% Expenditures 4,885 Available Balance 133,694 Pending Budget Transfers Actual Balance 133,694



### MATH — AUXILIARY & OVERHEAD





#### PHYSICS — RECURRING RESOURCES







#### PHYSICS — NON-RECURRING RESOURCES







### PHYSICS — STUDENT FEES









#### Physics



## PHYSICS — AUXILIARY & OVERHEAD





# SCHOOL OF POLITICS, SECURITY, AND INTERNATIONAL AFFAIRS — RECURRING RESOURCES





# SCHOOL OF POLITICS, SECURITY, AND INTERNATIONAL AFFAIRS — NON-RECURRING RESOURCES





| UNIVERSITY O             | F CENTRA   | AL FLORIDA  |         |
|--------------------------|------------|-------------|---------|
| College                  | of Scien   | ices        |         |
| Monthly Fina             | ncial Stat | us Report   |         |
| Politic                  | al Scien   | nce         |         |
| NRI                      | nitiative  | 5           |         |
| Fiscal Year 2021         | -22 - as c | of 9/30/202 | 1       |
| D. Jase D.               | 10 c       |             |         |
|