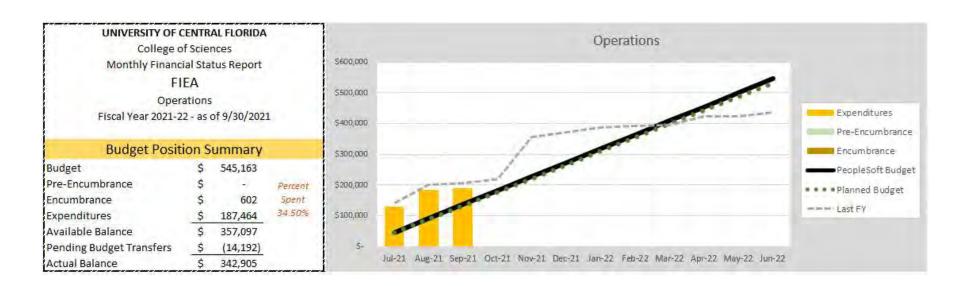

e-Encumbrance          | \$     | -           | Percent  |
| Encumbrance              | \$     | 87,348      | Spent    |
| Expenditures             | \$     | 43,294      | 363.93%  |
| Available Balance        | \$     | (94,744)    |          |
| Pending Budget Transfers | \$     | 370,585     |          |
| Actual Balance           | Ś      | 275,841     |          |



## NICHOLSON SCHOOL OF COMMUNICATION AND MEDIA — NON-RECURRING RESOURCES





### NSCM — STUDENT FEES

#### Nicholson School of Communication and Media

Equipment Fees UG Revenues vs Expenditures vs Cash Balance



#### Nicholson School of Communication and Media



#### Nicholson School of Communication and Media



#### NSCM — AUXILIARY & OVERHEAD





#### Overhead Cash Balance(s)



#### FIEA — RECURRING RESOURCES





#### FIEA — NON-RECURRING RESOURCES









## FIEA — AUXILIARY



## MATH — RECURRING RESOURCES





#### MATH — NON-RECURRING RESOURCES





#### UNIVERSITY OF CENTRAL FLORIDA College of Sciences Monthly Financial Status Report Math NR Initiatives Fiscal Year 2021-22 - as of 9/30/2021 **Budget Position Summary** Budget \$ 156,264 Pre-Encumbrance Percent Encumbrance 17,685 Spent 14.44% Expenditures 4,885 Available Balance 133,694 Pending Budget Transfers Actual Balance 133,694



### MATH — AUXILIARY & OVERHEAD





#### PHYSICS — RECURRING RESOURCES







#### PHYSICS — NON-RECURRING RESOURCES







### PHYSICS — STUDENT FEES









#### Physics



## PHYSICS — AUXILIARY & OVERHEAD





# SCHOOL OF POLITICS, SECURITY, AND INTERNATIONAL AFFAIRS — RECURRING RESOURCES





# SCHOOL