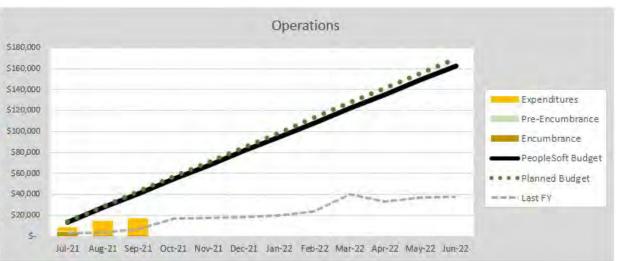

#### PHYSICS — RECURRING RESOURCES

#### PHYSICS — NON-RECURRING RESOURCES

### PHYSICS — STUDENT FEES

#### Physics

## PHYSICS — AUXILIARY & OVERHEAD