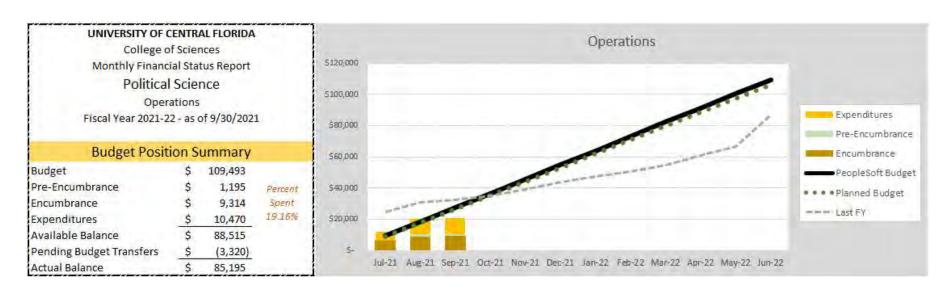

# SCHOOL OF POLITICS, SECURITY, AND INTERNATIONAL AFFAIRS — RECURRING RESOURCES

# SCHOOL OF POLITICS, SECURITY, AND INTERNATIONAL AFFAIRS — NON-RECURRING RESOURCES

| UNIVERSITY O             | F CENTRA   | AL FLORIDA  |         |
|--------------------------|------------|-------------|---------|
| College                  | of Scien   | ices        |         |
| Monthly Fina             | ncial Stat | us Report   |         |
| Politic                  | al Scien   | nce         |         |
| NRI                      | nitiative  | 5           |         |
| Fiscal Year 2021         | -22 - as c | of 9/30/202 | 1       |
| D. Jase D.               | 10 c       |             |         |
| Budget Pos               | sition Si  | ummary      |         |
| Budget                   | \$         | 52,943      |         |
| Pre-Encumbrance          | \$         | 14          | Percent |
| Encumbrance              | \$         | -9-         | Spent - |
| Expenditures             | \$         | (2,902)     | 5.48%   |
| Available Balance        | \$         | 55,845      |         |
| Pending Budget Transfers | \$         | - 4         |         |
| Actual Balance           | Ś          | 55,845      |         |