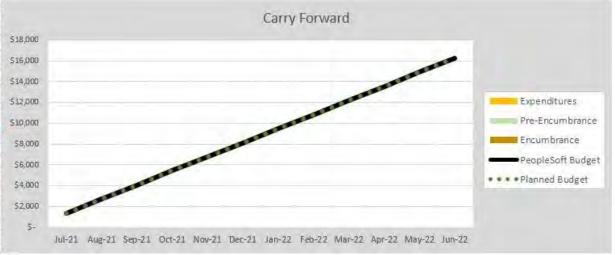

ance          | \$      | 2           | Percent<br>Spent 7.98% |
| Encumbrance              | \$      | 6,654       |                        |
| Expenditures             | \$      | 9,608       |                        |
| Available Balance        | \$      | 187,467     |                        |
| Pending Budget Transfers | \$      | (9,366)     |                        |
| Actual Balance           | \$      | 178,101     |                        |



## UCF RESTORES — STATE APPROPRIATIONS







## UCF RESTORES — STATE APPROPRIATIONS



## UCF RESTORES — AUXILIARY & OVERHEAD





#### Overhead Cash Balance(s)



## GLOBAL ECONOMIC — RECURRING RESOURCES





# GLOBAL ECONOMIC — NON-RECURRING RESOURCES



## GIS CLUSTER — RECURRING RESOURCES



## GIS CLUSTER — NON-RECURRING RESOURCES





# SERVICE UNITS

Seresa Cruz

Budget and Personnel Administration

## FINANCIAL STATUS REPORT

OVERVIEW FIRST QUARTER FY2021-22

**UCF** College of Sciences

## ACADEMIC SERVICES — RECURRING RESOURCES







## ACADEMIC SERVICES — NON-RECURRING RESOURCES



## ADMINISTRATIVE — RECURRING RESOURCES



### COMMUNICATION AND MARKETING — RECURRING RESOURCES







## COMMUNICATION AND MARKETING — NON-RECURRING RESOURCES



## DEAN'S OFFICE — RECURRING RESOURCES







## DEAN'S OFFICE — NON-RECURRING RESOURCES





#### UNIVERSITY OF CENTRAL FLORIDA College of Sciences Monthly Financial Status Report Office of The Dean NR Initiatives Fiscal Year 2021-22 - as of 9/30/2021 **Budget Position Summary** Budget \$ 39,242 Pre-Encumbrance Percent Encumbrance 39,242 Spent 118.11% Expenditures 7,109 Av