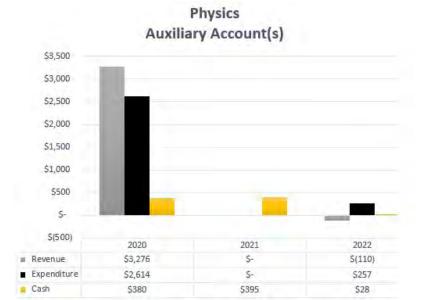

CM — AUXILIARY & OVERHEAD





#### Overhead Cash Balance(s)



#### FIEA — RECURRING RESOURCES





#### FIEA — NON-RECURRING RESOURCES









## FIEA — AUXILIARY



## MATH — RECURRING RESOURCES





#### MATH — NON-RECURRING RESOURCES





#### UNIVERSITY OF CENTRAL FLORIDA College of Sciences Monthly Financial Status Report Math NR Initiatives Fiscal Year 2021-22 - as of 9/30/2021 **Budget Position Summary** Budget \$ 156,264 Pre-Encumbrance Percent Encumbrance 17,685 Spent 14.44% Expenditures 4,885 Available Balance 133,694 Pending Budget Transfers Actual Balance 133,694



### MATH — AUXILIARY & OVERHEAD





#### PHYSICS — RECURRING RESOURCES







#### PHYSICS — NON-RECURRING RESOURCES







### PHYSICS — STUDENT FEES









#### Physics



## PHYSICS — AUXILIARY & OVERHEAD





# SCHOOL OF POLITICS, SECURITY, AND INTERNATIONAL AFFAIRS — RECURRING RESOURCES





# SCHOOL OF POLITICS, SECURITY, AND INTERNATIONAL AFFAIRS — NON-RECURRING RESOURCES





| UNIVERSITY O             | F CENTRA   | AL FLORIDA  |         |
|--------------------------|------------|-------------|---------|
| College                  | of Scien   | ices        |         |
| Monthly Fina             | ncial Stat | us Report   |         |
| Politic                  | al Scien   | nce         |         |
| NRI                      | nitiative  | 5           |         |
| Fiscal Year 2021         | -22 - as c | of 9/30/202 | 1       |
| D. Jase D.               | 10 c       |             |         |
| Budget Pos               | sition Si  | ummary      |         |
| Budget                   |