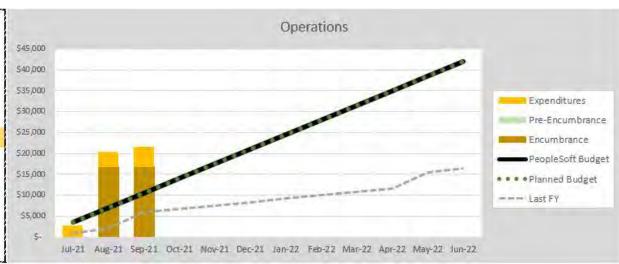

|
| Available Balance        | \$      | 187,467     |                        |
| Pending Budget Transfers | \$      | (9,366)     |                        |
| Actual Balance           | \$      | 178,101     |                        |



## UCF RESTORES — STATE APPROPRIATIONS







## UCF RESTORES — STATE APPROPRIATIONS



## UCF RESTORES — AUXILIARY & OVERHEAD





#### Overhead Cash Balance(s)



## GLOBAL ECONOMIC — RECURRING RESOURCES





# GLOBAL ECONOMIC — NON-RECURRING RESOURCES



## GIS CLUSTER — RECURRING RESOURCES



## GIS CLUSTER — NON-RECURRING RESOURCES





# SERVICE UNITS

Seresa Cruz

Budget and Personnel Administration

## FINANCIAL STATUS REPORT

OVERVIEW FIRST QUARTER FY2021-22

**UCF** College of Sciences

## ACADEMIC SERVICES — RECURRING RESOURCES







## ACADEMIC SERVICES — NON-RECURRING RESOURCES



## ADMINISTRATIVE — RECURRING RESOURCES



### COMMUNICATION AND MARKETING — RECURRING RESOURCES







## COMMUNICATION AND MARKETING — NON-RECURRING RESOURCES



## DEAN'S OFFICE — RECURRING RESOURCES







## DEAN'S OFFICE — NON-RECURRING RESOURCES





#### UNIVERSITY OF CENTRAL FLORIDA College of Sciences Monthly Financial Status Report Office of The Dean NR Initiatives Fiscal Year 2021-22 - as of 9/30/2021 **Budget Position Summary** Budget \$ 39,242 Pre-Encumbrance Percent Encumbrance 39,242 Spent 118.11% Expenditures 7,109 Available Balance (7,108)Pending Budget Transfers 24,888 Actual Balance 17,780



## DEAN'S OFFICE — AUXILIARY & OVERHEAD