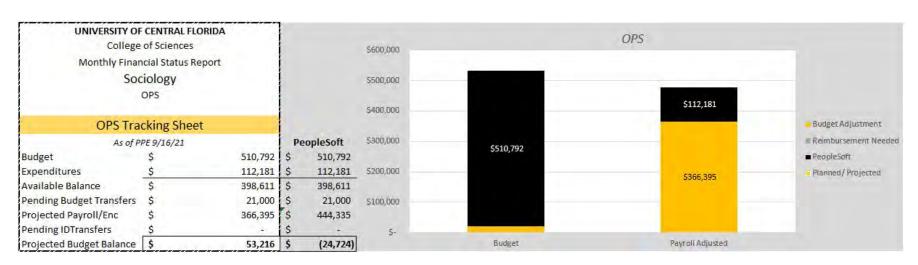

\$         | -9-         | Spent - |
| Expenditures             | \$         | (2,902)     | 5.48%   |
| Available Balance        | \$         | 55,845      |         |
| Pending Budget Transfers | \$         | - 4         |         |
| Actual Balance           | Ś          | 55,845      |         |



# SCHOOL OF POLITICS, SECURITY, AND INTERNATIONAL AFFAIRS — STUDENT FEES

#### School of Politics, Security, and International Affairs



#### School of Politics, Security, and International Affairs



# SCHOOL OF POLITICS, SECURITY, AND INTERNATIONAL AFFAIRS — AUXILIARY & OVERHEAD



## PSYCHOLOGY — RECURRING RESOURCES





#### PSYCHOLOGY — NON-RECURRING RESOURCES









# PSYCHOLOGY — STUDENT FEES









## PSYCHOLOGY — AUXILIARY & OVERHEAD





## SOCIOLOGY — RECURRING RESOURCES





## SOCIOLOGY — NON-RECURRING RESOURCES









# SOCIOLOGY — STUDENT FEES



Sociology Equipment Fees Graduate Revenues vs Expenditures vs Cash Balance



# SOCIOLOGY — OVERHEAD



## STATISTICS — RECURRING RESOURCES







## STATISTICS — NON-RECURRING RESOURCES

#### UNIVERSITY OF CENTRAL FLORIDA College of Sciences Monthly Financial Status Report Statistics Carry Forward Fiscal Year 2021-22 - as of 9/30/2021 **Budget Position Summary** Budget 137,559 Pre-Encumbrance Percent Encumbrance 14,076 Spent Expenditures 12.59% 3,236 Available Balance 120,247 Pending Budget Transfers (8,000)Actual Balance 112,247







## STATISTICS — AUXILIARY & OVERHEAD





# RESEARCH/INSTITUTE/CENTERS

Seresa Cruz

Budget and Personnel Administration

## FINANCIAL STATUS REPORT

OVERVIEW FIRST QUARTER FY2