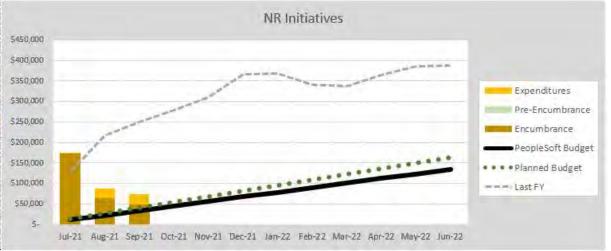

#### UNIVERSITY OF CENTRAL FLORIDA College of Sciences Monthly Financial Status Report Biology NR Initiatives Fiscal Year 2021-22 - as of 9/30/2021 **Budget Position Summary** Budget 115,723 Pre-Encumbrance Percent Encumbrance 64,105 Spent 85.21% Expenditures 34,507 Available Balance 17,111 Pending Budget Transfers Actual Balance 17,111