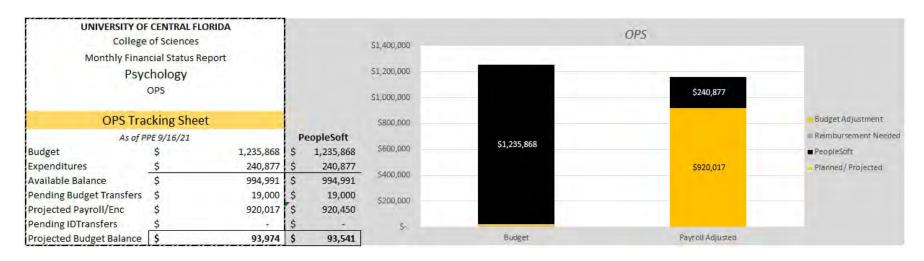

|
| Budget                   | \$         | 52,943      |         |
| Pre-Encumbrance          | \$         | 14          | Percent |
| Encumbrance              | \$         | -9-         | Spent - |
| Expenditures             | \$         | (2,902)     | 5.48%   |
| Available Balance        | \$         | 55,845      |         |
| Pending Budget Transfers | \$         | - 4         |         |
| Actual Balance           | Ś          | 55,845      |         |



# SCHOOL OF POLITICS, SECURITY, AND INTERNATIONAL AFFAIRS — STUDENT FEES

#### School of Politics, Security, and International Affairs



#### School of Politics, Security, and International Affairs



# SCHOOL OF POLITICS, SECURITY, AND INTERNATIONAL AFFAIRS — AUXILIARY & OVERHEAD



## PSYCHOLOGY — RECURRING RESOURCES





#### PSYCHOLOGY — NON-RECURRING RESOURCES









# PSYCHOLOGY — STUDENT FEES









## PSYCHOLOGY — AUXILIARY & OVERHEAD





## SOCIOLOGY — RECURRING RESOURCES





## SOCIOLOGY — NON-RECURRING RESOURCES









# SOCIOLOGY — STUDENT FEES



Sociology Equipment Fees Graduate Revenues vs Expenditures vs Cash Balance



# SOCIOLOGY — OVERHEAD



## STATISTICS — RECURRING RESOURCES







## STATISTICS — NON-RECURRING RESOURCES

#### UNIVERSITY OF CENTRAL FLORIDA College of Sciences Monthly Financial Status Report Statistics Carry Forward Fiscal Year 2021-22 - as of 9/30/2021 **Budget Position Summary** Budget 137,559 Pre-Encumbrance Percent Encumbrance 14,076 Spent Expenditures 12.59% 3,236 Available Balance 120,247 Pending Budget Transfers (8,000)Actual Balance 112,247







## STA