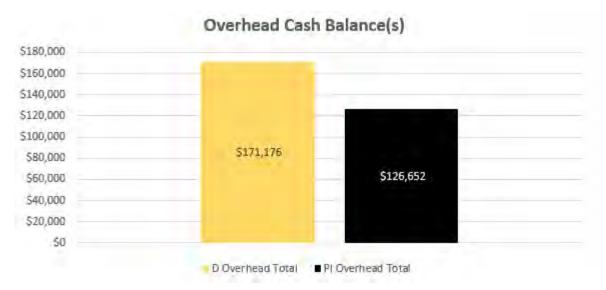

| Percent |
| Encumbrance              | \$         | -9-         | Spent - |
| Expenditures             | \$         | (2,902)     | 5.48%   |
| Available Balance        | \$         | 55,845      |         |
| Pending Budget Transfers | \$         | - 4         |         |
| Actual Balance           | Ś          | 55,845      |         |



# SCHOOL OF POLITICS, SECURITY, AND INTERNATIONAL AFFAIRS — STUDENT FEES

#### School of Politics, Security, and International Affairs



#### School of Politics, Security, and International Affairs



# SCHOOL OF POLITICS, SECURITY, AND INTERNATIONAL AFFAIRS — AUXILIARY & OVERHEAD



## PSYCHOLOGY — RECURRING RESOURCES





#### PSYCHOLOGY — NON-RECURRING RESOURCES









# PSYCHOLOGY — STUDENT FEES









## PSYCHOLOGY — AUXILIARY & OVERHEAD





## SOCIOLOGY — RECURRING RESOURCES





## SOCIOLOGY — NON-RECURRING RESOURCES









# SOCIOLOGY — STUDENT FEES



Sociology Equipment Fees Graduate Revenues vs Expenditures vs Cash Balance



# SOCIOLOGY — OVERHEAD



## STATISTICS — RECURRING RESOURCES







## STATISTICS — NON-RECURRING RESOURCES

#### UNIVERSITY OF CENTRAL FLORIDA College of Sciences Monthly Financial Status Report Statistics Carry Forward Fiscal Year 2021-22 - as of 9/30/2021 **Budget Position Summary** Budget 137,559 Pre-Encumbrance Percent Encumbrance 14,076 Spent Expenditures 12.59% 3,236 Available Balance 120,247 Pending Budget Transfers (8,000)Actual Balance 112,247







## STATISTICS — AUXILIARY & OVERHEAD





# RESEARCH/INSTITUTE/CENTERS

Seresa Cruz

Budget and Personnel Administration

## FINANCIAL S