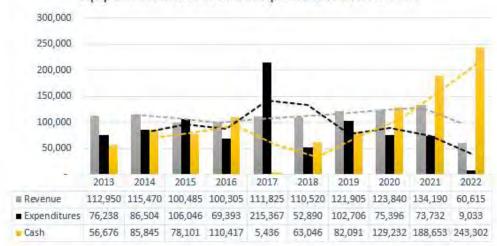

| 23,732      |         |
| Pre-Encumbrance          | \$       | -           | Percent |
| Encumbrance              | \$       | 6,690       | Spent   |
| Expenditures             | \$       | 3,347       | 42.30%  |
| Available Balance        | \$       | 13,694      |         |
| Pending Budget Transfers | \$       | (23,732)    |         |
| Actual Balance           | S        | (10,038)    |         |



#### BIOLOGY — STUDENT FEES

**Biology**Equipment Fees UG Revenues vs Expenditures vs Cash Balance









## BIOLOGY — AUXILIARY & OVERHEAD





### CHEMISTRY — RECURRING RESOURCES





#### CHEMISTRY — NON-RECURRING RESOURCES





#### CHEMISTRY — NON-RECURRING RESOURCES



### CHEMISTRY — STUDENT FEES

#### Chemistry Equipment Fees UG Revenues vs Expenditures vs Cash Balance









### CHEMISTRY — AUXILIARY & OVERHEAD



#### Overhead Cash Balance(s)



## NICHOLSON SCHOOL OF COMMUNICATION AND MEDIA — RECURRING RESOURCES





## NICHOLSON SCHOOL OF COMMUNICATION AND MEDIA — NON-RECURRING RESOURCES





| UNIVERSITY OF C          | ENTR   | AL FLORIDA  |          |
|--------------------------|--------|-------------|----------|
| College o                | fScie  | nces        |          |
| Monthly Financi          | al Sta | tus Report  |          |
| Nicholson School of Cor  | nmu    | nication ar | nd Media |
| NR Init                  | iative | 25          |          |
| Fiscal Year 2021-2       | 2 - as | of 9/30/202 | 1        |
|                          |        |             |          |
| Budget Positi            | ion S  | ummary      |          |