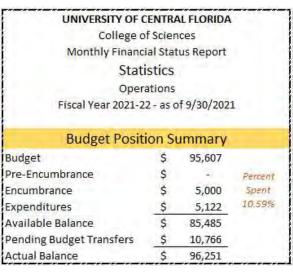

#### UNIVERSITY OF CENTRAL FLORIDA College of Sciences Monthly Financial Status Report Statistics Carry Forward Fiscal Year 2021-22 - as of 9/30/2021 **Budget Position Summary** Budget 137,559 Pre-Encumbrance Percent Encumbrance 14,076 Spent Expenditures 12.59% 3,236 Available Balance 120,247 Pending Budget Transfers (8,000)Actual Balance 112,247