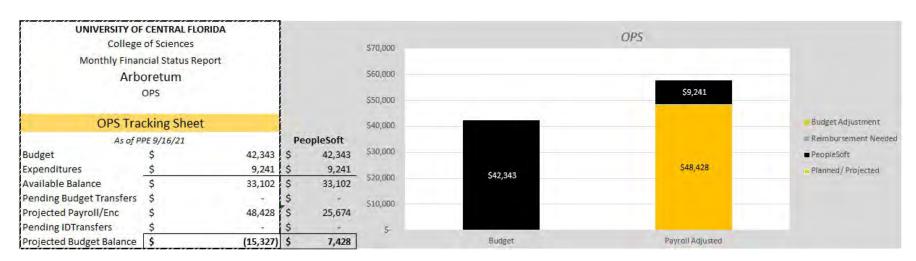

S



Sociology Equipment Fees Graduate Revenues vs Expenditures vs Cash Balance



# SOCIOLOGY — OVERHEAD



## STATISTICS — RECURRING RESOURCES







## STATISTICS — NON-RECURRING RESOURCES

#### UNIVERSITY OF CENTRAL FLORIDA College of Sciences Monthly Financial Status Report Statistics Carry Forward Fiscal Year 2021-22 - as of 9/30/2021 **Budget Position Summary** Budget 137,559 Pre-Encumbrance Percent Encumbrance 14,076 Spent Expenditures 12.59% 3,236 Available Balance 120,247 Pending Budget Transfers (8,000)Actual Balance 112,247







## STATISTICS — AUXILIARY & OVERHEAD





# RESEARCH/INSTITUTE/CENTERS

Seresa Cruz

Budget and Personnel Administration

## FINANCIAL STATUS REPORT

OVERVIEW FIRST QUARTER FY2021-22

**UCF** College of Sciences

## ARBORETUM — RECURRING RESOURCES





## ARBORETUM — NON-RECURRING RESOURCES



## ARBORETUM — AUXILIARY



## ISTEM — RECURRING RESOURCES





## ISTEM — NON-RECURRING RESOURCES



## ISTEM — AUXILIARY & OVERHEAD



## LOU FREY INSTITUTE — RECURRING RESOURCES





## LOU FREY INSTITUTE — NON-RECURRING RESOURCES









## LOU FREY INSTITUTE — AUXILIARY & OVERHEAD





#### Overhead Cash Balance(s)



#### NATIONAL CENTER OF FORENSIC SCIENCES — RECURRING RESOURCES





#### NATIONAL CENTER OF FORENSIC SCIENCES — NON-RECURRING RESOURCES





### NATIONAL CENTER OF FORENSIC SCIENCES — AUXILIARY & OVERHEAD







## UCF RESTORES — NON-RECURRING RESOURCES





| UNIVERSITY OF C          | ENTR    | AL FLORIDA  | Α                      |
|--------------------------|---------|-------------|------------------------|
| College o