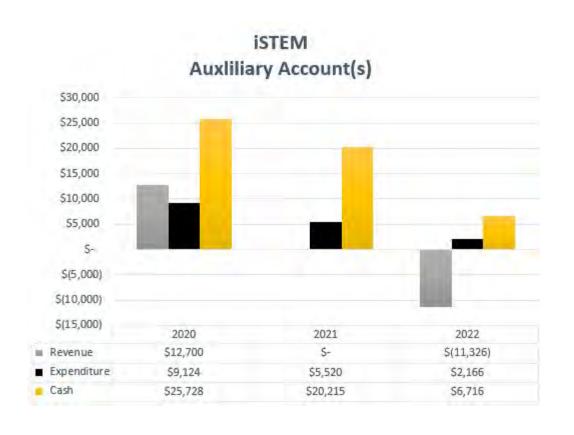

NG RESOURCES

#### UNIVERSITY OF CENTRAL FLORIDA College of Sciences Monthly Financial Status Report Statistics Carry Forward Fiscal Year 2021-22 - as of 9/30/2021 **Budget Position Summary** Budget 137,559 Pre-Encumbrance Percent Encumbrance 14,076 Spent Expenditures 12.59% 3,236 Available Balance 120,247 Pending Budget Transfers (8,000)Actual Balance 112,247







## STATISTICS — AUXILIARY & OVERHEAD





# RESEARCH/INSTITUTE/CENTERS

Seresa Cruz

Budget and Personnel Administration

## FINANCIAL STATUS REPORT

OVERVIEW FIRST QUARTER FY2021-22

**UCF** College of Sciences

## ARBORETUM — RECURRING RESOURCES





## ARBORETUM — NON-RECURRING RESOURCES



## ARBORETUM — AUXILIARY



## ISTEM — RECURRING RESOURCES





## ISTEM — NON-RECURRING RESOURCES



## ISTEM — AUXILIARY & OVERHEAD



## LOU FREY INSTITUTE — RECURRING RESOURCES





## LOU FREY INSTITUTE — NON-RECURRING RESOURCES









## LOU FREY INSTITUTE — AUXILIARY & OVERHEAD





#### Overhead Cash Balance(s)



#### NATIONAL CENTER OF FORENSIC SCIENCES — RECURRING RESOURCES





#### NATIONAL CENTER OF FORENSIC SCIENCES — NON-RECURRING RESOURCES





### NATIONAL CENTER OF FORENSIC SCIENCES — AUXILIARY & OVERHEAD







## UCF RESTORES — NON-RECURRING RESOURCES





| UNIVERSITY OF C          | ENTR    | AL FLORIDA  | Α                      |
|--------------------------|---------|-------------|------------------------|
| College o                | fScie   | nces        |                        |
| Monthly Financi          | ial Sta | tus Report  |                        |
| UCF RE                   | STOF