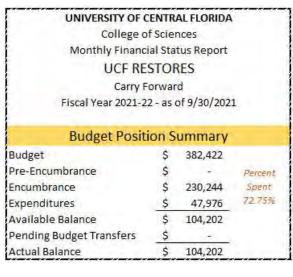

## UCF RESTORES — NON-RECURRING RESOURCES

| UNIVERSITY OF C          | ENTR    | AL FLORIDA  | Α                      |
|--------------------------|---------|-------------|------------------------|
| College o                | fScie   | nces        |                        |
| Monthly Financi          | ial Sta | tus Report  |                        |
| UCF RE                   | STOF    | RES         |                        |
| NR Init                  | iative  | 25          |                        |
| Fiscal Year 2021-2       | 2 - as  | of 9/30/202 | 21                     |
| Budget Positi            | ion S   | ummary      |                        |
| Budget                   | \$      | 203,729     |                        |
| Pre-Encumbrance          | \$      | 2           | Percent<br>Spent 7.98% |
| Encumbrance              | \$      | 6,654       |                        |
| Expenditures             | \$      | 9,608       |                        |
| Available Balance        | \$      | 187,467     |                        |
| Pending Budget Transfers | \$      | (9,366)     |                        |
| Actual Balance           | \$      | 178,101     |                        |