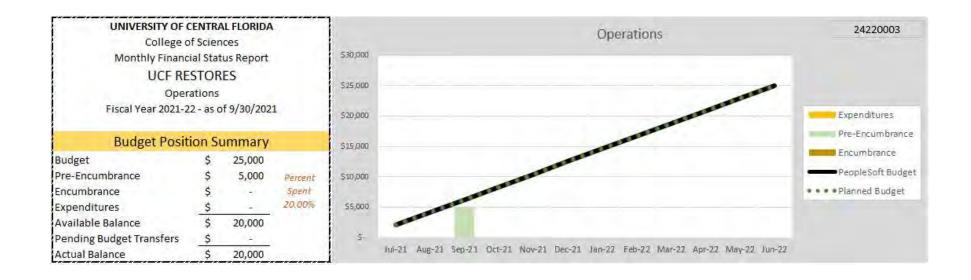

## UCF RESTORES — NON-RECURRING RESOURCES

| UNIVERSITY OF C          | ENTR    | AL FLORIDA  | Α                      |
|--------------------------|---------|-------------|------------------------|
| College o                | fScie   | nces        |                        |
| Monthly Financi          | ial Sta | tus Report  |                        |
| UCF RE                   | STOF    | RES         |                        |
| NR Init                  | iative  | 25          |                        |
| Fiscal Year 2021-2       | 2 - as  | of 9/30/202 | 21                     |
| Budget Positi            | ion S   | ummary      |                        |
| Budget                   | \$      | 203,729     |                        |
| Pre-Encumbrance          | \$      | 2           | Percent<br>Spent 7.98% |
| Encumbrance              | \$      | 6,654       |                        |
| Expenditures             | \$      | 9,608       |                        |
| Available Balance        | \$      | 187,467     |                        |
| Pending Budget Transfers | \$      | (9,366)     |                        |
| Actual Balance           | \$      | 178,101     |                        |