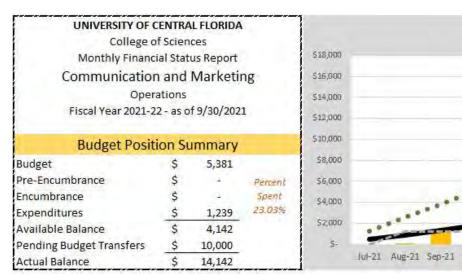

|
| Actual Balance           | \$      | 178,101     |                        |



## UCF RESTORES — STATE APPROPRIATIONS







## UCF RESTORES — STATE APPROPRIATIONS



## UCF RESTORES — AUXILIARY & OVERHEAD





#### Overhead Cash Balance(s)



## GLOBAL ECONOMIC — RECURRING RESOURCES





# GLOBAL ECONOMIC — NON-RECURRING RESOURCES



## GIS CLUSTER — RECURRING RESOURCES



## GIS CLUSTER — NON-RECURRING RESOURCES





# SERVICE UNITS

Seresa Cruz

Budget and Personnel Administration

## FINANCIAL STATUS REPORT

OVERVIEW FIRST QUARTER FY2021-22

**UCF** College of Sciences

## ACADEMIC SERVICES — RECURRING RESOURCES







## ACADEMIC SERVICES — NON-RECURRING RESOURCES



## ADMINISTRATIVE — RECURRING RESOURCES



### COMMUNICATION AND MARKETING — RECURRING RESOURCES







## COMMUNICATION AND MARKETING — NON-RECURRING RESOURCES



## DEAN'S OFFICE — RECURRING RESOURCES







## DEAN'S OFFICE — NON-RECURRING RESOURCES





#### UNIVERSITY OF CENTRAL FLORIDA College of Sciences Monthly Financial Status Report Office of The Dean NR Initiatives Fiscal Year 2021-22 - as of 9/30/2021 **Budget Position Summary** Budget \$ 39,242 Pre-Encumbrance Percent Encumbrance 39,242 Spent 118.11% Expenditures 7,109 Available Balance (7,108)Pending Budget Transfers 24,888 Actual Balance 17,780



## DEAN'S OFFICE — AUXILIARY & OVERHEAD