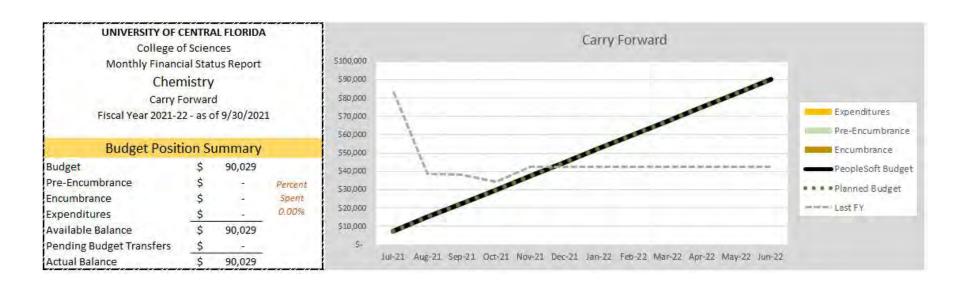

|          |             |         |
| Budget Positi            | ion S    | ummary      |         |
| Budget                   | \$       | 23,732      |         |
| Pre-Encumbrance          | \$       | -           | Percent |
| Encumbrance              | \$       | 6,690       | Spent   |
| Expenditures             | \$       | 3,347       | 42.30%  |
| Available Balance        | \$       | 13,694      |         |
| Pending Budget Transfers | \$       | (23,732)    |         |
| Actual Balance           | S        | (10,038)    |         |



#### BIOLOGY — STUDENT FEES

**Biology**Equipment Fees UG Revenues vs Expenditures vs Cash Balance









## BIOLOGY — AUXILIARY & OVERHEAD





### CHEMISTRY — RECURRING RESOURCES





#### CHEMISTRY — NON-RECURRING RESOURCES





#### CHEMISTRY — NON-RECURRING RESOURCES



### CHEMISTRY — STUDENT FEES

#### Chemistry Equipment Fees UG Revenues vs Expenditures vs Cash Balance









### CHEMISTRY — AUXILIARY & OVERHEAD



#### Overhead Cash Balance(s)



## NICHOLSON SCHOOL OF COMMUNICATION AND MEDIA — RECURRING RESOURCES





## NICHOLSON SCHOOL OF COMMUNICATION AND MEDIA — NON-RECURRING RESOURCES





| UNIVERSITY OF C          | ENTR   | AL FLORIDA  |          |
|--------------------------|--------|-------------|----------|
| College o                | fScie  | nces        |          |
| Monthly Financi          | al Sta | tus Report  |          |
| Nicholson School of Cor  | nmu    | nication ar | nd Media |
| NR Init                  | iative | 25          |          |
| Fiscal Year 2021-2       | 2 - as