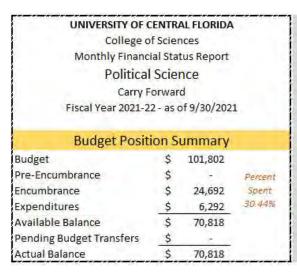

# SCHOOL OF POLITICS, SECURITY, AND INTERNATIONAL AFFAIRS — NON-RECURRING RESOURCES

| UNIVERSITY O             | F CENTRA   | AL FLORIDA  |         |
|--------------------------|------------|-------------|---------|
| College                  | of Scien   | ices        |         |
| Monthly Fina             | ncial Stat | us Report   |         |
| Politic                  | al Scien   | nce         |         |
| NRI                      | nitiative  | 5           |         |
| Fiscal Year 2021         | -22 - as c | of 9/30/202 | 1       |
| D. Jase D.               | 10 c       |             |         |
| Budget Pos               | sition Si  | ummary      |         |
| Budget                   | \$         | 52,943      |         |
| Pre-Encumbrance          | \$         | 14          | Percent |
| Encumbrance              | \$         | -9-         | Spent - |
| Expenditures             | \$         | (2,902)     | 5.48%   |
| Available Balance        | \$         | 55,845      |         |
| Pending Budget Transfers | \$         | - 4         |         |
| Actual Balance           | Ś          | 55,845      |         |