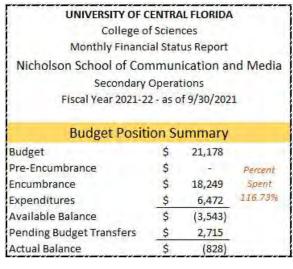

| nication ar | nd Media |
| NR Init                  | iative | 25          |          |
| Fiscal Year 2021-2       | 2 - as | of 9/30/202 | 1        |
|                          |        |             |          |
| Budget Positi            | ion S  | ummary      |          |
| Budget                   | \$     | 35,898      |          |
| Pre-Encumbrance          | \$     | -           | Percent  |
| Encumbrance              | \$     | 87,348      | Spent    |
| Expenditures             | \$     | 43,294      | 363.93%  |
| Available Balance        | \$     | (94,744)    |          |
| Pending Budget Transfers | \$     | 370,585     |          |
| Actual Balance           | Ś      | 275,841     |          |



## NICHOLSON SCHOOL OF COMMUNICATION AND MEDIA — NON-RECURRING RESOURCES





### NSCM — STUDENT FEES

#### Nicholson School of Communication and Media

Equipment Fees UG Revenues vs Expenditures vs Cash Balance



#### Nicholson School of Communication and Media



#### Nicholson School of Communication and Media



#### NSCM — AUXILIARY & OVERHEAD





#### Overhead Cash Balance(s)



#### FIEA — RECURRING RESOURCES





#### FIEA — NON-RECURRING RESOURCES









## FIEA — AUXILIARY



## MATH — RECURRING RESOURCES





#### MATH — NON-RECURRING RESOURCES





#### UNIVERSITY OF CENTRAL FLORIDA College of Sciences Monthly Financial Status Report Math NR Initiatives Fiscal Year 2021-22 - as of 9/30/2021 **Budget Position Summary** Budget \$ 156,264 Pre-Encumbrance Percent Encumbrance 17,685 Spent 14.44% Expenditures 4,885 Available Balance 133,694 Pending Bud