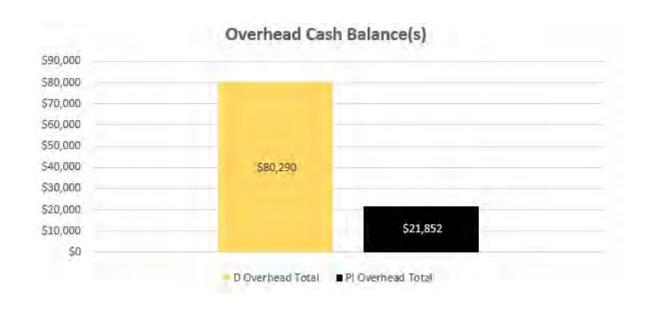

dget Transfers | \$         | - 4         |         |
| Actual Balance           | Ś          | 55,845      |         |



# SCHOOL OF POLITICS, SECURITY, AND INTERNATIONAL AFFAIRS — STUDENT FEES

#### School of Politics, Security, and International Affairs



#### School of Politics, Security, and International Affairs



# SCHOOL OF POLITICS, SECURITY, AND INTERNATIONAL AFFAIRS — AUXILIARY & OVERHEAD



## PSYCHOLOGY — RECURRING RESOURCES





#### PSYCHOLOGY — NON-RECURRING RESOURCES









# PSYCHOLOGY — STUDENT FEES









## PSYCHOLOGY — AUXILIARY & OVERHEAD





## SOCIOLOGY — RECURRING RESOURCES





## SOCIOLOGY — NON-RECURRING RESOURCES









# SOCIOLOGY — STUDENT FEES



Sociology Equipment Fees Graduate Revenues vs Expenditures vs Cash Balance



# SOCIOLOGY — OVERHEAD



## STATISTICS — RECURRING RESOURCES







## STATISTICS — NON-RECURRING RESOURCES

#### UNIVERSITY OF CENTRAL FLORIDA College of Sciences Monthly Financial Status Report Statistics Carry Forward Fiscal Year 2021-22 - as of 9/30/2021 **Budget Position Summary** Budget 137,559 Pre-Encumbrance Percent Encumbrance 14,076 Spent Expenditures 12.59% 3,236 Available Balance 120,247 Pending Budget Transfers (8,000)Actual Balance 112,247







## STATISTICS — AUXILIARY & OVERHEAD





# RESEARCH/INSTITUTE/CENTERS

Seresa Cruz

Budget and Personnel Administration

## FINANCIAL STATUS REPORT

OVERVIEW FIRST QUARTER FY2021-22

**UCF** College of Sciences

## ARBORETUM — RECURRING RESOURCES





## ARBORETUM — NON-RECURRING RESOURCES



## ARBORETUM — AUXILIARY



## ISTEM — RECURRING RESOURCES