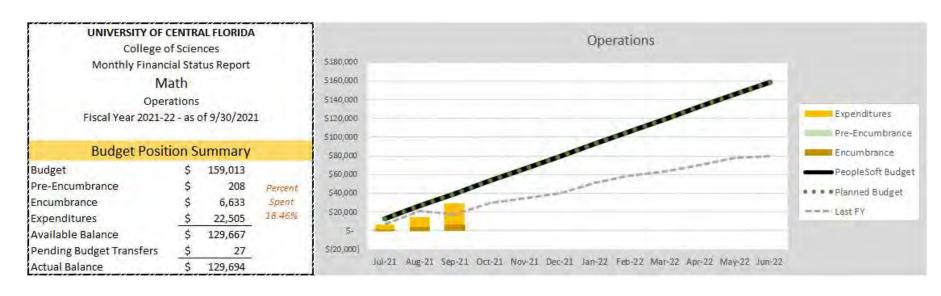

| Spent    |
| Expenditures             | \$     | 43,294      | 363.93%  |
| Available Balance        | \$     | (94,744)    |          |
| Pending Budget Transfers | \$     | 370,585     |          |
| Actual Balance           | Ś      | 275,841     |          |



## NICHOLSON SCHOOL OF COMMUNICATION AND MEDIA — NON-RECURRING RESOURCES





### NSCM — STUDENT FEES

#### Nicholson School of Communication and Media

Equipment Fees UG Revenues vs Expenditures vs Cash Balance



#### Nicholson School of Communication and Media



#### Nicholson School of Communication and Media



#### NSCM — AUXILIARY & OVERHEAD





#### Overhead Cash Balance(s)



#### FIEA — RECURRING RESOURCES





#### FIEA — NON-RECURRING RESOURCES









## FIEA — AUXILIARY



## MATH — RECURRING RESOURCES





#### MATH — NON-RECURRING RESOURCES





#### UNIVERSITY OF CENTRAL FLORIDA College of Sciences Monthly Financial Status Report Math NR Initiatives Fiscal Year 2021-22 - as of 9/30/2021 **Budget Position Summary** Budget \$ 156,264 Pre-Encumbrance Percent Encumbrance 17,685 Spent 14.44% Expenditures 4,885 Available Balance 133,694 Pending Budget Transfers Actual Balance 133,694



### MATH — AUXILIARY & OVERHEAD





#### PHYSICS — RECURRING RESOURCES







#### PHYSICS — NON-RECURRING RESOURCES







### PHYSICS — STUDENT FEES









#### Physics



## PHYSICS — AUXILIARY & OVERHEAD





# SCHOOL OF POLITICS, SECURITY, AND INTERNATIONAL AFFAIRS — RECURRING RESOURCES





# SCHOOL OF POLITICS, SECURITY, AND INTERNATIONAL AFFAIRS — NON-RECURRING RESOURCES





| UNIVERSITY O