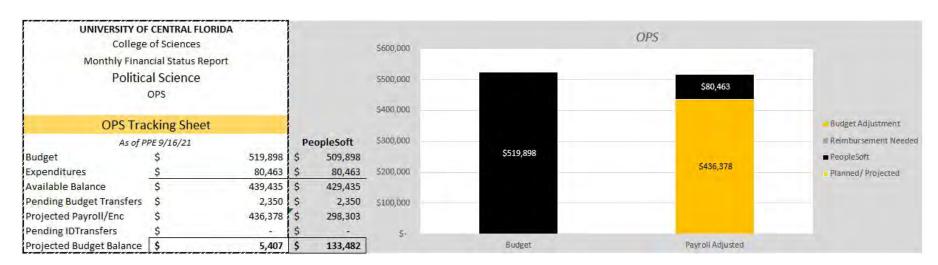

# SCHOOL OF POLITICS, SECURITY, AND INTERNATIONAL AFFAIRS — STUDENT FEES

#### School of Politics, Security, and International Affairs