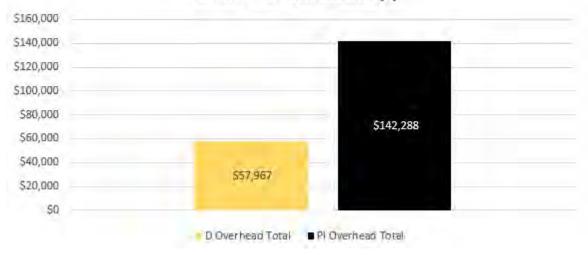

|
| Budget Positi            | ion S   | ummary      |                        |
| Budget                   | \$      | 203,729     |                        |
| Pre-Encumbrance          | \$      | 2           | Percent<br>Spent 7.98% |
| Encumbrance              | \$      | 6,654       |                        |
| Expenditures             | \$      | 9,608       |                        |
| Available Balance        | \$      | 187,467     |                        |
| Pending Budget Transfers | \$      | (9,366)     |                        |
| Actual Balance           | \$      | 178,101     |                        |



## UCF RESTORES — STATE APPROPRIATIONS







## UCF RESTORES — STATE APPROPRIATIONS



## UCF RESTORES — AUXILIARY & OVERHEAD





#### Overhead Cash Balance(s)



## GLOBAL ECONOMIC — RECURRING RESOURCES





# GLOBAL ECONOMIC — NON-RECURRING RESOURCES



## GIS CLUSTER — RECURRING RESOURCES



## GIS CLUSTER — NON-RECURRING RESOURCES





# SERVICE UNITS

Seresa Cruz

Budget and Personnel Administration

## FINANCIAL STATUS REPORT

OVERVIEW FIRST QUARTER FY2021-22

**UCF** College of Sciences

## ACADEMIC SERVICES — RECURRING RESOURCES







## ACADEMIC SERVICES — NON-RECURRING RESOURCES



## ADMINISTRATIVE — RECURRING RESOURCES



### COMMUNICATION AND MARKETING — RECURRING RESOURCES







## COMMUNICATION AND MARKETING — NON-RECURRING RESOURCES



## DEAN'S OFFICE — RECURRING RESOURCES







## DEAN'S OFFICE — NON-RECURRING RESOURCES





#### UNIVERSITY OF CENTRAL FLORIDA College of Sciences Monthly Financial Status Report Office of The De