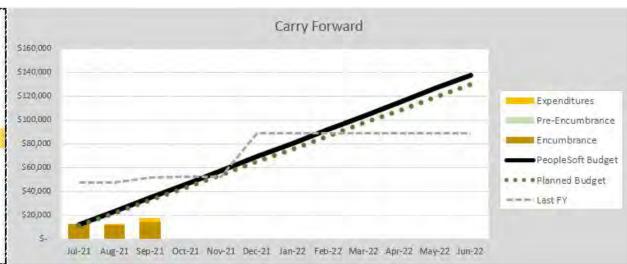

#### UNIVERSITY OF CENTRAL FLORIDA College of Sciences Monthly Financial Status Report Statistics Carry Forward Fiscal Year 2021-22 - as of 9/30/2021 **Budget Position Summary** Budget 137,559 Pre-Encumbrance Percent Encumbrance 14,076 Spent Expenditures 12.59% 3,236 Available Balance 120,247 Pending Budget Transfers (8,000)Actual Balance 112,247