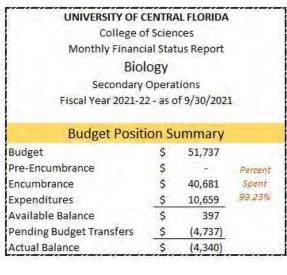

### BIOLOGY — NON-RECURRING RESOURCES

| UNIVERSITY OF C          | ENTR     | AL FLORIDA  |         |
|--------------------------|----------|-------------|---------|
| College o                | fScien   | nces        |         |
| Monthly Finance          | ial Sta  | tus Report  |         |
| Biol                     | ogy      |             |         |
| Secondary                | Opera    | itions      |         |
| Fiscal Year 2021-2       | 2 - as ( | of 9/30/202 | L.      |
|                          |          |             |         |
| Budget Positi            | ion S    | ummary      |         |
| Budget                   | \$       | 23,732      |         |
| Pre-Encumbrance          | \$       | -           | Percent |
| Encumbrance              | \$       | 6,690       | Spent   |
| Expenditures             | \$       | 3,347       | 42.30%  |
| Available Balance        | \$       | 13,694      |         |
| Pending Budget Transfers | \$       | (23,732)    |         |
| Actual Balance           | S        | (10,038)    |         |