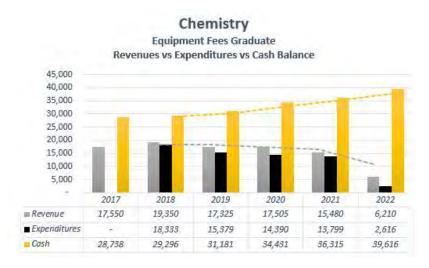

### CHEMISTRY — STUDENT FEES

#### Chemistry Equipment Fees UG Revenues vs Expenditures vs Cash Balance