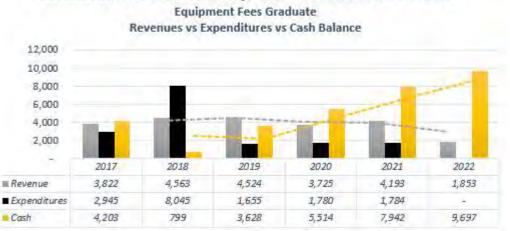

# SOCIOLOGY — STUDENT FEES

Sociology Equipment Fees Graduate Revenues vs Expenditures vs Cash Balance