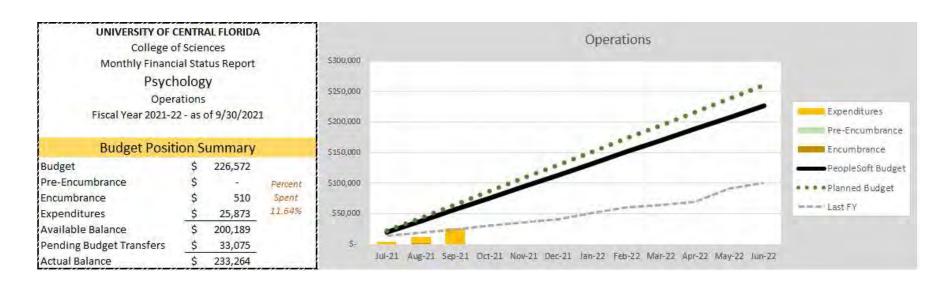

|         |
| Budget                   | \$         | 52,943      |         |
| Pre-Encumbrance          | \$         | 14          | Percent |
| Encumbrance              | \$         | -9-         | Spent - |
| Expenditures             | \$         | (2,902)     | 5.48%   |
| Available Balance        | \$         | 55,845      |         |
| Pending Budget Transfers | \$         | - 4         |         |
| Actual Balance           | Ś          | 55,845      |         |



# SCHOOL OF POLITICS, SECURITY, AND INTERNATIONAL AFFAIRS — STUDENT FEES

#### School of Politics, Security, and International Affairs



#### School of Politics, Security, and International Affairs



# SCHOOL OF POLITICS, SECURITY, AND INTERNATIONAL AFFAIRS — AUXILIARY & OVERHEAD



## PSYCHOLOGY — RECURRING RESOURCES





#### PSYCHOLOGY — NON-RECURRING RESOURCES









# PSYCHOLOGY — STUDENT FEES









## PSYCHOLOGY — AUXILIARY & OVERHEAD





## SOCIOLOGY — RECURRING RESOURCES





## SOCIOLOGY — NON-RECURRING RESOURCES









# SOCIOLOGY — STUDENT FEES



Sociology Equipment Fees Graduate Revenues vs Expenditures vs Cash Balance



# SOCIOLOGY — OVERHEAD



## STATISTICS — RECURRING RESOURCES







## STATISTICS — NON-RECURRING RESOURCES

#### UNIVERSITY OF CENTRAL FLORIDA College of Sciences Monthly Financial Status Report Statistics Carry Forward Fiscal Year 2021-22 - as of 9/30/2021 **Budget Position Summary** Budget 137,559 Pre-Encumbrance Percent Encumbrance 14,076 Spent Expenditures 12.59% 3,236 Available Balance 120,247 Pending Budget Transfers (8,000)Actual Balance 112,247







## S