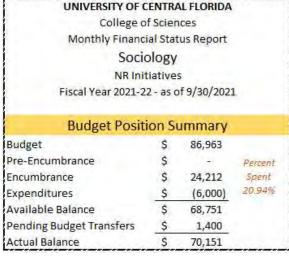

itures             | \$         | (2,902)     | 5.48%   |
| Available Balance        | \$         | 55,845      |         |
| Pending Budget Transfers | \$         | - 4         |         |
| Actual Balance           | Ś          | 55,845      |         |



# SCHOOL OF POLITICS, SECURITY, AND INTERNATIONAL AFFAIRS — STUDENT FEES

#### School of Politics, Security, and International Affairs



#### School of Politics, Security, and International Affairs



# SCHOOL OF POLITICS, SECURITY, AND INTERNATIONAL AFFAIRS — AUXILIARY & OVERHEAD



## PSYCHOLOGY — RECURRING RESOURCES





#### PSYCHOLOGY — NON-RECURRING RESOURCES









# PSYCHOLOGY — STUDENT FEES









## PSYCHOLOGY — AUXILIARY & OVERHEAD





## SOCIOLOGY — RECURRING RESOURCES





## SOCIOLOGY — NON-RECURRING RESOURCES









# SOCIOLOGY — STUDENT FEES



Sociology Equipment Fees Graduate Revenues vs Expenditures vs Cash Balance



# SOCIOLOGY — OVERHEAD



## STATISTICS — RECURRING RESOURCES







## STATISTICS — NON-RECURRING RESOURCES

#### UNIVERSITY OF CENTRAL FLORIDA College of Sciences Monthly Financial Status Report Statistics Carry Forward Fiscal Year 2021-22 - as of 9/30/2021 **Budget Position Summary** Budget 137,559 Pre-Encumbrance Percent Encumbrance 14,076 Spent Expenditures 12.59% 3,236 Available Balance 120,247 Pending Budget Transfers (8,000)Actual Balance 112,247







## STATISTICS — AUXILIARY & OVERHEAD





# RESEARCH/INSTITUTE/CENTERS

Seresa Cruz

Budget and Personnel Administration

## FINANCIAL STATUS REPORT

OVERVIEW FIRST QUARTER FY2021-22

**UCF** College of Sciences

## ARBORE