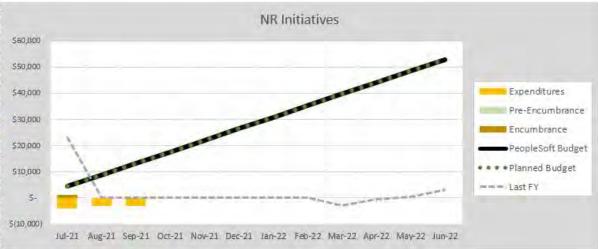

# SCHOOL OF POLITICS, SECURITY, AND INTERNATIONAL AFFAIRS — NON-RECURRING RESOURCES

| UNIVERSITY O             | F CENTRA   | AL FLORIDA  |         |
|--------------------------|------------|-------------|---------|
| College                  | of Scien   | ices        |         |
| Monthly Fina             | ncial Stat | us Report   |         |
| Politic                  | al Scien   | nce         |         |
| NRI                      | nitiative  | 5           |         |
| Fiscal Year 2021         | -22 - as c | of 9/30/202 | 1       |
| D. Jase D.               | 10 c       |             |         |
| Budget Pos               | sition Si  | ummary      |         |
| Budget                   | \$         | 52,943      |         |
| Pre-Encumbrance          | \$         | 14          | Percent |
| Encumbrance              | \$         | -9-         | Spent - |
| Expenditures             | \$         | (2,902)     | 5.48%   |
| Available Balance        | \$         | 55,845      |         |
| Pending Budget Transfers | \$         | - 4         |         |
| Actual Balance           | Ś          | 55,845      |         |