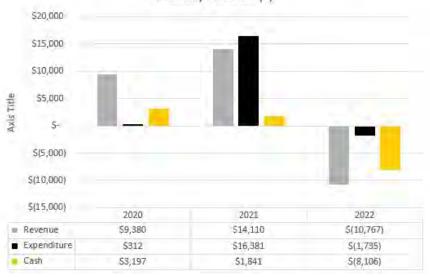

| Budget                   | \$     | 35,898      |          |
| Pre-Encumbrance          | \$     | -           | Percent  |
| Encumbrance              | \$     | 87,348      | Spent    |
| Expenditures             | \$     | 43,294      | 363.93%  |
| Available Balance        | \$     | (94,744)    |          |
| Pending Budget Transfers | \$     | 370,585     |          |
| Actual Balance           | Ś      | 275,841     |          |



## NICHOLSON SCHOOL OF COMMUNICATION AND MEDIA — NON-RECURRING RESOURCES





### NSCM — STUDENT FEES

#### Nicholson School of Communication and Media

Equipment Fees UG Revenues vs Expenditures vs Cash Balance



#### Nicholson School of Communication and Media



#### Nicholson School of Communication and Media



#### NSCM — AUXILIARY & OVERHEAD





#### Overhead Cash Balance(s)



#### FIEA — RECURRING RESOURCES





#### FIEA — NON-RECURRING RESOURCES









## FIEA — AUXILIARY



## MATH — RECURRING RESOURCES





#### MATH — NON-RECURRING RESOURCES





#### UNIVERSITY OF CENTRAL FLORIDA College of Sciences Monthly Financial Status Report Math NR Initiatives Fiscal Year 2021-22 - as of 9/30/2021 **Budget Position Summary** Budget \$ 156,264 Pre-Encumbrance Percent Encumbrance 17,685 Spent 14.44% Expenditures 4,885 Available Balance 133,694 Pending Budget Transfers Actual Balance 133,694



### MATH — AUXILIARY & OVERHEAD





#### PHYSICS — RECURRING RESOURCES







#### PHYSICS — NON-RECURRING RESOURCES







### PHYSICS — STUDENT FEES









#### Physics



## PHYSICS — AUXILIARY & OVERHEAD





# SCHOOL OF POLITICS, SEC