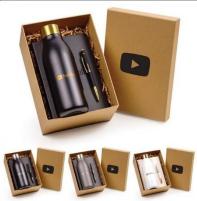

#### **Gift Sets**

Matching gift sets can be ordered with the Nicholson logo on them to commemorate special events for special recipients. More options are available and can be discussed when approved by the Director.