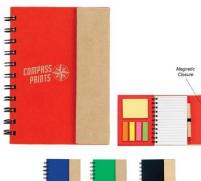

# Pouch Notebook (In-Stock Now)

A medium sized notebook with a leather cover with a zip up pouch for holding pens, pencils and other supplies. Embossed with the Nicholson logo.

While supplies last! This item will not be restocked once the current supply of them has run out.