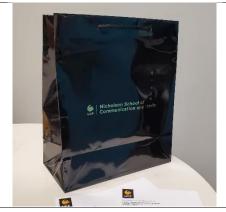

### Gift Bag (M)

A glossy black gift bag with the Nicholson logo on the side. Should be used for special occasions that hang out multiple items on the larger side.