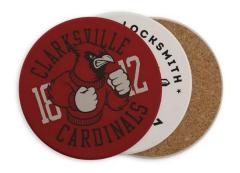

#### **Ceramic Coasters**

Ceramic coasters with the Nicholson logo, and cork bottom to prevent sliding.

Staff and faculty can also request these for personal use.

Not available yet. Will be ordered in the future.