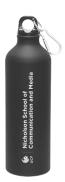

# Aluminum Bottle (In-Stock)

 $24\ \text{oz.}$  aluminum water bottle with the NSCM logo.