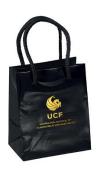

### Gift Bag (M)

A glossy black gift bag with the Nicholson logo on the side. Should be used for special occasions that hang out multiple items on the larger side.