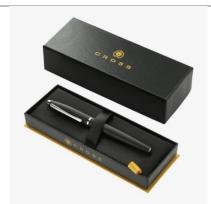

#### Gift Pen

These gift pens offer a more personalized touch on the typical pens we keep in stock. Boxes can be printed with the recipient's name while the pen contains the Nicholson logo. More options are available for this style of gift, and can be discussed when the Director approves.